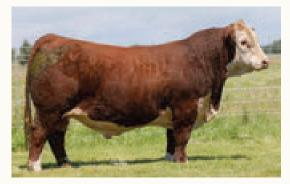

**REMITALL W REFRESH ET 118K** owned with Warren Point Pastoral, Australia

**REMITALL W GOLDRUSH ET 91H** owned with Finseth Herefords, AB

Remitall W Canon 31L was the high selling bull in our 2024 bull sale at \$17,000 to Dallas Farms AB. Canon was used heavily in our AI and donor program this spring and we are really looking forward to his first calves. He has great eye pigment, is dark red, has strong performance and carcass numbers, is stout boned, extra scrotal and has a very moderate 83lb birth weight Canon 31L has some very special AI breeding services in this sale.