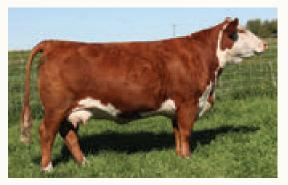

### SPECIAL SEMEN PACKAGE OFFERING

8

Remitall W Belle ET 45F DAM Belle 45F is a two time Agribition Grand Champion Female. We have used four herd sires to date from this prolific donor female. She has a special heifer calf in this sale featured as lot 1.

Remitall West Belle 36B GRAND DAM Study the pedigrees of the sale cattle and herd sires, it will be very evident the positive influence that this great cow has had on our program. She has an exciting daughter that sells as a special feature as lot 4.

Remitall W Belle ET 45F DAM Belle 45F is a two time Agribition Grand Champion Female and dam of herd sires Fire Storm 138L, Viper 132L, Justice 2H and Refresh 118K.

NJW PWH Commitment 137J ET SIRE

## **REMITALL-W BELLE ET 160M**

REM 160M - BORN MAR 16, 2024 - REG C03115518 - POLLED

| ACTUAL BW <b>76 LBS</b> |        |       |           |      |      |      |     |                         |      |      |      |  |  |
|-------------------------|--------|-------|-----------|------|------|------|-----|-------------------------|------|------|------|--|--|
| CE                      | BW     | WW    | YW        | MK   | TM   | CEM  | SC  | FAT                     | REA  | MB   | CW   |  |  |
| 1.1                     | 5.0    | 69.1  | 115.5     | 38.1 | 72.7 | -3.3 | 1.1 | -0.038                  | 0.76 | 0.20 | 89.9 |  |  |
| NJW PN                  | лн сом | MITME | NT 137J I | т –  |      |      |     | UT 18051<br>RITA 304F F | T    |      |      |  |  |

**REMITALL-W BELLE ET 45F** 

JW B716 DEVOUT 18051 NJW 79Z 103C RITA 304F ET KCL WPF THE PROFESSOR 7110ET REMITALL-WEST BELLE 36B

Belle 160M is an exciting combination of two elite parents Belle 45F and Commitment. This young heifer has a great look to her, long fronted, clean in her lines and very feminine. Belle 160M will make an amazing breeding tool with her powerful EPDS for performance, milk and carcass numbers. A bonafide future donor cow.