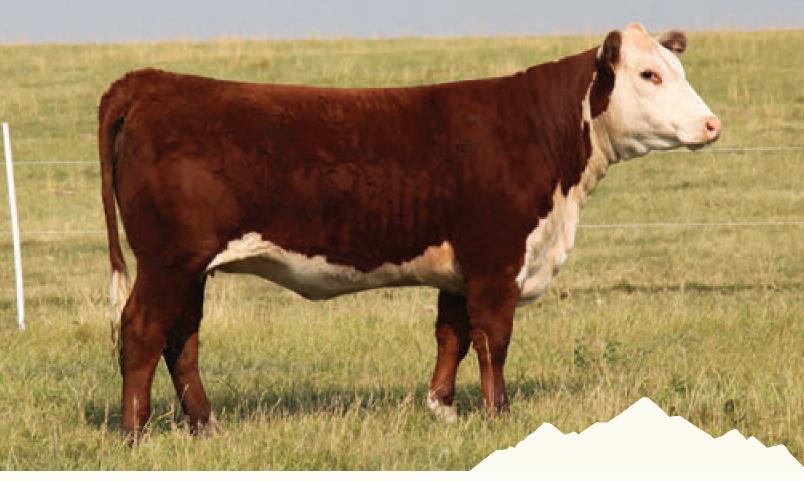

Remitall West Belle 36B GRAND DAM Study the pedigrees of the sale cattle and herd sires, it will be very evident the positive influence that this great cow has had on our program. She has an exciting daughter that sells as a special feature as lot 4.

Bred April 18 to Remitall W Canon 31L. Pasture exposed May 27 to July 5 to Remitall W Firestorm ET 138L.

Remitall West Belle 36B DAM This breed influencer is the dam of herd sires, Haymaker 35H, We The North 83G, Vortex 84G, Forbes 153G, Irish Cream 38G, After Shock 59F, Braveheart 101H, Big River 192K, Gold Dust 48L, Full Force 130K and donor female Belle 45F.