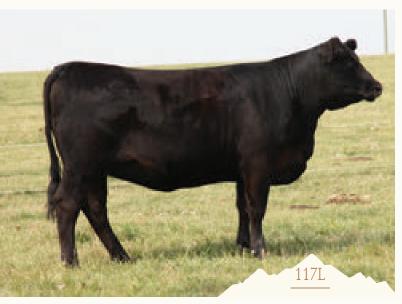

This heifer is exceptionally long bodied with a lot of extension through her neck. A light birth wt. female that has grown out really well. Her sire We The North 83G is producing some awesome daughters and Miss Remtone 158L will be no exception.

Bred May 2 to Remitall W Viper ET 132L. Pasture exposed May 7 to July 5, 2024 to Remitall W Fire Storm ET 138L.

LOT 18

## LOT 17 **REMITALL-W MISS REMTONE 158L**

| REM 158L - BORN MAR 22, 2023 - REG C03103523 - POLLED |                                                |        |           |        |                |     |        |                      |        |      |      |  |  |  |
|-------------------------------------------------------|------------------------------------------------|--------|-----------|--------|----------------|-----|--------|----------------------|--------|------|------|--|--|--|
| ACTUAL BW 78 LBS - ADJ 205 614 LBS - ADJ 365 839 LBS  |                                                |        |           |        |                |     |        |                      |        |      |      |  |  |  |
| CE                                                    |                                                |        |           |        |                |     |        |                      |        |      |      |  |  |  |
| -2.0                                                  | 5.1                                            | 54.2   | 85.0      | 20     | 47             | 0.6 | 0.9    | -0.008               | 0.40   | 0.17 | 67.0 |  |  |  |
| REMIT                                                 | ALL-V                                          | N WE T | HE NO     | RTH FI | Г <b>83</b> G- | RE  | MITALL | -W RAINMA            | KER ET | 14E  |      |  |  |  |
|                                                       |                                                |        | 1111 1401 |        | 000            | RE  | MITALL | -WEST BEL            | LE 36B |      |      |  |  |  |
| HA MI                                                 | HA MISS REMTONE B421 REMITALL ROUTE 66 ET 346R |        |           |        |                |     |        |                      |        |      |      |  |  |  |
|                                                       | CO RE                                          |        |           |        |                | HA  | MISS F | REMTONE <sup>-</sup> | Г7196  |      |      |  |  |  |