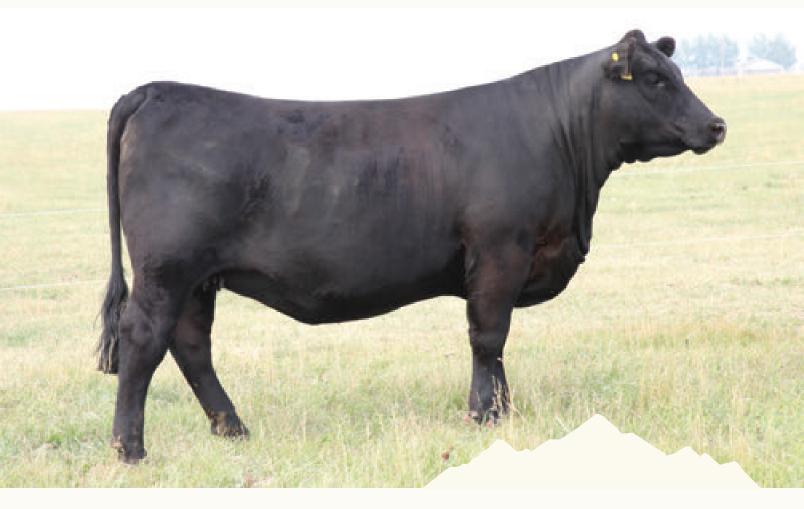

### SPECIAL SEMEN PACKAGE OFFERING

8

Remitall W Belle ET 45F DAM Belle 45F is a two time Agribition Grand Champion Female. We have used four herd sires to date from this prolific donor female. She has a special heifer calf in this sale featured as lot 1.

Remitall West Belle 36B GRAND DAM Study the pedigrees of the sale cattle and herd sires, it will be very evident the positive influence that this great cow has had on our program. She has an exciting daughter that sells as a special feature as lot 4.