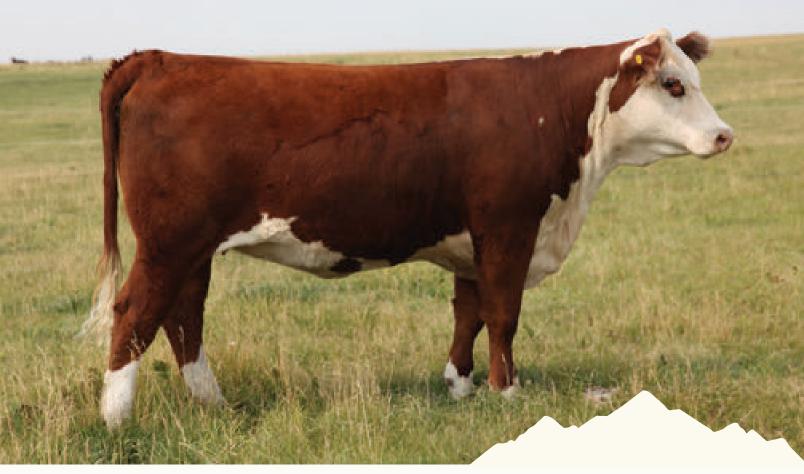

MHPH 106A DESTINY 203F

MHPH 521X ACTION 106A ELM-LODGE DESTINY 8D

Fire Lake 20K is truly one of the thickest, most muscular, structurally sound bulls we have raised to date. We are so impressed with his first offspring as they exhibit this same muscling and carcass content. We have featured two of them in this sale as the lot C bull calf and lot 5 heifer calf. We invite you to incorporate this exceptional muscle content and soundness into your program. Fire Lake 20K was the 2023 Edmonton Farm Fair Grand Champion Bull. A very limited number of 10 semen packages will be made available for the 2025 breeding season. Please contact us if you are interested.

### SPECIAL OPPORTUNITY

10

Remitall W Fire Lake 20K SIRE You want more muscle shape and content, Iron Man's two parents have it in volume.

Brendale 118U Taylor 116F DAM This power cow is full of pure muscle, "the like" not usually found in a top milking, productive female.

## **REMITALL-W IRON MAN ET 27M**

| REM 27M - | BORN JAN 17, 2024 | - | REG C03115511 | - | HOMO POLLED |
|-----------|-------------------|---|---------------|---|-------------|
|-----------|-------------------|---|---------------|---|-------------|

|          | ACTUAL BW 95 LBS |          |      |      |                            |        |         |            |      |      |      |  |  |  |  |
|----------|------------------|----------|------|------|----------------------------|--------|---------|------------|------|------|------|--|--|--|--|
| CE       | BW               | WW       | YW   | MK   | TM                         | CEM    | SC      | FAT        | REA  | MB   | CW   |  |  |  |  |
| -5.5     | 5.3              | 54.7     | 87.3 | 29.2 | 56.6                       | -1.8   | 0.9     | 0.032      | 0.23 | 0.06 | 60.5 |  |  |  |  |
| REMITA   | LL-WF            | IRE LAKI | 2.0K |      | REMITALL-W HAYMAKER ET 35H |        |         |            |      |      |      |  |  |  |  |
|          |                  |          | 2010 |      |                            |        |         | STINY 203F |      |      |      |  |  |  |  |
| BRENDA   | LE 1180          | TAYLOR   | 116F |      |                            | MHPH 1 | 01S UN  | IPIRE 118U |      |      |      |  |  |  |  |
| 21121121 |                  |          |      |      |                            | MHPH 1 | 06A TAY | LOR 214C   |      |      |      |  |  |  |  |

We are excited to offer to you Iron Man 27M, this bull calf has got the most amazing width and muscle over his top line. Possibly as much as we have ever seen on a bull calf at this age. Combine this with his exceptional length of body, stout bone, wide pin setting, sound structure, red eyes, large scrotal, homo polled and you have the makings of a super young herd sire arriving on the scene. Iron Man 27M will be an important member of our fall show team. We invite you to join us and make him a part of your team as well. *Iron Man 27M tested homo polled*. *Selling terms to be announced*.