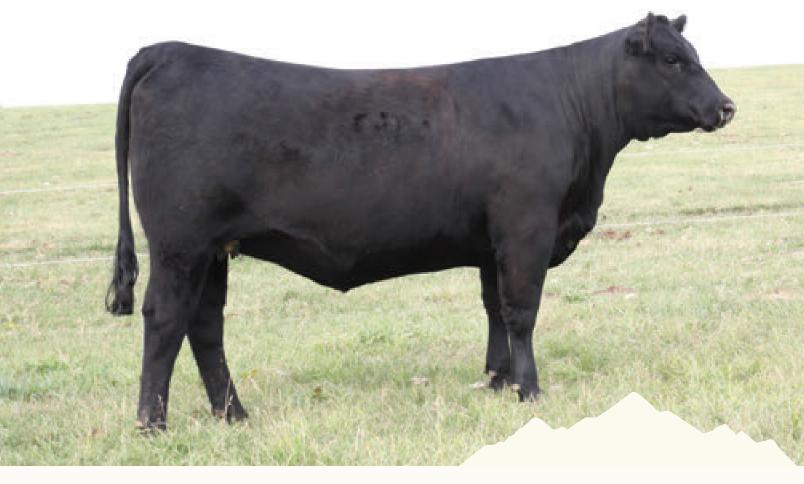

## **REMITALL-W BELLE ET 160M**

REM 160M - BORN MAR 16, 2024 - REG C03115518 - POLLED

| ACTUAL BW <b>76 LBS</b> |        |       |           |      |      |      |     |                         |      |      |      |  |  |
|-------------------------|--------|-------|-----------|------|------|------|-----|-------------------------|------|------|------|--|--|
| CE                      | BW     | WW    | YW        | MK   | TM   | CEM  | SC  | FAT                     | REA  | MB   | CW   |  |  |
| 1.1                     | 5.0    | 69.1  | 115.5     | 38.1 | 72.7 | -3.3 | 1.1 | -0.038                  | 0.76 | 0.20 | 89.9 |  |  |
| NJW PN                  | лн сом | MITME | NT 137J I | т –  |      |      |     | UT 18051<br>RITA 304F F | T    |      |      |  |  |

**REMITALL-W BELLE ET 45F** 

JW B716 DEVOUT 18051 NJW 79Z 103C RITA 304F ET KCL WPF THE PROFESSOR 7110ET REMITALL-WEST BELLE 36B

Belle 160M is an exciting combination of two elite parents Belle 45F and Commitment. This young heifer has a great look to her, long fronted, clean in her lines and very feminine. Belle 160M will make an amazing breeding tool with her powerful EPDS for performance, milk and carcass numbers. A bonafide future donor cow.