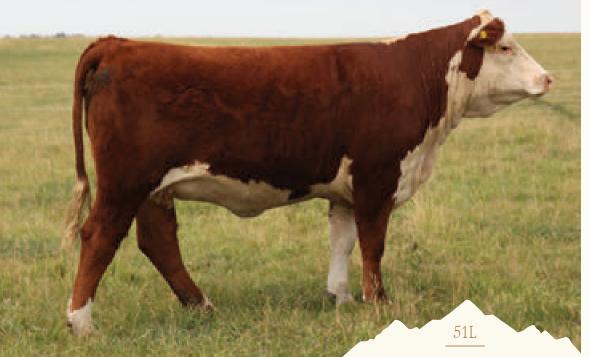

## **REMITALL-W BAILEY 51L**

| REM 51L - | - | BORN JAN | 30, | 2023 | - | REG C03103483 - POLLED |  |
|-----------|---|----------|-----|------|---|------------------------|--|
|-----------|---|----------|-----|------|---|------------------------|--|

Bailey 51L has the stoutness of bone and over-all body dimension to be a herd sire producer. The Bailey cow family has been a steady and powerful group of producing females for our program. Bred early this female is set to get going.