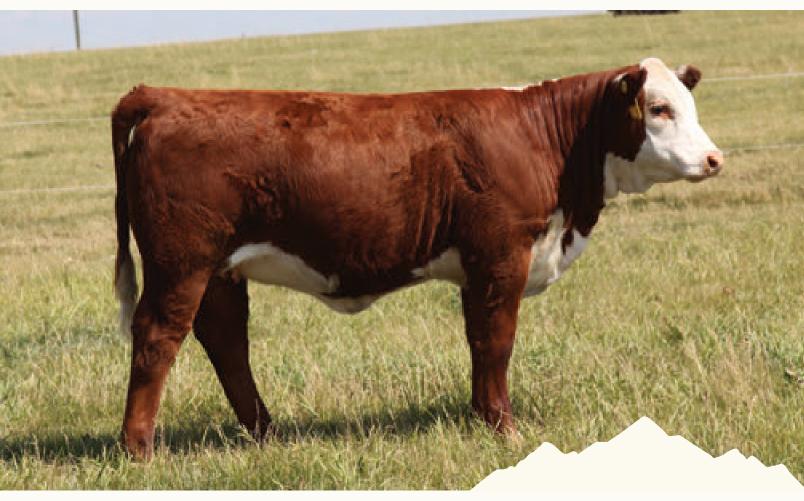

## **REMITALL-W BELLE ET 178M**

REM 178M - BORN APR 10, 2024 - REG C03115519 - HOMO POLLED

|        | ACTUAL BW 80 LBS |         |           |      |                     |        |         |                         |          |      |      |  |  |  |
|--------|------------------|---------|-----------|------|---------------------|--------|---------|-------------------------|----------|------|------|--|--|--|
| CE     | BW               | WW      | YW        | MK   | TM                  | CEM    | SC      | FAT                     | REA      | MB   | CW   |  |  |  |
| 0.4    | 5.3              | 61.2    | 103.2     | 38.9 | 69.5                | -1.4   | 1.5     | 0.012                   | 0.35     | 0.24 | 71.8 |  |  |  |
| NJW PN | ин сом           | MITME   | NT 137J H | ат — |                     |        |         | JT 18051<br>RITA 304F E | ET       |      |      |  |  |  |
| REMITA | LL-WES           | T BELLE | 36B       |      |                     | REMITA | _L-WES1 | GAME DA                 | Y ET 74Y |      |      |  |  |  |
|        |                  |         |           |      | REMITALL BELLE 132U |        |         |                         |          |      |      |  |  |  |

Belle 178M is a real genetic gem and represents a great opportunity to acquire a direct daughter of the renowned Belle 36B. This young heifer is special in her design, with loads of natural eye appeal, depth, length of body and muscle shape. *Belle 178M is tested homo polled.* 