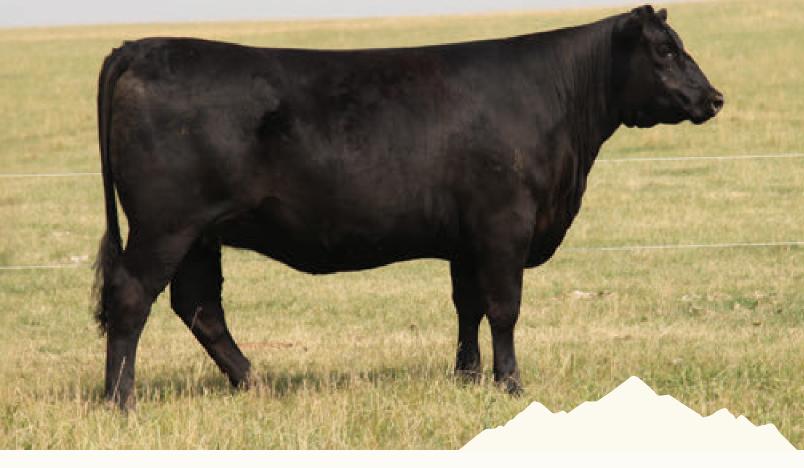

Bred April 18 to Remitall W Canon 31L. Pasture exposed May 27 to July 5 to Remitall W Firestorm ET 138L.

Remitall West Belle 36B DAM This breed influencer is the dam of herd sires, Haymaker 35H, We The North 83G, Vortex 84G, Forbes 153G, Irish Cream 38G, After Shock 59F, Braveheart 101H, Big River 192K, Gold Dust 48L, Full Force 130K and donor female Belle 45F.

Belle 178M is a real genetic gem and represents a great opportunity to acquire a direct daughter of the renowned Belle 36B. This young heifer is special in her design, with loads of natural eye appeal, depth, length of body and muscle shape. *Belle 178M is tested homo polled.* 