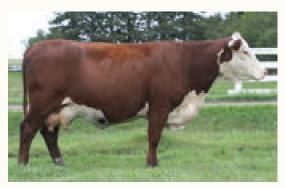

## **REMITALL-W BELLE ET 160M**

REM 160M - BORN MAR 16, 2024 - REG C03115518 - POLLED

| ACTUAL BW <b>76 LBS</b> |        |       |           |      |      |      |     |                         |      |      |      |  |  |
|-------------------------|--------|-------|-----------|------|------|------|-----|-------------------------|------|------|------|--|--|
| CE                      | BW     | WW    | YW        | MK   | TM   | CEM  | SC  | FAT                     | REA  | MB   | CW   |  |  |
| 1.1                     | 5.0    | 69.1  | 115.5     | 38.1 | 72.7 | -3.3 | 1.1 | -0.038                  | 0.76 | 0.20 | 89.9 |  |  |
| NJW PN                  | лн сом | MITME | NT 137J I | т –  |      |      |     | UT 18051<br>RITA 304F F | T    |      |      |  |  |

**REMITALL-W BELLE ET 45F** 

JW B716 DEVOUT 18051 NJW 79Z 103C RITA 304F ET KCL WPF THE PROFESSOR 7110ET REMITALL-WEST BELLE 36B

Belle 160M is an exciting combination of two elite parents Belle 45F and Commitment. This young heifer has a great look to her, long fronted, clean in her lines and very feminine. Belle 160M will make an amazing breeding tool with her powerful EPDS for performance, milk and carcass numbers. A bonafide future donor cow.