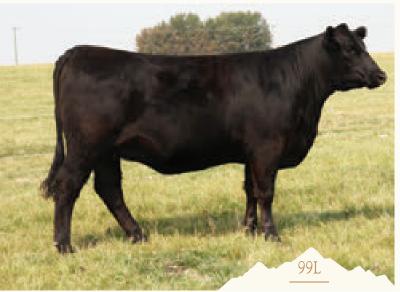

Bred April 8 to Remitall W Fire Storm ET 138L. Pasture exposed May 27 to July 5, 2024 to Remitall W Fire Storm ET 138L.

Remitall W Rita ET 28J **DAM** *as a yearling.* 

Remitall West Rita ET 25A GRAND DAM

## **REMITALL-W RITA 46L**

REM 46L - BORN JAN 28, 2023 - REG C03103481 - POLLED

|      | /   | ACTUAL | BW 70 L | BS - A | DJ 205 | 533 LB | <b>s</b> - A | DJ 365 <b>78</b> | 7 LBS |      |      |
|------|-----|--------|---------|--------|--------|--------|--------------|------------------|-------|------|------|
| CE   | BW  | WW     | YW      | MK     | TM     | CEM    | SC           | FAT              | REA   | MB   | CW   |
| 10.6 | 0.6 | 45.6   | 70.2    | 26.5   | 49.3   | 4.0    | 0.9          | 0.022            | 0.52  | 0.16 | 71.6 |
|      |     |        |         |        |        |        |              |                  |       |      |      |

REMITALL-W MHPH JUSTICE 2H \_\_\_\_\_\_

REMITALL-W CONNECTED ET 24E REMITALL-W BELLE ET 45F H MONTGOMERY 7437 ET REMITALL-WEST RITA ET 25A

A light birth weight. female with a lot of maternal strength to her genetic make-up. Feminine and eye appealing in her design just like her dam. We showed her dam, Rita 28J, successfully winning Reserve Junior Female at Edmonton Farm Fair and second in her class as a calf at Agribition.

Bred May 7 to Remitall W Canon 31L. Pasture exposed May 27 to July 5, 2024 to Remitall W Fire Storm ET 138L.

- OWNED WITH MEDONTE HIGHLANDS, ON

Remitall W Viper ET 132L SERVICE SIRE to lots 15, 17, 18, 20 and 21. Viper was the second high selling bull in our 2024 Bull Sale to Randy, Karen and Chloe Wagner, SK.