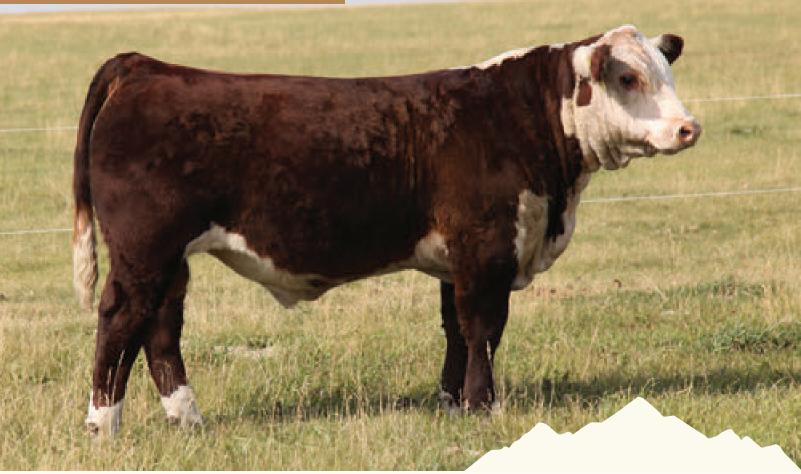

MHPH 106A DESTINY 203F

MHPH 521X ACTION 106A ELM-LODGE DESTINY 8D

Fire Lake 20K is truly one of the thickest, most muscular, structurally sound bulls we have raised to date. We are so impressed with his first offspring as they exhibit this same muscling and carcass content. We have featured two of them in this sale as the lot C bull calf and lot 5 heifer calf. We invite you to incorporate this exceptional muscle content and soundness into your program. Fire Lake 20K was the 2023 Edmonton Farm Fair Grand Champion Bull. A very limited number of 10 semen packages will be made available for the 2025 breeding season. Please contact us if you are interested.

### SPECIAL OPPORTUNITY

10

Remitall W Fire Lake 20K SIRE You want more muscle shape and content, Iron Man's two parents have it in volume.

Brendale 118U Taylor 116F DAM This power cow is full of pure muscle, "the like" not usually found in a top milking, productive female.

## **REMITALL-W IRON MAN ET 27M**

| REM 27M - | BORN JAN 17, 2024 | - | REG C03115511 | - | HOMO POLLED |
|-----------|-------------------|---|---------------|---|-------------|
|-----------|-------------------|---|---------------|---|-------------|

|          | ACTUAL BW 95 LBS |          |      |      |                            |        |         |            |      |      |      |  |  |  |  |
|----------|------------------|----------|------|------|----------------------------|--------|---------|------------|------|------|------|--|--|--|--|
| CE       | BW               | WW       | YW   | MK   | TM                         | CEM    | SC      | FAT        | REA  | MB   | CW   |  |  |  |  |
| -5.5     | 5.3              | 54.7     | 87.3 | 29.2 | 56.6                       | -1.8   | 0.9     | 0.032      | 0.23 | 0.06 | 60.5 |  |  |  |  |
| REMITA   | LL-WF            | IRE LAKI | 2.0K |      | REMITALL-W HAYMAKER ET 35H |        |         |            |      |      |      |  |  |  |  |
|          |                  |          | 2010 |      |                            |        |         | STINY 203F |      |      |      |  |  |  |  |
| BRENDA   | LE 1180          | TAYLOR   | 116F |      |                            | MHPH 1 | 01S UN  | IPIRE 118U |      |      |      |  |  |  |  |
| 21121121 |                  |          |      |      |                            | MHPH 1 | 06A TAY | LOR 214C   |      |      |      |  |  |  |  |

We are excited to offer to you Iron Man 27M, this bull calf has got the most amazing width and muscle over his top line. Possibly as much as we have ever seen on a bull calf at this age. Combine this with his exceptional length of body, stout bone, wide pin setting, sound structure, red eyes, large scrotal, homo polled and you have the makings of a super young herd sire arriving on the scene. Iron Man 27M will be an important member of our fall show team. We invite you to join us and make him a part of your team as well. *Iron Man 27M tested homo polled*. *Selling terms to be announced*.