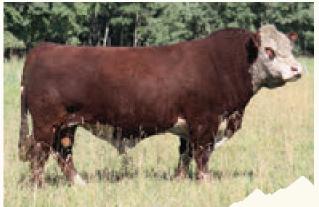

**REMITALL W REFRESH ET 118K** owned with Warren Point Pastoral, Australia

**REMITALL W GOLDRUSH ET 91H** owned with Finseth Herefords, AB

Remitall W Canon 31L was the high selling bull in our 2024 bull sale at \$17,000 to Dallas Farms AB. Canon was used heavily in our AI and donor program this spring and we are really looking forward to his first calves. He has great eye pigment, is dark red, has strong performance and carcass numbers, is stout boned, extra scrotal and has a very moderate 83lb birth weight Canon 31L has some very special AI breeding services in this sale.