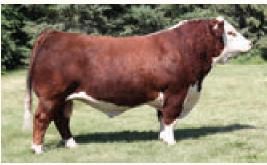

**REMITALL W REFRESH ET 118K** owned with Warren Point Pastoral, Australia

**REMITALL W GOLDRUSH ET 91H** owned with Finseth Herefords, AB

Remitall W Canon 31L was the high selling bull in our 2024 bull sale at \$17,000 to Dallas Farms AB. Canon was used heavily in our AI and donor program this spring and we are really looking forward to his first calves. He has great eye pigment, is dark red, has strong performance and carcass numbers, is stout boned, extra scrotal and has a very moderate 83lb birth weight Canon 31L has some very special AI breeding services in this sale.

## SERVICE RE

**REMITALL-W CANNON 31L** 

REM 31L - BORN JAN 22, 2023 - REG C03103466 - POLLED

|          | ACT   | UAL BV | V 83 L  | BS - | ADJ 2 | 05 <b>801</b> | LBS    | - ADJ 36   | 65 <b>1251</b> | LBS   |    |
|----------|-------|--------|---------|------|-------|---------------|--------|------------|----------------|-------|----|
| CE       | BW    | WW     | YW      | MK   | TM    | CEM           | MB     | CW         |                |       |    |
| -0.7     | 3.9   | 68.8   | 108     | 35   | 69    | 4.8           | 1.0    | -0.008     | 0.56           | 0.30  | 90 |
| REMIT    |       |        | NITINIO |      |       | R             | EMITAL | L-W RAINN  | /AKER E        | T 14E |    |
| REIVIII  | ALL-V | V IAKA | NTINO   | 5J   |       | R             | EMITAL | L-W MARV   | EL 207F        |       |    |
| REMIT    | ATT_V |        | 200     |      |       | W             | HITEH. | AWK WARF   | RIOR 845       | C ET  |    |
| KLIVII I | LTT_A | V MILA | 0,0     |      |       | R             | EMITAL | L-W RITA 1 | 24D            |       |    |