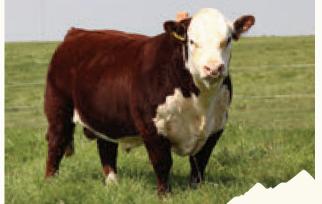

## **REMITALL-W FIRE STORM ET 138L**

REM 138L - BORN MAR 07, 2023 - REG C03106032 - POLLED

|        | ACTUAL BW 86 LBS - ADJ 205 873 LBS - ADJ 365 1442 LBS |         |         |      |      |                  |          |           |      |      |      |  |  |  |
|--------|-------------------------------------------------------|---------|---------|------|------|------------------|----------|-----------|------|------|------|--|--|--|
| CE     | BW                                                    | WW      | YW      | MK   | TM   | CEM              | SC       | FAT       | REA  | MB   | CW   |  |  |  |
| 6.4    | 1.5                                                   | 61.7    | 96.0    | 32.6 | 63.5 | 2.0              | 1.3      | 0.012     | 0.36 | 0.04 | 69.8 |  |  |  |
| CHURCH | HILL REI                                              | D BARON | 8300F E | T —  |      | R LEADI<br>CHURC | 2.1.0001 | DY 500C E | Г    |      |      |  |  |  |

#### **REMITALL-W BELLE ET 45F**

KCL WPF THE PROFESSOR 7110ET REMITALL-WEST BELLE 36B

Fire Storm 138L is without a doubt one of the most exciting young herd sires we have produced. His exceptional length of body, muscle shape, performance, birth weight, structural soundness, eye appeal, EPD make up, superior dam, eye pigmentation, color, homo polled, all combine to make him truly a one of a kind breeding tool. A very limited number of 15 breeding packages will be made available for the 2025 breeding season. Please contact us if you are interested.