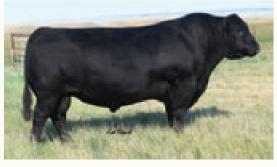

## **REMITALL-W IRON MAN ET 27M**

| REM 27M - | BORN JAN 17, 2024 | - | REG C03115511 | - | HOMO POLLED |
|-----------|-------------------|---|---------------|---|-------------|
|-----------|-------------------|---|---------------|---|-------------|

|          | ACTUAL BW 95 LBS |          |      |      |                            |        |         |            |      |      |      |  |  |  |  |
|----------|------------------|----------|------|------|----------------------------|--------|---------|------------|------|------|------|--|--|--|--|
| CE       | BW               | WW       | YW   | MK   | TM                         | CEM    | SC      | FAT        | REA  | MB   | CW   |  |  |  |  |
| -5.5     | 5.3              | 54.7     | 87.3 | 29.2 | 56.6                       | -1.8   | 0.9     | 0.032      | 0.23 | 0.06 | 60.5 |  |  |  |  |
| REMITA   | LL-WF            | IRE LAKI | 2.0K |      | REMITALL-W HAYMAKER ET 35H |        |         |            |      |      |      |  |  |  |  |
|          |                  |          | 2010 |      |                            |        |         | STINY 203F |      |      |      |  |  |  |  |
| BRENDA   | LE 1180          | TAYLOR   | 116F |      |                            | MHPH 1 | 01S UN  | IPIRE 118U |      |      |      |  |  |  |  |
| 21121121 |                  |          |      |      |                            | MHPH 1 | 06A TAY | LOR 214C   |      |      |      |  |  |  |  |

We are excited to offer to you Iron Man 27M, this bull calf has got the most amazing width and muscle over his top line. Possibly as much as we have ever seen on a bull calf at this age. Combine this with his exceptional length of body, stout bone, wide pin setting, sound structure, red eyes, large scrotal, homo polled and you have the makings of a super young herd sire arriving on the scene. Iron Man 27M will be an important member of our fall show team. We invite you to join us and make him a part of your team as well. *Iron Man 27M tested homo polled*. *Selling terms to be announced*.