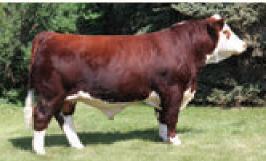

**REMITALL W REFRESH ET 118K** owned with Warren Point Pastoral, Australia

**REMITALL W GOLDRUSH ET 91H** owned with Finseth Herefords, AB

Remitall W Canon 31L was the high selling bull in our 2024 bull sale at \$17,000 to Dallas Farms AB. Canon was used heavily in our AI and donor program this spring and we are really looking forward to his first calves. He has great eye pigment, is dark red, has strong performance and carcass numbers, is stout boned, extra scrotal and has a very moderate 83lb birth weight Canon 31L has some very special AI breeding services in this sale.