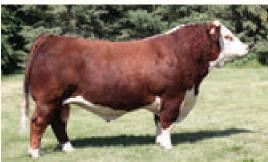

**REMITALL W REFRESH ET 118K** owned with Warren Point Pastoral, Australia

**REMITALL W GOLDRUSH ET 91H** owned with Finseth Herefords, AB

Remitall W Canon 31L was the high selling bull in our 2024 bull sale at \$17,000 to Dallas Farms AB. Canon was used heavily in our AI and donor program this spring and we are really looking forward to his first calves. He has great eye pigment, is dark red, has strong performance and carcass numbers, is stout boned, extra scrotal and has a very moderate 83lb birth weight Canon 31L has some very special AI breeding services in this sale.