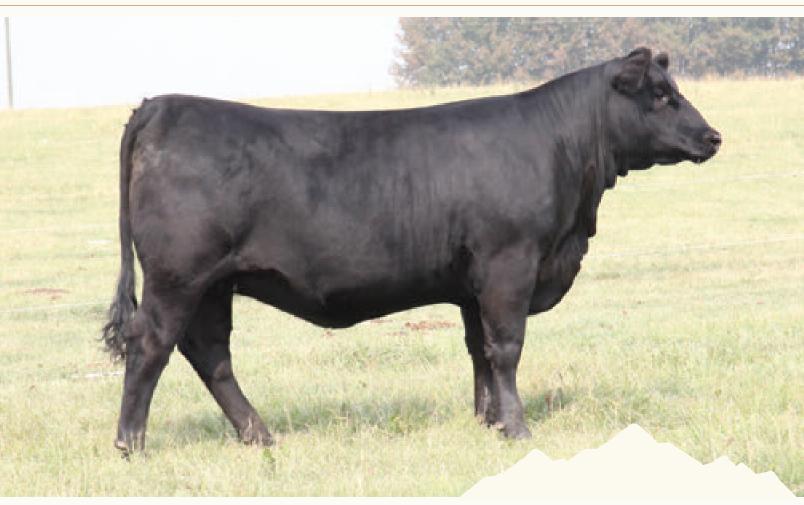

## **REMITALL-W BELLE ET 160M**

REM 160M - BORN MAR 16, 2024 - REG C03115518 - POLLED

| ACTUAL BW <b>76 LBS</b> |        |       |           |      |      |      |     |                         |      |      |      |  |  |
|-------------------------|--------|-------|-----------|------|------|------|-----|-------------------------|------|------|------|--|--|
| CE                      | BW     | WW    | YW        | MK   | TM   | CEM  | SC  | FAT                     | REA  | MB   | CW   |  |  |
| 1.1                     | 5.0    | 69.1  | 115.5     | 38.1 | 72.7 | -3.3 | 1.1 | -0.038                  | 0.76 | 0.20 | 89.9 |  |  |
| NJW PN                  | лн сом | MITME | NT 137J I | т –  |      |      |     | UT 18051<br>RITA 304F F | T    |      |      |  |  |

**REMITALL-W BELLE ET 45F** 

JW B716 DEVOUT 18051 NJW 79Z 103C RITA 304F ET KCL WPF THE PROFESSOR 7110ET REMITALL-WEST BELLE 36B

Belle 160M is an exciting combination of two elite parents Belle 45F and Commitment. This young heifer has a great look to her, long fronted, clean in her lines and very feminine. Belle 160M will make an amazing breeding tool with her powerful EPDS for performance, milk and carcass numbers. A bonafide future donor cow.