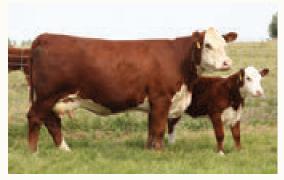

### SPECIAL SEMEN PACKAGE OFFERING

8

Remitall W Belle ET 45F DAM Belle 45F is a two time Agribition Grand Champion Female. We have used four herd sires to date from this prolific donor female. She has a special heifer calf in this sale featured as lot 1.

Remitall West Belle 36B GRAND DAM Study the pedigrees of the sale cattle and herd sires, it will be very evident the positive influence that this great cow has had on our program. She has an exciting daughter that sells as a special feature as lot 4.