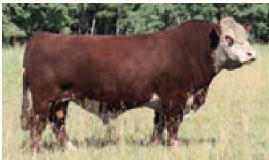

**REMITALL W REFRESH ET 118K** owned with Warren Point Pastoral, Australia

**REMITALL W GOLDRUSH ET 91H** owned with Finseth Herefords, AB

Remitall W Canon 31L was the high selling bull in our 2024 bull sale at \$17,000 to Dallas Farms AB. Canon was used heavily in our AI and donor program this spring and we are really looking forward to his first calves. He has great eye pigment, is dark red, has strong performance and carcass numbers, is stout boned, extra scrotal and has a very moderate 83lb birth weight Canon 31L has some very special AI breeding services in this sale.