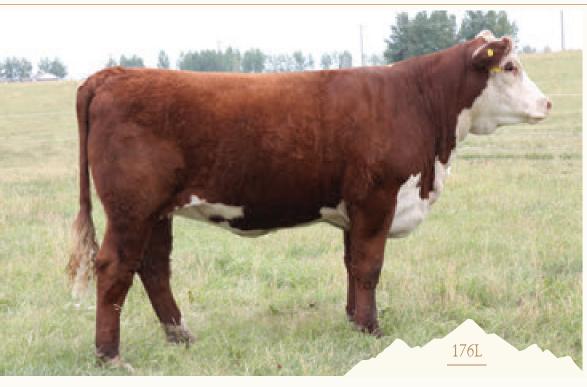

## LOT 19

## **REMITALL-W KAREN 176L**

| REN     | И 176  | L -      | BOR   | N APR | 13, 20     | 023 -         | RE    | G C031(   | 09916          | - POLL | ED   |
|---------|--------|----------|-------|-------|------------|---------------|-------|-----------|----------------|--------|------|
|         | AC     | TUAL B   | W 83  | LBS - | ADJ 2      | 05 <b>637</b> | LBS   | - ADJ 3   | 865 <b>897</b> | LBS    |      |
| CE      | BW     | WW       | YW    | MK    | TM         | CEM           | SC    | FAT       | REA            | MB     | CW   |
| -11.7   | 4.7    | 55.3     | 85    | 25.7  | 53.4       | -11.9         | 1.1   | 0.002     | 0.43           | -0.01  | 65.3 |
| REMIT   |        |          | IFOTE | DETO  | (F         | RE            | MITAL | L-W 50 SH | IADES ET       | 12C    |      |
| REIVITI | ALL-V  | V CONT   | VECTE | DELZ  | 4 <b>C</b> | RE            | MITAL | L-WEST YE | ELLOW R        | OSE 2Y |      |
| C&T 16  | 2F KA  | RFN 41   | т     |       |            | RE            | MITAL | L-W JKF B | ELMONT         | 162F   |      |
| CGI IU  | 21 104 | ICLIV 41 | J     |       |            | MH            | HPH 7 | 5C KAREN  | 305E           |        |      |