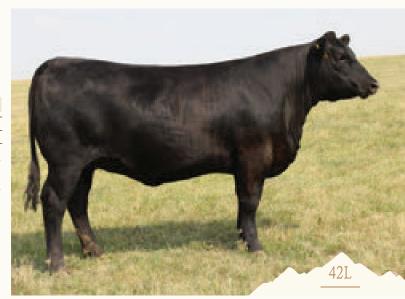

## LOT 34

### **REMITALL W H COUNTESS 140L**

REMI 140L - BORN MAR 07, 2023 - REG 2314842

| ACTUAL BW 80 LBS - ADJ 205 674 LBS - ADJ 365 942 LBS |        |        |         |     |                     |                              |    |     |     |    |    |  |  |  |
|------------------------------------------------------|--------|--------|---------|-----|---------------------|------------------------------|----|-----|-----|----|----|--|--|--|
| CE                                                   | BW     | WW     | YW      | MK  | TM                  | CEM                          | SC | FAT | REA | MB | CW |  |  |  |
| 2.5                                                  | 2.6    | 59     | 103     | 27  | -                   | 6.5                          | -  | -   | -   | -  | -  |  |  |  |
| REMIT                                                | TALL W | / NORT | H STAR  | 35G |                     | FREYS OPPORTUNITY 148A       |    |     |     |    |    |  |  |  |
|                                                      |        |        |         | 000 |                     | REMITALL WEST BLACKBIRD 119B |    |     |     |    |    |  |  |  |
| REMIT                                                |        |        | TFSS 42 | Я   | VARILEK GEDDES 7068 |                              |    |     |     |    |    |  |  |  |
| REMITALL W COUNTESS 42H                              |        |        |         |     |                     | REMITALL W COUNTESS 22Y      |    |     |     |    |    |  |  |  |

Countess 140L is an eye appealing, very broody, super feminine female. Bred early this female will get off to a great productive start.

Pasture exposed April 1 to June 26, 2024 to Remitall F Rainman 36L. Observed bred April 16. - OWNED WITH LINDA HENDERSON AB.