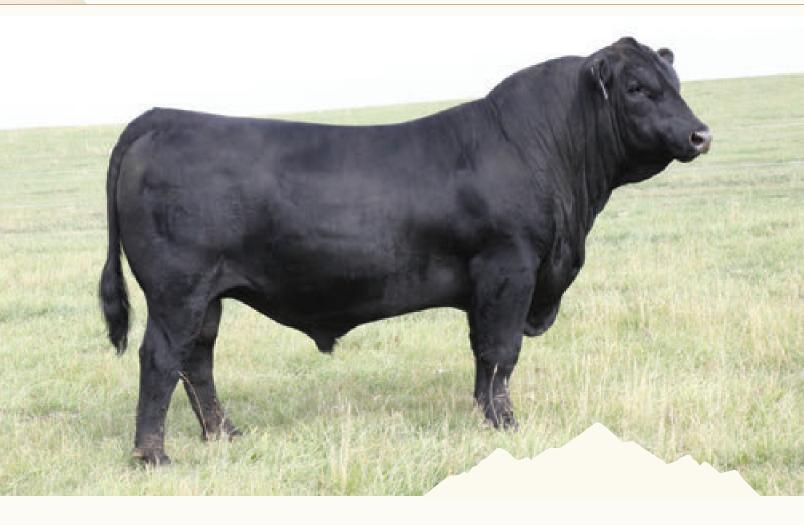

## **REMITALL-W IRON MAN ET 27M**

| REM 27M - | BORN JAN 17, 2024 | - | REG C03115511 | - | HOMO POLLED |
|-----------|-------------------|---|---------------|---|-------------|
|-----------|-------------------|---|---------------|---|-------------|

|          | ACTUAL BW 95 LBS |          |      |      |                            |        |         |            |      |      |      |  |  |  |  |
|----------|------------------|----------|------|------|----------------------------|--------|---------|------------|------|------|------|--|--|--|--|
| CE       | BW               | WW       | YW   | MK   | TM                         | CEM    | SC      | FAT        | REA  | MB   | CW   |  |  |  |  |
| -5.5     | 5.3              | 54.7     | 87.3 | 29.2 | 56.6                       | -1.8   | 0.9     | 0.032      | 0.23 | 0.06 | 60.5 |  |  |  |  |
| REMITA   | LL-WF            | IRE LAKI | 2.0K |      | REMITALL-W HAYMAKER ET 35H |        |         |            |      |      |      |  |  |  |  |
|          |                  |          | 2010 |      |                            |        |         | STINY 203F |      |      |      |  |  |  |  |
| BRENDA   | LE 1180          | TAYLOR   | 116F |      |                            | MHPH 1 | 01S UN  | IPIRE 118U |      |      |      |  |  |  |  |
| 21121121 |                  |          |      |      |                            | MHPH 1 | 06A TAY | LOR 214C   |      |      |      |  |  |  |  |

We are excited to offer to you Iron Man 27M, this bull calf has got the most amazing width and muscle over his top line. Possibly as much as we have ever seen on a bull calf at this age. Combine this with his exceptional length of body, stout bone, wide pin setting, sound structure, red eyes, large scrotal, homo polled and you have the makings of a super young herd sire arriving on the scene. Iron Man 27M will be an important member of our fall show team. We invite you to join us and make him a part of your team as well. *Iron Man 27M tested homo polled*. *Selling terms to be announced*.