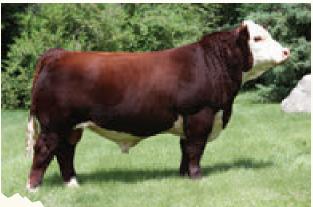

Remitall W Viper ET 132L was the lead off lot 1 and second high selling bull in our 2024 bull sale at \$16,500 to Randy, Karen and Chloe Wagner, SK. Viper 132L is an amazing curve bender with his light birth wt. of 74lbs to his exceptional weaning wt. of 876lbs and his yearling wt. of 1417lbs. Absolutely amazing get up and go. We are so excited to have available to you some of his special breeding services in this sale.