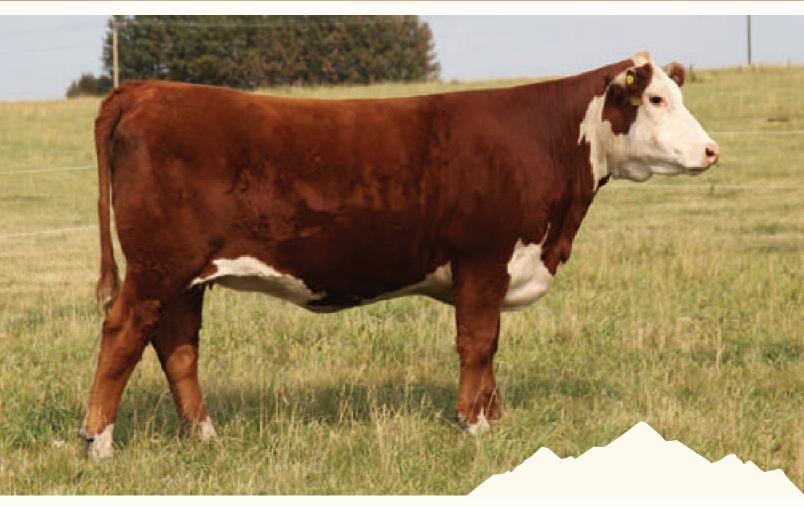

Bred April 18 to Remitall W Canon 31L. Pasture exposed May 27 to July 5 to Remitall W Firestorm ET 138L.

Remitall West Belle 36B DAM This breed influencer is the dam of herd sires, Haymaker 35H, We The North 83G, Vortex 84G, Forbes 153G, Irish Cream 38G, After Shock 59F, Braveheart 101H, Big River 192K, Gold Dust 48L, Full Force 130K and donor female Belle 45F.

## **REMITALL-W BELLE ET 178M**

REM 178M - BORN APR 10, 2024 - REG C03115519 - HOMO POLLED

|        | ACTUAL BW 80 LBS |         |           |      |                     |        |         |                         |          |      |      |  |  |  |
|--------|------------------|---------|-----------|------|---------------------|--------|---------|-------------------------|----------|------|------|--|--|--|
| CE     | BW               | WW      | YW        | MK   | TM                  | CEM    | SC      | FAT                     | REA      | MB   | CW   |  |  |  |
| 0.4    | 5.3              | 61.2    | 103.2     | 38.9 | 69.5                | -1.4   | 1.5     | 0.012                   | 0.35     | 0.24 | 71.8 |  |  |  |
| NJW PN | ин сом           | MITME   | NT 137J H | ат — |                     |        |         | JT 18051<br>RITA 304F E | ET       |      |      |  |  |  |
| REMITA | LL-WES           | T BELLE | 36B       |      |                     | REMITA | _L-WES1 | GAME DA                 | Y ET 74Y |      |      |  |  |  |
|        |                  |         |           |      | REMITALL BELLE 132U |        |         |                         |          |      |      |  |  |  |

Belle 178M is a real genetic gem and represents a great opportunity to acquire a direct daughter of the renowned Belle 36B. This young heifer is special in her design, with loads of natural eye appeal, depth, length of body and muscle shape. *Belle 178M is tested homo polled.* 