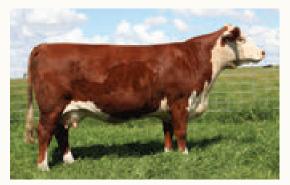

Remitall W Viper ET 132L was the lead off lot 1 and second high selling bull in our 2024 bull sale at \$16,500 to Randy, Karen and Chloe Wagner, SK. Viper 132L is an amazing curve bender with his light birth wt. of 74lbs to his exceptional weaning wt. of 876lbs and his yearling wt. of 1417lbs. Absolutely amazing get up and go. We are so excited to have available to you some of his special breeding services in this sale.