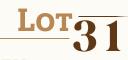

## <u>Lот</u>33

### **REMITALL W HEATHER 42L**

REMI 42L - BORN JAN 26, 2023 - REG 2314785

| ACTUAL BW 92 LBS - ADJ 205 678 LBS - ADJ 365 1018 LBS |    |    |     |    |    |                |                 |                                             |               |    |    |  |
|-------------------------------------------------------|----|----|-----|----|----|----------------|-----------------|---------------------------------------------|---------------|----|----|--|
| CE B                                                  | W  | WW | YW  | MK | TM | CEM            | SC              | FAT                                         | REA           | MB | CW |  |
| -7.0 5                                                | .7 | 66 | 112 | 21 | -  | 0.0            | -               | -                                           | -             | -  | -  |  |
| REMITAL<br>REMITAL                                    |    |    |     |    |    | REMI'<br>S A V | TALL W<br>SENSA | / NORTH<br>/ KEEPSA<br>ATION 56<br>(EST HEA | KE 126D<br>15 |    |    |  |

Heather 42L is a really solid made heavy muscled heifer, the herd bull producing kind. Her performance EPDs back up her genetic potential.

Pasture exposed April 1 to June 26, 2024 to Remitall F Rainman 36L. Observed bred April 27.