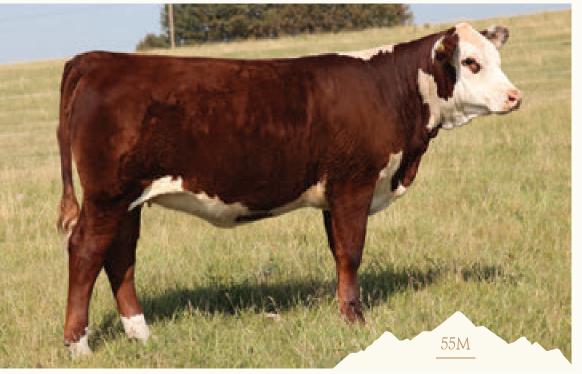

Shamrock 55M is one of our favorite heifers. She checks so many of the boxes when looking for a future donor female. Goggle eyed, dark red, eye appealing along with high performance, milk and carcass EPDs. All in an outcross pedigree. The only place to get into the Shamrock cow family in Canada is right here.

## LOT 10 REMITALL-W SHAMROCK 55M

REM 55M - BORN JAN 25, 2024 - REG C03114057 - POLLED

|       |       |       |          | AC   | tual e | BW 82 L | BS  |                       |      |      |      |
|-------|-------|-------|----------|------|--------|---------|-----|-----------------------|------|------|------|
| CE    | BW    | WW    | YW       | MK   | TM     | CEM     | SC  | FAT                   | REA  | MB   | CW   |
| -2.3  | 4.5   | 62.1  | 102.3    | 37.3 | 68.4   | 1.1     | 1.1 | -0.008                | 0.58 | 0.17 | 79.1 |
| REMIT | ALL-V | N VOR | FEX ET 8 | 34G  |        |         |     | W RAINMA<br>WEST BEL  |      | 14E  |      |
| REMIT | ALL-V | N SHA | MROCK    | 140F |        |         |     | VK WARRIC<br>W GD SHA |      |      |      |