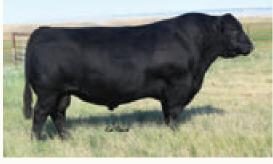

**REMITALL W REFRESH ET 118K** owned with Warren Point Pastoral, Australia

**REMITALL W GOLDRUSH ET 91H** owned with Finseth Herefords, AB

Remitall W Canon 31L was the high selling bull in our 2024 bull sale at \$17,000 to Dallas Farms AB. Canon was used heavily in our AI and donor program this spring and we are really looking forward to his first calves. He has great eye pigment, is dark red, has strong performance and carcass numbers, is stout boned, extra scrotal and has a very moderate 83lb birth weight Canon 31L has some very special AI breeding services in this sale.

## SERVICE RE

**REMITALL-W CANNON 31L** 

REM 31L - BORN JAN 22, 2023 - REG C03103466 - POLLED

|          | ACT   | UAL BV | V 83 L  | BS - | ADJ 2 | 05 <b>801</b> | LBS    | - ADJ 36   | 65 <b>1251</b> | LBS   |    |
|----------|-------|--------|---------|------|-------|---------------|--------|------------|----------------|-------|----|
| CE       | BW    | WW     | YW      | MK   | TM    | CEM           | MB     | CW         |                |       |    |
| -0.7     | 3.9   | 68.8   | 108     | 35   | 69    | 4.8           | 1.0    | -0.008     | 0.56           | 0.30  | 90 |
| REMIT    |       |        | NITINIO |      |       | R             | EMITAL | L-W RAINN  | /AKER E        | T 14E |    |
| REIVIII  | ALL-V | V IAKA | NTINO   | 5J   |       | R             | EMITAL | L-W MARV   | EL 207F        |       |    |
| REMIT    | ATT_V |        | 200     |      |       | W             | HITEH. | AWK WARF   | RIOR 845       | C ET  |    |
| KLIVII I | LTT_A | V MILA | 0,0     |      |       | R             | EMITAL | L-W RITA 1 | 24D            |       |    |