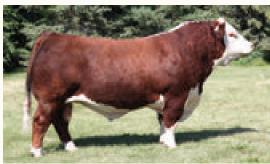

**REMITALL W REFRESH ET 118K** owned with Warren Point Pastoral, Australia

**REMITALL W GOLDRUSH ET 91H** owned with Finseth Herefords, AB

Remitall W Canon 31L was the high selling bull in our 2024 bull sale at \$17,000 to Dallas Farms AB. Canon was used heavily in our AI and donor program this spring and we are really looking forward to his first calves. He has great eye pigment, is dark red, has strong performance and carcass numbers, is stout boned, extra scrotal and has a very moderate 83lb birth weight Canon 31L has some very special AI breeding services in this sale.

## SERVICE RE

**REMITALL-W CANNON 31L** 

REM 31L - BORN JAN 22, 2023 - REG C03103466 - POLLED

|          | ACT   | UAL BV | V 83 L  | BS - | ADJ 2 | 05 <b>801</b> | LBS    | - ADJ 36   | 65 <b>1251</b> | LBS   |    |
|----------|-------|--------|---------|------|-------|---------------|--------|------------|----------------|-------|----|
| CE       | BW    | WW     | YW      | MK   | TM    | CEM           | MB     | CW         |                |       |    |
| -0.7     | 3.9   | 68.8   | 108     | 35   | 69    | 4.8           | 1.0    | -0.008     | 0.56           | 0.30  | 90 |
| REMIT    |       |        | NITINIO |      |       | R             | EMITAL | L-W RAINN  | /AKER E        | T 14E |    |
| REIVIII  | ALL-V | V IAKA | NTINO   | 5J   |       | R             | EMITAL | L-W MARV   | EL 207F        |       |    |
| REMIT    | ATT_V |        | 200     |      |       | W             | HITEH. | AWK WARF   | RIOR 845       | C ET  |    |
| KLIVII I | LTT_A | V MILA | 0,0     |      |       | R             | EMITAL | L-W RITA 1 | 24D            |       |    |