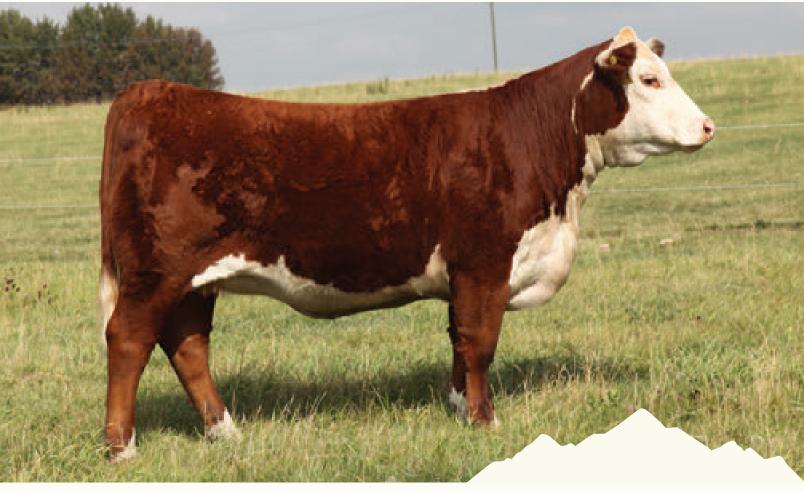

Remitall West Belle 36B GRAND DAM Study the pedigrees of the sale cattle and herd sires, it will be very evident the positive influence that this great cow has had on our program. She has an exciting daughter that sells as a special feature as lot 4.

Bred April 18 to Remitall W Canon 31L. Pasture exposed May 27 to July 5 to Remitall W Firestorm ET 138L.

Remitall West Belle 36B DAM This breed influencer is the dam of herd sires, Haymaker 35H, We The North 83G, Vortex 84G, Forbes 153G, Irish Cream 38G, After Shock 59F, Braveheart 101H, Big River 192K, Gold Dust 48L, Full Force 130K and donor female Belle 45F.