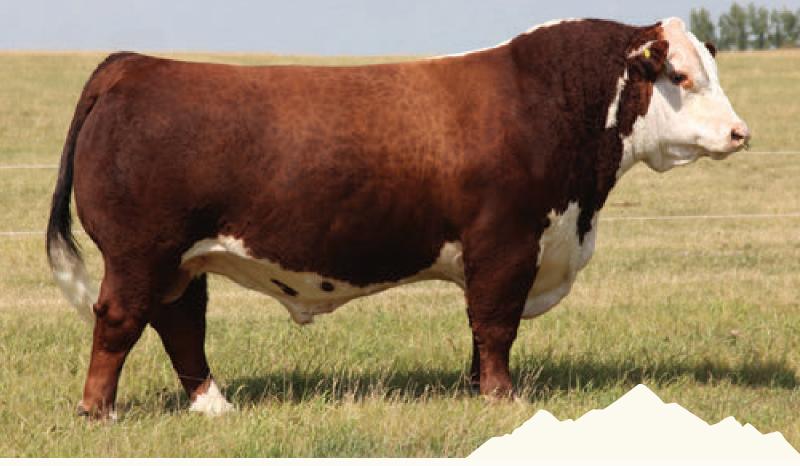

MHPH 106A DESTINY 203F

MHPH 521X ACTION 106A ELM-LODGE DESTINY 8D

Fire Lake 20K is truly one of the thickest, most muscular, structurally sound bulls we have raised to date. We are so impressed with his first offspring as they exhibit this same muscling and carcass content. We have featured two of them in this sale as the lot C bull calf and lot 5 heifer calf. We invite you to incorporate this exceptional muscle content and soundness into your program. Fire Lake 20K was the 2023 Edmonton Farm Fair Grand Champion Bull. A very limited number of 10 semen packages will be made available for the 2025 breeding season. Please contact us if you are interested.

### SPECIAL OPPORTUNITY

10

Remitall W Fire Lake 20K SIRE You want more muscle shape and content, Iron Man's two parents have it in volume.

Brendale 118U Taylor 116F DAM This power cow is full of pure muscle, "the like" not usually found in a top milking, productive female.

## **REMITALL-W IRON MAN ET 27M**

| REM 27M - | BORN JAN 17, 2024 | - | REG C03115511 | - | HOMO POLLED |
|-----------|-------------------|---|---------------|---|-------------|
|-----------|-------------------|---|---------------|---|-------------|

|          | ACTUAL BW 95 LBS |          |      |      |                            |        |         |            |      |      |      |  |  |  |  |
|----------|------------------|----------|------|------|----------------------------|--------|---------|------------|------|------|------|--|--|--|--|
| CE       | BW               | WW       | YW   | MK   | TM                         | CEM    | SC      | FAT        | REA  | MB   | CW   |  |  |  |  |
| -5.5     | 5.3              | 54.7     | 87.3 | 29.2 | 56.6                       | -1.8   | 0.9     | 0.032      | 0.23 | 0.06 | 60.5 |  |  |  |  |
| REMITA   | LL-WF            | IRE LAKI | 2.0K |      | REMITALL-W HAYMAKER ET 35H |        |         |            |      |      |      |  |  |  |  |
|          |                  |          | 2010 |      |                            |        |         | STINY 203F |      |      |      |  |  |  |  |
| BRENDA   | LE 1180          | TAYLOR   | 116F |      |                            | MHPH 1 | 01S UN  | IPIRE 118U |      |      |      |  |  |  |  |
| 21121121 |                  |          |      |      |                            | MHPH 1 | 06A TAY | LOR 214C   |      |      |      |  |  |  |  |

We are excited to offer to you Iron Man 27M, this bull calf has got the most amazing width and muscle over his top line. Possibly as much as we have ever seen on a bull calf at this age. Combine this with his exceptional length of body, stout bone, wide pin setting, sound structure, red eyes, large scrotal, homo polled and you have the makings of a super young herd sire arriving on the scene. Iron Man 27M will be an important member of our fall show team. We invite you to join us and make him a part of your team as well. *Iron Man 27M tested homo polled*. *Selling terms to be announced*.