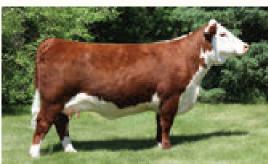

### SPECIAL SEMEN PACKAGE OFFERING

8

Remitall W Belle ET 45F DAM Belle 45F is a two time Agribition Grand Champion Female. We have used four herd sires to date from this prolific donor female. She has a special heifer calf in this sale featured as lot 1.

Remitall W Belle ET 45F DAM Belle 45F is a two time Agribition Grand Champion Female and dam of herd sires Fire Storm 138L, Viper 132L, Justice 2H and Refresh 118K.

NJW PWH Commitment 137J ET SIRE