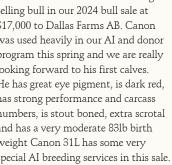

## **REMITALL-W IRON MAN ET 27M**

| REM 27M - | BORN JAN 17, 2024 | - | REG C03115511 | - | HOMO POLLED |
|-----------|-------------------|---|---------------|---|-------------|
|-----------|-------------------|---|---------------|---|-------------|

|          | ACTUAL BW 95 LBS |          |      |      |                            |        |         |            |      |      |      |  |  |  |  |
|----------|------------------|----------|------|------|----------------------------|--------|---------|------------|------|------|------|--|--|--|--|
| CE       | BW               | WW       | YW   | MK   | TM                         | CEM    | SC      | FAT        | REA  | MB   | CW   |  |  |  |  |
| -5.5     | 5.3              | 54.7     | 87.3 | 29.2 | 56.6                       | -1.8   | 0.9     | 0.032      | 0.23 | 0.06 | 60.5 |  |  |  |  |
| REMITA   | LL-WF            | IRE LAKI | 2.0K |      | REMITALL-W HAYMAKER ET 35H |        |         |            |      |      |      |  |  |  |  |
|          |                  |          | 2010 |      |                            |        |         | STINY 203F |      |      |      |  |  |  |  |
| BRENDA   | LE 1180          | TAYLOR   | 116F |      |                            | MHPH 1 | 01S UN  | IPIRE 118U |      |      |      |  |  |  |  |
| 21121121 |                  |          |      |      |                            | MHPH 1 | 06A TAY | LOR 214C   |      |      |      |  |  |  |  |

We are excited to offer to you Iron Man 27M, this bull calf has got the most amazing width and muscle over his top line. Possibly as much as we have ever seen on a bull calf at this age. Combine this with his exceptional length of body, stout bone, wide pin setting, sound structure, red eyes, large scrotal, homo polled and you have the makings of a super young herd sire arriving on the scene. Iron Man 27M will be an important member of our fall show team. We invite you to join us and make him a part of your team as well. *Iron Man 27M tested homo polled*. *Selling terms to be announced*.