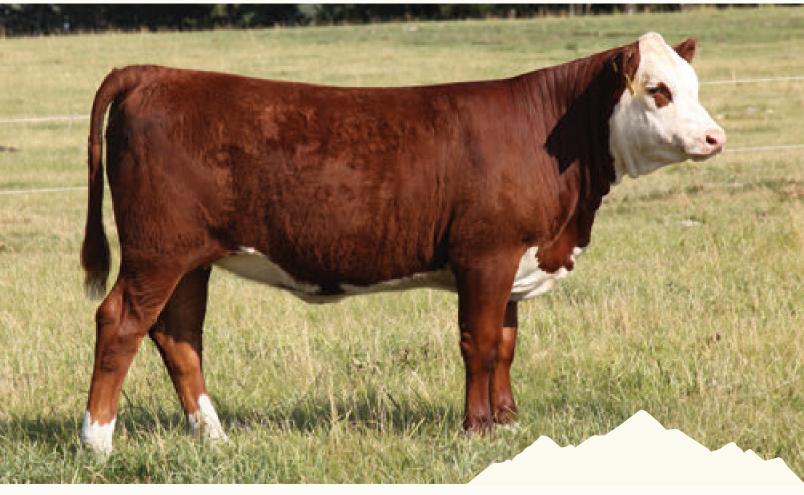

## **REMITALL-W IRON MAN ET 27M**

| REM 27M - | BORN JAN 17, 2024 | - | REG C03115511 | - | HOMO POLLED |
|-----------|-------------------|---|---------------|---|-------------|
|-----------|-------------------|---|---------------|---|-------------|

|          | ACTUAL BW 95 LBS |          |      |      |                            |        |         |            |      |      |      |  |  |  |  |
|----------|------------------|----------|------|------|----------------------------|--------|---------|------------|------|------|------|--|--|--|--|
| CE       | BW               | WW       | YW   | MK   | TM                         | CEM    | SC      | FAT        | REA  | MB   | CW   |  |  |  |  |
| -5.5     | 5.3              | 54.7     | 87.3 | 29.2 | 56.6                       | -1.8   | 0.9     | 0.032      | 0.23 | 0.06 | 60.5 |  |  |  |  |
| REMITA   | LL-WF            | IRE LAKI | 2.0K |      | REMITALL-W HAYMAKER ET 35H |        |         |            |      |      |      |  |  |  |  |
|          |                  |          | 2010 |      |                            |        |         | STINY 203F |      |      |      |  |  |  |  |
| BRENDA   | LE 1180          | TAYLOR   | 116F |      |                            | MHPH 1 | 01S UN  | IPIRE 118U |      |      |      |  |  |  |  |
| 21121121 |                  |          |      |      |                            | MHPH 1 | 06A TAY | LOR 214C   |      |      |      |  |  |  |  |

We are excited to offer to you Iron Man 27M, this bull calf has got the most amazing width and muscle over his top line. Possibly as much as we have ever seen on a bull calf at this age. Combine this with his exceptional length of body, stout bone, wide pin setting, sound structure, red eyes, large scrotal, homo polled and you have the makings of a super young herd sire arriving on the scene. Iron Man 27M will be an important member of our fall show team. We invite you to join us and make him a part of your team as well. *Iron Man 27M tested homo polled*. *Selling terms to be announced*.