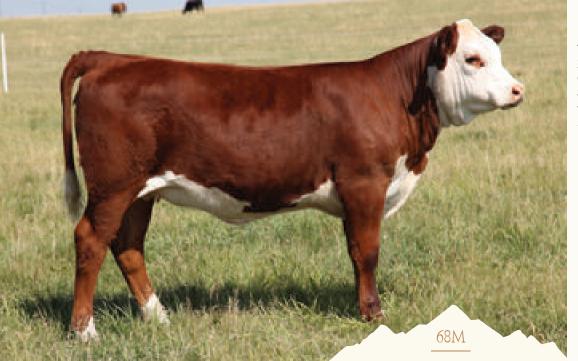

## **REMITALL-W WILMA 68M**

REM 68M - BORN JAN 29, 2024 - REG C03114062 - POLLED

| ACTUAL BW <b>73 LBS</b> |        |        |           |        |      |     |         |           |         |       |      |  |
|-------------------------|--------|--------|-----------|--------|------|-----|---------|-----------|---------|-------|------|--|
| CE                      | BW     | WW     | YW        | MK     | TM   | CEM | SC      | FAT       | REA     | MB    | CW   |  |
| 2.5                     | 3.3    | 54.9   | 84.6      | 33.1   | 60.6 | 2.2 | 1.1     | -0.018    | 0.45    | 0.04  | 69.1 |  |
| DEMI                    | FATT_1 |        | MAKER     | ET 2EU |      | KCL | WPF T   | 'HE PROFE | ESSOR 7 | 110ET |      |  |
| KEIVII                  | IALL-  | VV HAI | VIARER    | EI 35H |      | REM | ITALL-\ | WEST BEL  | LE 36B  |       |      |  |
| CIENI                   | FFS I  | 27C W  | ILMA 38   | R T    |      | NJW | 73S 3   | 8W RIMRC  | )CK 27C | ET    |      |  |
| OLLIVI                  |        | 270 11 | ILIVIA JO | 5      |      | GLE | VLEES   | 102 WILN  | IA 47F  |       |      |  |

Wilma 68M is a highly maternal heifer calf sired by the World Champion Hereford bull Haymaker 35H. Beautiful red eyes and a wonderful profile round out a top future cow prospect.

Harvie MS Firefly 55C DAM