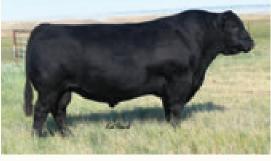

## 5:00 PM MDT, AT THE RANCH OLDS, AB

LOT C - IRON MAN 27M

MHPH 106A DESTINY 203F

MHPH 521X ACTION 106A ELM-LODGE DESTINY 8D

Fire Lake 20K is truly one of the thickest, most muscular, structurally sound bulls we have raised to date. We are so impressed with his first offspring as they exhibit this same muscling and carcass content. We have featured two of them in this sale as the lot C bull calf and lot 5 heifer calf. We invite you to incorporate this exceptional muscle content and soundness into your program. Fire Lake 20K was the 2023 Edmonton Farm Fair Grand Champion Bull. A very limited number of 10 semen packages will be made available for the 2025 breeding season. Please contact us if you are interested.

### SPECIAL OPPORTUNITY

10

Remitall W Fire Lake 20K SIRE You want more muscle shape and content, Iron Man's two parents have it in volume.

Brendale 118U Taylor 116F DAM This power cow is full of pure muscle, "the like" not usually found in a top milking, productive female.

## **REMITALL-W IRON MAN ET 27M**

| REM 27M - | BORN JAN 17, 2024 | - | REG C03115511 | - | HOMO POLLED |
|-----------|-------------------|---|---------------|---|-------------|
|-----------|-------------------|---|---------------|---|-------------|

|          | ACTUAL BW 95 LBS |          |      |      |                            |        |         |            |      |      |      |  |  |  |  |
|----------|------------------|----------|------|------|----------------------------|--------|---------|------------|------|------|------|--|--|--|--|
| CE       | BW               | WW       | YW   | MK   | TM                         | CEM    | SC      | FAT        | REA  | MB   | CW   |  |  |  |  |
| -5.5     | 5.3              | 54.7     | 87.3 | 29.2 | 56.6                       | -1.8   | 0.9     | 0.032      | 0.23 | 0.06 | 60.5 |  |  |  |  |
| REMITA   | LL-WF            | IRE LAKI | 2.0K |      | REMITALL-W HAYMAKER ET 35H |        |         |            |      |      |      |  |  |  |  |
|          |                  |          | 2010 |      |                            |        |         | STINY 203F |      |      |      |  |  |  |  |
| BRENDA   | LE 1180          | TAYLOR   | 116F |      |                            | MHPH 1 | 01S UN  | IPIRE 118U |      |      |      |  |  |  |  |
| 21121121 |                  |          |      |      |                            | MHPH 1 | 06A TAY | LOR 214C   |      |      |      |  |  |  |  |

We are excited to offer to you Iron Man 27M, this bull calf has got the most amazing width and muscle over his top line. Possibly as much as we have ever seen on a bull calf at this age. Combine this with his exceptional length of body, stout bone, wide pin setting, sound structure, red eyes, large scrotal, homo polled and you have the makings of a super young herd sire arriving on the scene. Iron Man 27M will be an important member of our fall show team. We invite you to join us and make him a part of your team as well. *Iron Man 27M tested homo polled*. *Selling terms to be announced*.