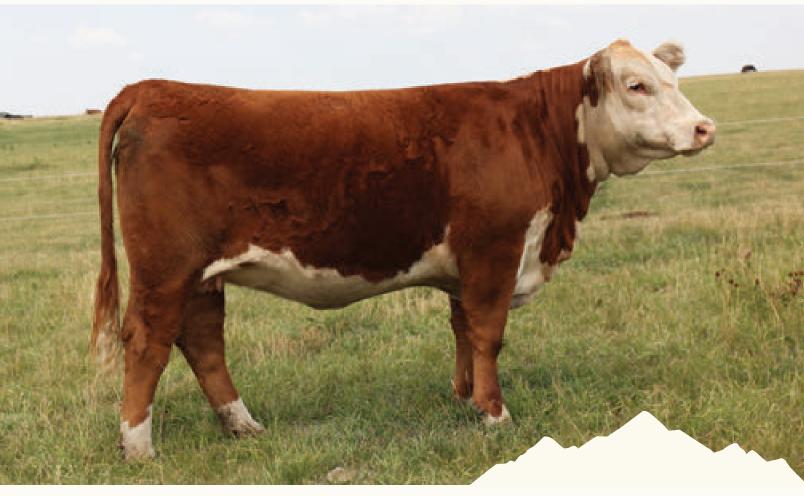

## **REMITALL-W YELLOW ROSE 122L**

REM 122L - BORN FEB 23, 2023 - REG C03103514 - POLLED

|     | /   | ACTUAL | BW 78 L | . <b>BS</b> - A | DJ 205 | 627 LB  | <b>s</b> - A | DJ 365 95 | 2 LBS  |      |      |
|-----|-----|--------|---------|-----------------|--------|---------|--------------|-----------|--------|------|------|
| CE  | BW  | WW     | YW      | MK              | TM     | CEM     | SC           | FAT       | REA    | MB   | CW   |
| 2.8 | 3.3 | 57.2   | 92.4    | 26.0            | 54.6   | 1.8     | 0.9          | -0.018    | 0.51   | 0.10 | 71.9 |
|     |     |        |         |                 |        | REMITAI | I-W CC       | )NNECTED  | FT 24F |      |      |

| REMITALL-W MHPH JUSTICE 2H    | HEIMIN EE W OONWEDTED ET ETE |
|-------------------------------|------------------------------|
| REMITALL-W MINPH JUSTICE 2H   | REMITALL-W BELLE ET 45F      |
| REMITALL-W YELLOW ROSE ET 53J | REMITALL-W JKF BELMONT 162F  |
| REMITALE W TELEOW ROSE ET 555 | REMITALL-WEST YELLOW ROSE 2Y |

Yellow Rose 122L is a tremendous female. She has so much depth of body, natural thickness in a super attractive profile. Her EPDs are strong right across the board. She is double bred to the renown Yellow Rose 2Y cow.

Bred April 18 to Remitall W Canon 31L. Pasture exposed May 27 to July 5 to Remitall W Firestorm ET 138L.

Remitall West Belle 36B DAM This breed influencer is the dam of herd sires, Haymaker 35H, We The North 83G, Vortex 84G, Forbes 153G, Irish Cream 38G, After Shock 59F, Braveheart 101H, Big River 192K, Gold Dust 48L, Full Force 130K and donor female Belle 45F.