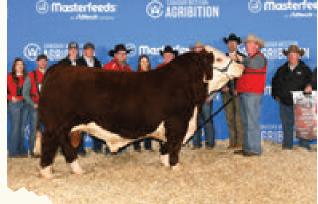

MHPH 106A DESTINY 203F

MHPH 521X ACTION 106A ELM-LODGE DESTINY 8D

Fire Lake 20K is truly one of the thickest, most muscular, structurally sound bulls we have raised to date. We are so impressed with his first offspring as they exhibit this same muscling and carcass content. We have featured two of them in this sale as the lot C bull calf and lot 5 heifer calf. We invite you to incorporate this exceptional muscle content and soundness into your program. Fire Lake 20K was the 2023 Edmonton Farm Fair Grand Champion Bull. A very limited number of 10 semen packages will be made available for the 2025 breeding season. Please contact us if you are interested.

### SPECIAL OPPORTUNITY

10

Remitall W Fire Lake 20K SIRE You want more muscle shape and content, Iron Man's two parents have it in volume.

Brendale 118U Taylor 116F DAM This power cow is full of pure muscle, "the like" not usually found in a top milking, productive female.

## **REMITALL-W IRON MAN ET 27M**

| REM 27M - | BORN JAN 17, 2024 | - | REG C03115511 | - | HOMO POLLED |
|-----------|-------------------|---|---------------|---|-------------|
|-----------|-------------------|---|---------------|---|-------------|

|          | ACTUAL BW 95 LBS |          |      |      |                            |        |         |            |      |      |      |  |  |  |  |
|----------|------------------|----------|------|------|----------------------------|--------|---------|------------|------|------|------|--|--|--|--|
| CE       | BW               | WW       | YW   | MK   | TM                         | CEM    | SC      | FAT        | REA  | MB   | CW   |  |  |  |  |
| -5.5     | 5.3              | 54.7     | 87.3 | 29.2 | 56.6                       | -1.8   | 0.9     | 0.032      | 0.23 | 0.06 | 60.5 |  |  |  |  |
| REMITA   | LL-WF            | IRE LAKI | 2.0K |      | REMITALL-W HAYMAKER ET 35H |        |         |            |      |      |      |  |  |  |  |
|          |                  |          | 2010 |      |                            |        |         | STINY 203F |      |      |      |  |  |  |  |
| BRENDA   | LE 1180          | TAYLOR   | 116F |      |                            | MHPH 1 | 01S UN  | IPIRE 118U |      |      |      |  |  |  |  |
| 21121121 |                  |          |      |      |                            | MHPH 1 | 06A TAY | LOR 214C   |      |      |      |  |  |  |  |

We are excited to offer to you Iron Man 27M, this bull calf has got the most amazing width and muscle over his top line. Possibly as much as we have ever seen on a bull calf at this age. Combine this with his exceptional length of body, stout bone, wide pin setting, sound structure, red eyes, large scrotal, homo polled and you have the makings of a super young herd sire arriving on the scene. Iron Man 27M will be an important member of our fall show team. We invite you to join us and make him a part of your team as well. *Iron Man 27M tested homo polled*. *Selling terms to be announced*.