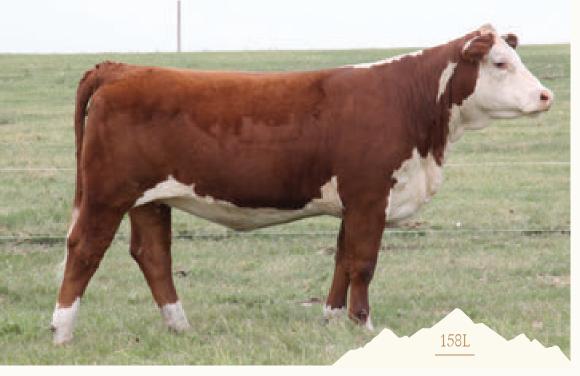

This heifer is exceptionally long bodied with a lot of extension through her neck. A light birth wt. female that has grown out really well. Her sire We The North 83G is producing some awesome daughters and Miss Remtone 158L will be no exception.

Bred May 2 to Remitall W Viper ET 132L. Pasture exposed May 7 to July 5, 2024 to Remitall W Fire Storm ET 138L.

LOT 18

## LOT 17 **REMITALL-W MISS REMTONE 158L**

| REM 158L - BORN MAR 22, 2023 - REG C03103523 - POLLED |                                                |        |           |        |                |     |        |                      |        |      |      |  |  |  |
|-------------------------------------------------------|------------------------------------------------|--------|-----------|--------|----------------|-----|--------|----------------------|--------|------|------|--|--|--|
| ACTUAL BW 78 LBS - ADJ 205 614 LBS - ADJ 365 839 LBS  |                                                |        |           |        |                |     |        |                      |        |      |      |  |  |  |
| CE                                                    |                                                |        |           |        |                |     |        |                      |        |      |      |  |  |  |
| -2.0                                                  | 5.1                                            | 54.2   | 85.0      | 20     | 47             | 0.6 | 0.9    | -0.008               | 0.40   | 0.17 | 67.0 |  |  |  |
| REMIT                                                 | ALL-V                                          | N WE T | HE NO     | RTH FI | Г <b>83</b> G- | RE  | MITALL | -W RAINMA            | KER ET | 14E  |      |  |  |  |
|                                                       |                                                |        | 1111 1401 |        | 000            | RE  | MITALL | -WEST BEL            | LE 36B |      |      |  |  |  |
| HA MI                                                 | HA MISS REMTONE B421 REMITALL ROUTE 66 ET 346R |        |           |        |                |     |        |                      |        |      |      |  |  |  |
|                                                       | CO RE                                          |        |           |        |                | HA  | MISS F | REMTONE <sup>-</sup> | Г7196  |      |      |  |  |  |