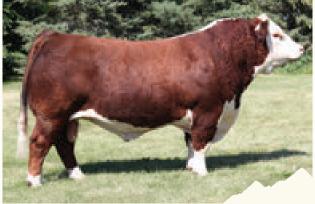

MHPH 106A DESTINY 203F

MHPH 521X ACTION 106A ELM-LODGE DESTINY 8D

Fire Lake 20K is truly one of the thickest, most muscular, structurally sound bulls we have raised to date. We are so impressed with his first offspring as they exhibit this same muscling and carcass content. We have featured two of them in this sale as the lot C bull calf and lot 5 heifer calf. We invite you to incorporate this exceptional muscle content and soundness into your program. Fire Lake 20K was the 2023 Edmonton Farm Fair Grand Champion Bull. A very limited number of 10 semen packages will be made available for the 2025 breeding season. Please contact us if you are interested.

### SPECIAL OPPORTUNITY

10

Remitall W Fire Lake 20K SIRE You want more muscle shape and content, Iron Man's two parents have it in volume.

Brendale 118U Taylor 116F DAM This power cow is full of pure muscle, "the like" not usually found in a top milking, productive female.

## **REMITALL-W IRON MAN ET 27M**

| REM 27M - | BORN JAN 17, 2024 | - | REG C03115511 | - | HOMO POLLED |
|-----------|-------------------|---|---------------|---|-------------|
|-----------|-------------------|---|---------------|---|-------------|

|          | ACTUAL BW 95 LBS |          |      |      |                            |        |         |            |      |      |      |  |  |  |  |
|----------|------------------|----------|------|------|----------------------------|--------|---------|------------|------|------|------|--|--|--|--|
| CE       | BW               | WW       | YW   | MK   | TM                         | CEM    | SC      | FAT        | REA  | MB   | CW   |  |  |  |  |
| -5.5     | 5.3              | 54.7     | 87.3 | 29.2 | 56.6                       | -1.8   | 0.9     | 0.032      | 0.23 | 0.06 | 60.5 |  |  |  |  |
| REMITA   | LL-WF            | IRE LAKI | 2.0K |      | REMITALL-W HAYMAKER ET 35H |        |         |            |      |      |      |  |  |  |  |
|          |                  |          | 2010 |      |                            |        |         | STINY 203F |      |      |      |  |  |  |  |
| BRENDA   | LE 1180          | TAYLOR   | 116F |      |                            | MHPH 1 | 01S UN  | IPIRE 118U |      |      |      |  |  |  |  |
| 21121121 |                  |          |      |      |                            | MHPH 1 | 06A TAY | LOR 214C   |      |      |      |  |  |  |  |

We are excited to offer to you Iron Man 27M, this bull calf has got the most amazing width and muscle over his top line. Possibly as much as we have ever seen on a bull calf at this age. Combine this with his exceptional length of body, stout bone, wide pin setting, sound structure, red eyes, large scrotal, homo polled and you have the makings of a super young herd sire arriving on the scene. Iron Man 27M will be an important member of our fall show team. We invite you to join us and make him a part of your team as well. *Iron Man 27M tested homo polled*. *Selling terms to be announced*.