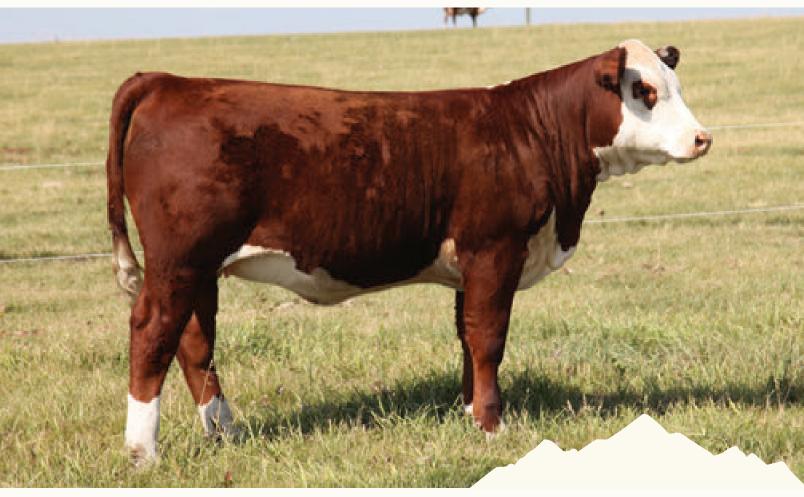

## **REMITALL-W IRON MAN ET 27M**

| REM 27M - | BORN JAN 17, 2024 | - | REG C03115511 | - | HOMO POLLED |
|-----------|-------------------|---|---------------|---|-------------|
|-----------|-------------------|---|---------------|---|-------------|

|          | ACTUAL BW 95 LBS |          |      |      |                            |        |         |            |      |      |      |  |  |  |  |
|----------|------------------|----------|------|------|----------------------------|--------|---------|------------|------|------|------|--|--|--|--|
| CE       | BW               | WW       | YW   | MK   | TM                         | CEM    | SC      | FAT        | REA  | MB   | CW   |  |  |  |  |
| -5.5     | 5.3              | 54.7     | 87.3 | 29.2 | 56.6                       | -1.8   | 0.9     | 0.032      | 0.23 | 0.06 | 60.5 |  |  |  |  |
| REMITA   | LL-WF            | IRE LAKI | 2.0K |      | REMITALL-W HAYMAKER ET 35H |        |         |            |      |      |      |  |  |  |  |
|          |                  |          | 2010 |      |                            |        |         | STINY 203F |      |      |      |  |  |  |  |
| BRENDA   | LE 1180          | TAYLOR   | 116F |      |                            | MHPH 1 | 01S UN  | IPIRE 118U |      |      |      |  |  |  |  |
| 21121121 |                  |          |      |      |                            | MHPH 1 | 06A TAY | LOR 214C   |      |      |      |  |  |  |  |

We are excited to offer to you Iron Man 27M, this bull calf has got the most amazing width and muscle over his top line. Possibly as much as we have ever seen on a bull calf at this age. Combine this with his exceptional length of body, stout bone, wide pin setting, sound structure, red eyes, large scrotal, homo polled and you have the makings of a super young herd sire arriving on the scene. Iron Man 27M will be an important member of our fall show team. We invite you to join us and make him a part of your team as well. *Iron Man 27M tested homo polled*. *Selling terms to be announced*.