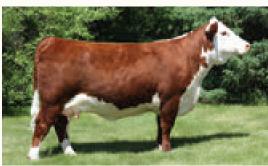

### SPECIAL SEMEN PACKAGE OFFERING

8

Remitall W Belle ET 45F DAM Belle 45F is a two time Agribition Grand Champion Female. We have used four herd sires to date from this prolific donor female. She has a special heifer calf in this sale featured as lot 1.

Remitall West Belle 36B GRAND DAM Study the pedigrees of the sale cattle and herd sires, it will be very evident the positive influence that this great cow has had on our program. She has an exciting daughter that sells as a special feature as lot 4.