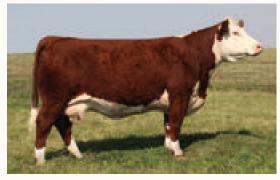

### SPECIAL SEMEN PACKAGE OFFERING

Remitall W Haymaker ET 35H SIRE Haymaker 35H is a two time Red Deer Showcase and the 2022 Edmonton Farm Fair Grand Champion Bull, 2022 Agribition Top Ten Qualifier and was the 2022 World Champion Hereford bull.

MHPH 106A Destiny 203F DAM