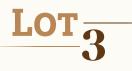

MHPH 106A DESTINY 203F

MHPH 521X ACTION 106A ELM-LODGE DESTINY 8D

Fire Lake 20K is truly one of the thickest, most muscular, structurally sound bulls we have raised to date. We are so impressed with his first offspring as they exhibit this same muscling and carcass content. We have featured two of them in this sale as the lot C bull calf and lot 5 heifer calf. We invite you to incorporate this exceptional muscle content and soundness into your program. Fire Lake 20K was the 2023 Edmonton Farm Fair Grand Champion Bull. A very limited number of 10 semen packages will be made available for the 2025 breeding season. Please contact us if you are interested.

### SPECIAL OPPORTUNITY

10

Remitall W Fire Lake 20K SIRE You want more muscle shape and content, Iron Man's two parents have it in volume.

Brendale 118U Taylor 116F DAM This power cow is full of pure muscle, "the like" not usually found in a top milking, productive female.

## **REMITALL-W IRON MAN ET 27M**

| REM 27M - | BORN JAN 17, 2024 | - | REG C03115511 | - | HOMO POLLED |
|-----------|-------------------|---|---------------|---|-------------|
|-----------|-------------------|---|---------------|---|-------------|

|          | ACTUAL BW 95 LBS |          |      |      |                            |        |         |            |      |      |      |  |  |  |  |
|----------|------------------|----------|------|------|----------------------------|--------|---------|------------|------|------|------|--|--|--|--|
| CE       | BW               | WW       | YW   | MK   | TM                         | CEM    | SC      | FAT        | REA  | MB   | CW   |  |  |  |  |
| -5.5     | 5.3              | 54.7     | 87.3 | 29.2 | 56.6                       | -1.8   | 0.9     | 0.032      | 0.23 | 0.06 | 60.5 |  |  |  |  |
| REMITA   | LL-WF            | IRE LAKI | 2.0K |      | REMITALL-W HAYMAKER ET 35H |        |         |            |      |      |      |  |  |  |  |
|          |                  |          | 2010 |      |                            |        |         | STINY 203F |      |      |      |  |  |  |  |
| BRENDA   | LE 1180          | TAYLOR   | 116F |      |                            | MHPH 1 | 01S UN  | IPIRE 118U |      |      |      |  |  |  |  |
| 21121121 |                  |          |      |      |                            | MHPH 1 | 06A TAY | LOR 214C   |      |      |      |  |  |  |  |

We are excited to offer to you Iron Man 27M, this bull calf has got the most amazing width and muscle over his top line. Possibly as much as we have ever seen on a bull calf at this age. Combine this with his exceptional length of body, stout bone, wide pin setting, sound structure, red eyes, large scrotal, homo polled and you have the makings of a super young herd sire arriving on the scene. Iron Man 27M will be an important member of our fall show team. We invite you to join us and make him a part of your team as well. *Iron Man 27M tested homo polled*. *Selling terms to be announced*.