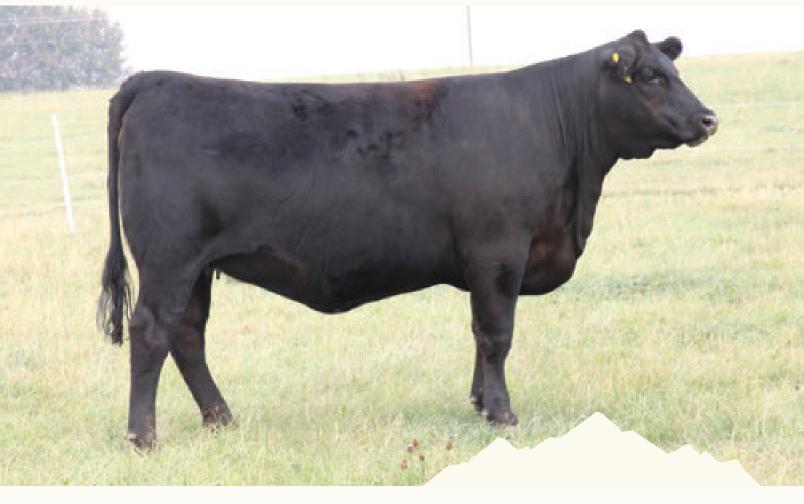

### **REMITALL-W BELLE 121M**

REM 121M - BORN FEB 21, 2024 - REG C03114133 - POLLED

|        |        |          |              | ACT  | UAL BV | V 75 LB | s      |                        |      |      |      |
|--------|--------|----------|--------------|------|--------|---------|--------|------------------------|------|------|------|
| CE     | BW     | WW       | YW           | MK   | TM     | CEM     | SC     | FAT                    | REA  | MB   | CW   |
| -6.5   | 5.1    | 57.6     | 89.1         | 28.7 | 57.5   | -6.7    | 0.9    | -0.008                 | 0.49 | 0.05 | 69.6 |
| REMITA | LL-W F | IRE LAKI | E <b>20K</b> |      |        | MHPH 1  | 06A DE | YMAKER E<br>STINY 203F |      |      |      |

REMITALL-W MHPH BELLE 13K

REMITALL-W MHPH JUSTICE 2H REMITALL-W BELLE ET 7H

Belle 121M carries a lot of natural muscling and shape in an very eye appealing package. She will be along side her dam, Belle 13K, this fall as the pair we have chose to show. What an exciting pair we believe they make together. Belle 121M has the power in her genetics being triple bred to the great Belle 36B cow. Don't miss this opportunity to be a part of our fall show team and to acquire a potential future donor female.