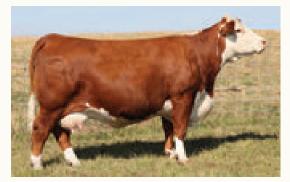

Remitall W Viper ET 132L was the lead off lot 1 and second high selling bull in our 2024 bull sale at \$16,500 to Randy, Karen and Chloe Wagner, SK. Viper 132L is an amazing curve bender with his light birth wt. of 74lbs to his exceptional weaning wt. of 876lbs and his yearling wt. of 1417lbs. Absolutely amazing get up and go. We are so excited to have available to you some of his special breeding services in this sale.