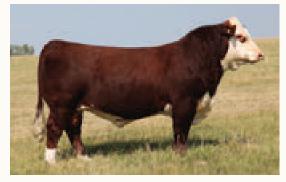

Remitall W Viper ET 132L was the lead off lot 1 and second high selling bull in our 2024 bull sale at \$16,500 to Randy, Karen and Chloe Wagner, SK. Viper 132L is an amazing curve bender with his light birth wt. of 74lbs to his exceptional weaning wt. of 876lbs and his yearling wt. of 1417lbs. Absolutely amazing get up and go. We are so excited to have available to you some of his special breeding services in this sale.