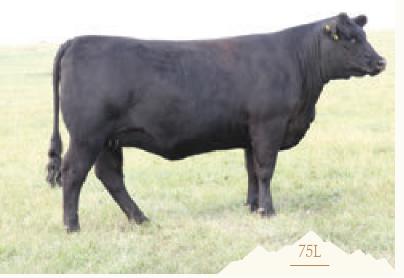

Bred May 7 to Remitall W Canon 31L. Pasture exposed May 27 to July 5 to Remitall W Fire Storm ET 138L.

Selling half interest.

Remitall West Yellow Rose 2Y GRAND DAM One of the most influential donor females in our program.

## **REMITALL-W YELLOW ROSE 122L**

REM 122L - BORN FEB 23, 2023 - REG C03103514 - POLLED

|     | /   | ACTUAL | BW 78 L | . <b>BS</b> - A | DJ 205 | 627 LB  | <b>s</b> - A | DJ 365 95 | 2 LBS  |      |      |
|-----|-----|--------|---------|-----------------|--------|---------|--------------|-----------|--------|------|------|
| CE  | BW  | WW     | YW      | MK              | TM     | CEM     | SC           | FAT       | REA    | MB   | CW   |
| 2.8 | 3.3 | 57.2   | 92.4    | 26.0            | 54.6   | 1.8     | 0.9          | -0.018    | 0.51   | 0.10 | 71.9 |
|     |     |        |         |                 |        | REMITAI | I-W CC       | )NNECTED  | FT 24F |      |      |

Yellow Rose 122L is a tremendous female. She has so much depth of body, natural thickness in a super attractive profile. Her EPDs are strong right across the board. She is double bred to the renown Yellow Rose 2Y cow.

Bred April 18 to Remitall W Canon 31L. Pasture exposed May 27 to July 5 to Remitall W Firestorm ET 138L.

Remitall West Belle 36B DAM This breed influencer is the dam of herd sires, Haymaker 35H, We The North 83G, Vortex 84G, Forbes 153G, Irish Cream 38G, After Shock 59F, Braveheart 101H, Big River 192K, Gold Dust 48L, Full Force 130K and donor female Belle 45F.