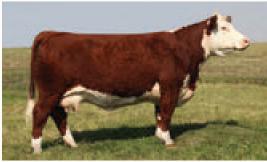

Remitall West Belle 36B GRAND DAM Study the pedigrees of the sale cattle and herd sires, it will be very evident the positive influence that this great cow has had on our program. She has an exciting daughter that sells as a special feature as lot 4.

Bred April 18 to Remitall W Canon 31L. Pasture exposed May 27 to July 5 to Remitall W Firestorm ET 138L.

Remitall West Belle 36B DAM This breed influencer is the dam of herd sires, Haymaker 35H, We The North 83G, Vortex 84G, Forbes 153G, Irish Cream 38G, After Shock 59F, Braveheart 101H, Big River 192K, Gold Dust 48L, Full Force 130K and donor female Belle 45F.