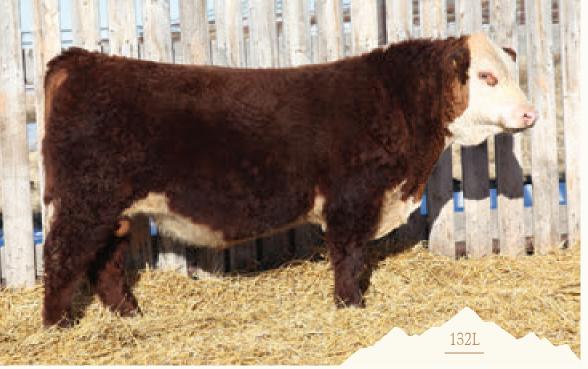

## SERVICE RE

**REMITALL-W CANNON 31L** 

REM 31L - BORN JAN 22, 2023 - REG C03103466 - POLLED

|          | ACT   | UAL BV | V 83 L  | BS - | ADJ 2 | 05 <b>801</b> | LBS    | - ADJ 36   | 65 <b>1251</b> | LBS   |    |
|----------|-------|--------|---------|------|-------|---------------|--------|------------|----------------|-------|----|
| CE       | BW    | WW     | YW      | MK   | TM    | CEM           | MB     | CW         |                |       |    |
| -0.7     | 3.9   | 68.8   | 108     | 35   | 69    | 4.8           | 1.0    | -0.008     | 0.56           | 0.30  | 90 |
| REMIT    |       |        | NITINIO |      |       | R             | EMITAL | L-W RAINN  | /AKER E        | T 14E |    |
| REIVIII  | ALL-V | V IAKA | NTINO   | 5J   |       | R             | EMITAL | L-W MARV   | EL 207F        |       |    |
| REMIT    | ATT_V |        | 200     |      |       | W             | HITEH. | AWK WARF   | RIOR 845       | C ET  |    |
| KLIVII I | LTT_A | V MILA | 0,0     |      |       | R             | EMITAL | L-W RITA 1 | 24D            |       |    |

Remitall W Viper ET 132L was the lead off lot 1 and second high selling bull in our 2024 bull sale at \$16,500 to Randy, Karen and Chloe Wagner, SK. Viper 132L is an amazing curve bender with his light birth wt. of 74lbs to his exceptional weaning wt. of 876lbs and his yearling wt. of 1417lbs. Absolutely amazing get up and go. We are so excited to have available to you some of his special breeding services in this sale.