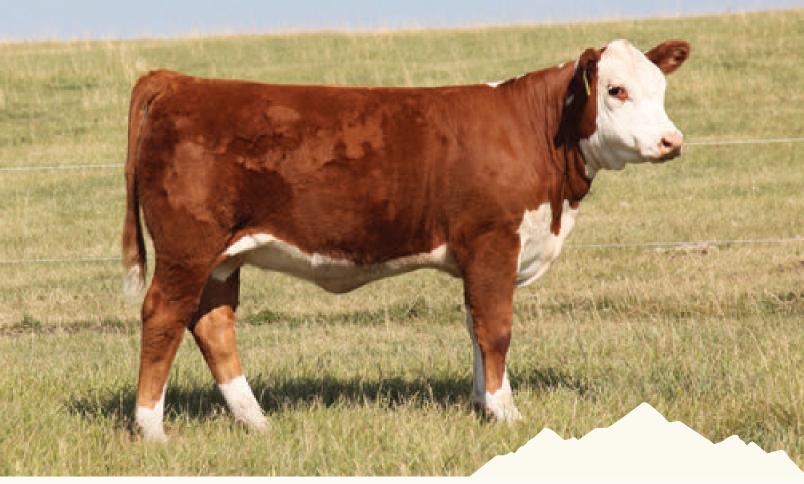

We are excited to offer to you Iron Man 27M, this bull calf has got the most amazing width and muscle over his top line. Possibly as much as we have ever seen on a bull calf at this age. Combine this with his exceptional length of body, stout bone, wide pin setting, sound structure, red eyes, large scrotal, homo polled and you have the makings of a super young herd sire arriving on the scene. Iron Man 27M will be an important member of our fall show team. We invite you to join us and make him a part of your team as well. *Iron Man 27M tested homo polled*. *Selling terms to be announced*.