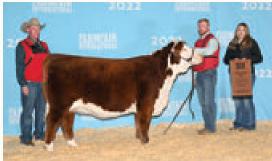

MHPH 106A DESTINY 203F

MHPH 521X ACTION 106A ELM-LODGE DESTINY 8D

Fire Lake 20K is truly one of the thickest, most muscular, structurally sound bulls we have raised to date. We are so impressed with his first offspring as they exhibit this same muscling and carcass content. We have featured two of them in this sale as the lot C bull calf and lot 5 heifer calf. We invite you to incorporate this exceptional muscle content and soundness into your program. Fire Lake 20K was the 2023 Edmonton Farm Fair Grand Champion Bull. A very limited number of 10 semen packages will be made available for the 2025 breeding season. Please contact us if you are interested.

### SPECIAL OPPORTUNITY

10

Remitall W Fire Lake 20K SIRE You want more muscle shape and content, Iron Man's two parents have it in volume.

Brendale 118U Taylor 116F DAM This power cow is full of pure muscle, "the like" not usually found in a top milking, productive female.

## **REMITALL-W IRON MAN ET 27M**

| REM 27M - | BORN JAN 17, 2024 | - | REG C03115511 | - | HOMO POLLED |
|-----------|-------------------|---|---------------|---|-------------|
|-----------|-------------------|---|---------------|---|-------------|

|          | ACTUAL BW 95 LBS |          |      |      |                            |        |         |            |      |      |      |  |  |  |  |
|----------|------------------|----------|------|------|----------------------------|--------|---------|------------|------|------|------|--|--|--|--|
| CE       | BW               | WW       | YW   | MK   | TM                         | CEM    | SC      | FAT        | REA  | MB   | CW   |  |  |  |  |
| -5.5     | 5.3              | 54.7     | 87.3 | 29.2 | 56.6                       | -1.8   | 0.9     | 0.032      | 0.23 | 0.06 | 60.5 |  |  |  |  |
| REMITA   | LL-WF            | IRE LAKI | 2.0K |      | REMITALL-W HAYMAKER ET 35H |        |         |            |      |      |      |  |  |  |  |
|          |                  |          | 2010 |      |                            |        |         | STINY 203F |      |      |      |  |  |  |  |
| BRENDA   | LE 1180          | TAYLOR   | 116F |      |                            | MHPH 1 | 01S UN  | IPIRE 118U |      |      |      |  |  |  |  |
| 21121121 |                  |          |      |      |                            | MHPH 1 | 06A TAY | LOR 214C   |      |      |      |  |  |  |  |

We are excited to offer to you Iron Man 27M, this bull calf has got the most amazing width and muscle over his top line. Possibly as much as we have ever seen on a bull calf at this age. Combine this with his exceptional length of body, stout bone, wide pin setting, sound structure, red eyes, large scrotal, homo polled and you have the makings of a super young herd sire arriving on the scene. Iron Man 27M will be an important member of our fall show team. We invite you to join us and make him a part of your team as well. *Iron Man 27M tested homo polled*. *Selling terms to be announced*.