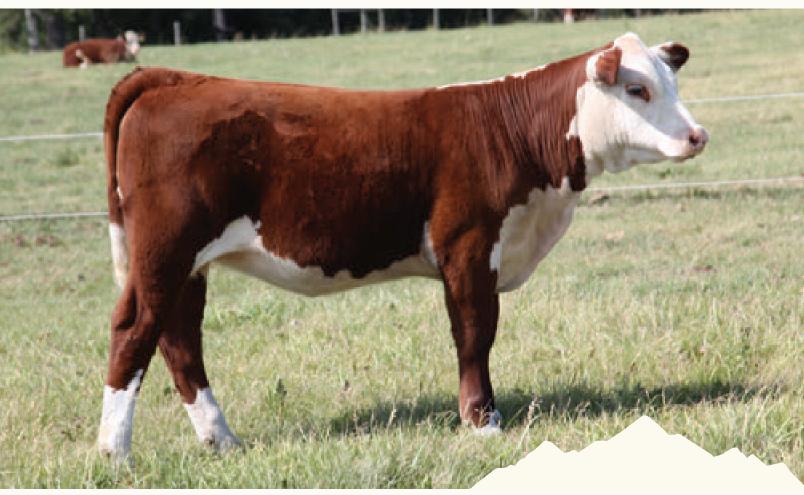

MHPH 106A DESTINY 203F

MHPH 521X ACTION 106A ELM-LODGE DESTINY 8D

Fire Lake 20K is truly one of the thickest, most muscular, structurally sound bulls we have raised to date. We are so impressed with his first offspring as they exhibit this same muscling and carcass content. We have featured two of them in this sale as the lot C bull calf and lot 5 heifer calf. We invite you to incorporate this exceptional muscle content and soundness into your program. Fire Lake 20K was the 2023 Edmonton Farm Fair Grand Champion Bull. A very limited number of 10 semen packages will be made available for the 2025 breeding season. Please contact us if you are interested.

### SPECIAL OPPORTUNITY

10

Remitall W Fire Lake 20K SIRE You want more muscle shape and content, Iron Man's two parents have it in volume.

Brendale 118U Taylor 116F DAM This power cow is full of pure muscle, "the like" not usually found in a top milking, productive female.

## **REMITALL-W IRON MAN ET 27M**

| REM 27M - | BORN JAN 17, 2024 | - | REG C03115511 | - | HOMO POLLED |
|-----------|-------------------|---|---------------|---|-------------|
|-----------|-------------------|---|---------------|---|-------------|

|          | ACTUAL BW 95 LBS |          |      |      |                            |        |         |            |      |      |      |  |  |  |  |
|----------|------------------|----------|------|------|----------------------------|--------|---------|------------|------|------|------|--|--|--|--|
| CE       | BW               | WW       | YW   | MK   | TM                         | CEM    | SC      | FAT        | REA  | MB   | CW   |  |  |  |  |
| -5.5     | 5.3              | 54.7     | 87.3 | 29.2 | 56.6                       | -1.8   | 0.9     | 0.032      | 0.23 | 0.06 | 60.5 |  |  |  |  |
| REMITA   | LL-WF            | IRE LAKI | 2.0K |      | REMITALL-W HAYMAKER ET 35H |        |         |            |      |      |      |  |  |  |  |
|          |                  |          | 2010 |      |                            |        |         | STINY 203F |      |      |      |  |  |  |  |
| BRENDA   | LE 1180          | TAYLOR   | 116F |      |                            | MHPH 1 | 01S UN  | IPIRE 118U |      |      |      |  |  |  |  |
| 21121121 |                  |          |      |      |                            | MHPH 1 | 06A TAY | LOR 214C   |      |      |      |  |  |  |  |

We are excited to offer to you Iron Man 27M, this bull calf has got the most amazing width and muscle over his top line. Possibly as much as we have ever seen on a bull calf at this age. Combine this with his exceptional length of body, stout bone, wide pin setting, sound structure, red eyes, large scrotal, homo polled and you have the makings of a super young herd sire arriving on the scene. Iron Man 27M will be an important member of our fall show team. We invite you to join us and make him a part of your team as well. *Iron Man 27M tested homo polled*. *Selling terms to be announced*.