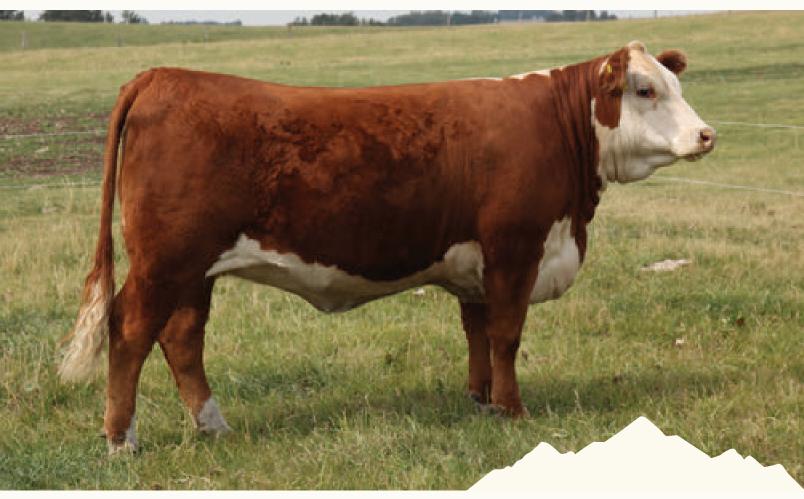

### SPECIAL SEMEN PACKAGE OFFERING

8

Remitall W Belle ET 45F DAM Belle 45F is a two time Agribition Grand Champion Female. We have used four herd sires to date from this prolific donor female. She has a special heifer calf in this sale featured as lot 1.

Remitall W Belle ET 45F DAM Belle 45F is a two time Agribition Grand Champion Female and dam of herd sires Fire Storm 138L, Viper 132L, Justice 2H and Refresh 118K.

NJW PWH Commitment 137J ET SIRE