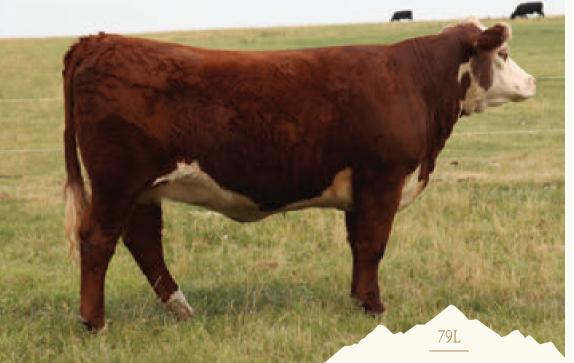

## **REMITALL-W MS POLLY 79L**

REM 79L - BORN FEB 07, 2023 - REG C03103542 - POLLED

| ACTUAL BW 65 LBS - ADJ 205 589 LBS - ADJ 365 857 LBS                                                    |       |        |       |      |      |     |     |                      |      |      |      |  |
|---------------------------------------------------------------------------------------------------------|-------|--------|-------|------|------|-----|-----|----------------------|------|------|------|--|
| CE                                                                                                      | BW    | WW     | YW    | MK   | TM   | CEM | SC  | FAT                  | REA  | MB   | CW   |  |
| 9.5                                                                                                     | 0.4   | 54.7   | 83.2  | 33.9 | 61.3 | 5.2 | 1.4 | 0.042                | 0.56 | 0.45 | 69.0 |  |
| NJW 1                                                                                                   | 6G 25 | 4G RID | GE 5J |      |      |     |     | 103C RID<br>94A HARN |      |      |      |  |
| HARVIE HBM MS POLLY 65J NJW 82E 394A HARMONY 16G<br>EFBEEF BR VALIDATED B413<br>HARVIE MS POLLY ET 136G |       |        |       |      |      |     |     |                      |      |      |      |  |

Polly 79L carries with her an exciting set of EPDs for birth, milk, REA and Marbling. With these powerful genetics she makes a wonderful breeding tool. The Polly cow family are renowned for their udder quality.