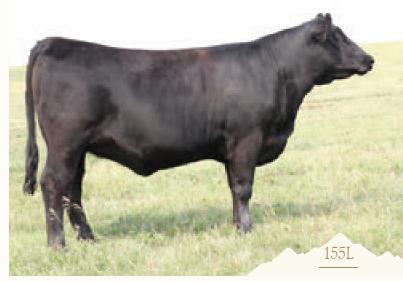

## LOT 32

## **REMITALL W ERICA 155L**

REMI 155L - BORN MAR 20, 2023 - REG 2313281

| ACTUAL BW 70 LBS - ADJ 205 690 LBS - ADJ 365 995 LBS |                                                          |         |        |    |    |      |        |          |          |    |    |  |  |
|------------------------------------------------------|----------------------------------------------------------|---------|--------|----|----|------|--------|----------|----------|----|----|--|--|
| CE                                                   | BW                                                       | WW      | YW     | MK | TM | CEM  | SC     | FAT      | REA      | MB | CW |  |  |
| 2.0                                                  | 0.8                                                      | 42      | 80     | 28 | -  | 3.0  | -      | -        | -        | -  | -  |  |  |
| REMIT                                                | REMITALL W TRIPLE THREAT 148G REMITALL WEST BREAKOUT 63C |         |        |    |    |      |        |          |          |    |    |  |  |
| REMI                                                 | FALL V                                                   | V ERICA | A 187H |    |    | REMI | TALL V | 1201 211 | ANCE 471 |    |    |  |  |

Erica 155L is one of the younger heifers but has good size and boy is she made nice. So balanced, feminine and sound structured she is one of our favorites. A light birth weight, heifer with a solid 104 weaning ratio. Same great Erica cow family as lots 27 and 28.

Pasture exposed May 2 to June 26, 2024 to Remitall F Rainman 36L.