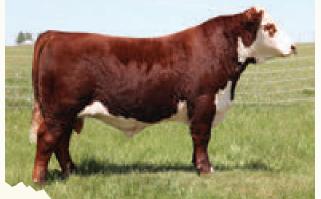

**REMITALL W REFRESH ET 118K** owned with Warren Point Pastoral, Australia

**REMITALL W GOLDRUSH ET 91H** owned with Finseth Herefords, AB

Remitall W Canon 31L was the high selling bull in our 2024 bull sale at \$17,000 to Dallas Farms AB. Canon was used heavily in our AI and donor program this spring and we are really looking forward to his first calves. He has great eye pigment, is dark red, has strong performance and carcass numbers, is stout boned, extra scrotal and has a very moderate 83lb birth weight Canon 31L has some very special AI breeding services in this sale.