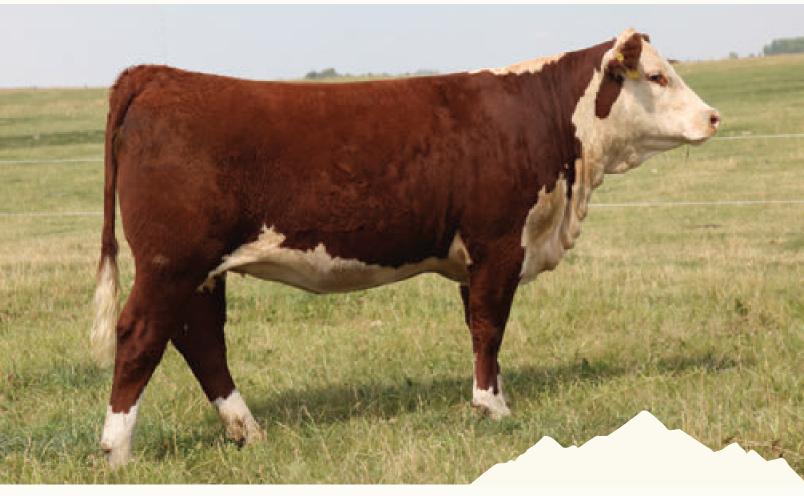

| 54.9   | 84.6      | 33.1   | 60.6 | 2.2 | 1.1     | -0.018    | 0.45    | 0.04  | 69.1 |  |
| DEMI                    | FATT_1 |        | MAKER     | ET 2EU |      | KCL | WPF T   | 'HE PROFE | ESSOR 7 | 110ET |      |  |
| KEIVII                  | IALL-  | VV HAI | VIARER    | EI 35H |      | REM | ITALL-\ | WEST BEL  | LE 36B  |       |      |  |
| CIENI                   | FFS I  | 27C W  | ILMA 38   | R T    |      | NJW | 73S 3   | 8W RIMRC  | )CK 27C | ET    |      |  |
| OLLIVI                  |        | 270 11 | ILIVIA JO | 5      |      | GLE | VLEES   | 102 WILN  | IA 47F  |       |      |  |



Wilma 68M is a highly maternal heifer calf sired by the World Champion Hereford bull Haymaker 35H. Beautiful red eyes and a wonderful profile round out a top future cow prospect.





Harvie MS Firefly 55C DAM



Remitall W Haymaker ET 35H SIRE

## LOT 12

## **REMITALL-W MS FIREFLY ET 166L**

|          | REM 1    | 66L -  | BORN      | APR 02 | 2, 2023 | 3 - R  | EG CC        | 3106042   | 2 - PO   | lled |      |
|----------|----------|--------|-----------|--------|---------|--------|--------------|-----------|----------|------|------|
|          | ,        | ACTUAL | BW 84 L   | BS - A | DJ 205  | 622 LB | <b>s</b> - A | DJ 365 89 | 8 LBS    |      |      |
| CE       | BW       | WW     | YW        | MK     | TM      | CEM    | SC           | FAT       | REA      | MB   | CW   |
| 5.5      | 2.1      | 51.2   | 80.5      | 31.3   | 56.9    | -0.8   | 0.6          | 0.052     | 0.24     | 0.03 | 59.8 |
| REMIT    | ALL-W F  | IAYMAK | ER ET 35  | н —    |