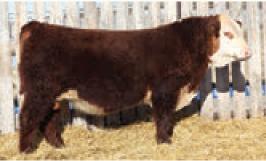

Remitall W MHPH Belle 13K DAM A super two year old heifer that we will have out this fall at the shows.

Remitall W Fire Lake 20K SIRE Grand Champion Bull at the 2023 Edmonton Farm Fair.

### **REMITALL-W BELLE 121M**

REM 121M - BORN FEB 21, 2024 - REG C03114133 - POLLED

|        |        |          |              | ACT  | UAL BV | V 75 LB | s      |                        |      |      |      |
|--------|--------|----------|--------------|------|--------|---------|--------|------------------------|------|------|------|
| CE     | BW     | WW       | YW           | MK   | TM     | CEM     | SC     | FAT                    | REA  | MB   | CW   |
| -6.5   | 5.1    | 57.6     | 89.1         | 28.7 | 57.5   | -6.7    | 0.9    | -0.008                 | 0.49 | 0.05 | 69.6 |
| REMITA | LL-W F | IRE LAKI | E <b>20K</b> |      |        | MHPH 1  | 06A DE | YMAKER E<br>STINY 203F |      |      |      |

REMITALL-W MHPH BELLE 13K

REMITALL-W MHPH JUSTICE 2H REMITALL-W BELLE ET 7H

Belle 121M carries a lot of natural muscling and shape in an very eye appealing package. She will be along side her dam, Belle 13K, this fall as the pair we have chose to show. What an exciting pair we believe they make together. Belle 121M has the power in her genetics being triple bred to the great Belle 36B cow. Don't miss this opportunity to be a part of our fall show team and to acquire a potential future donor female.