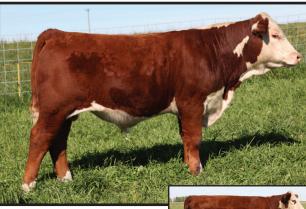

#### REMITALL-W START ME UP ET 7B

RVP STAR 533P CAN-AM ET 57U CB 57U CAN DOO 102Y

HF 74M LIMELIGHT LADY 42P

SHF WONDER M326 W18 ET

REMITALL-WEST MARVEL ET 76Y

REMITALL MARVEL 78T

STAR BRIGHT FUTURE 533P ET STAR BONNIE BETH 54N STAR MKS LIMELIGHT 288G HF 43K DUSTY LADY 74M

KCF BENNETT 3008 M326 SHF GOVERNESS 236G L37 REMITALL PATRIOT ET 13P REMITALL MAVREL 105N

CE BW WW YW MM TM MCE SC CW Stay MPI FMI RFI PWG FAT REA MARB -3.2 +4.2 +62.9 +97.7 +19.2 +50.7 +3.8 +1.1 +93.6 -0.9 +110.1 +127.6 - +34.8 +0.010 +0.38 +0.10

Remitall W Start Me Up ET 7B was the 2014 record selling bull at \$165,000 to Topp Herefords ND and Castle Herefords OK. His first calf crop here at Remitall West is very impressive - they are thick made, pigmented and are very high performing calves. Full sibs to Start Me Up 7B sell as lots 4, 10, 18 & 19. Maternal sibs sell as lots 8 & 9. Start Me Up 7B progeny sell as lots 3, 5, 7, 12, 14, 17 & 29 and sired embryo lot 48. Owned with Topp Herefords, ND & Curtis & Jackie Castle, Okla.