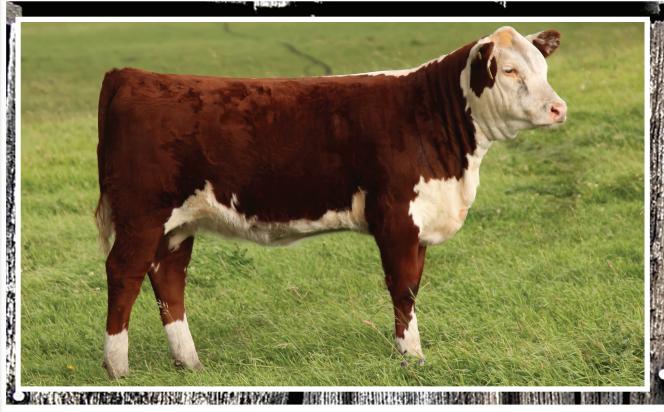

Revenant 170D is a sensational young calf, his eye appeal, pigment, balance and stoutness all make him one of the best we've produced. Like his full brother Start Me Up 7B he stands out and is big time good. Revenant 170D will be very competitive in the Jr. bull calf division at the shows this fall. Can't begin to say enough about his dam Marvel 76Y, grand dam 78T, great grand dam 105N, so maternal, so powerful, what a great cow family.

Selling full interest.

Remitall West Marvel ET 76Y dam of lot 4 This powerful donor female is one of the most prolific we've produced. Her special progeny are featured as lot 4, 8, 9, 10, 18, 19.

Remitall W Start Me Up ET 7B full brother to lot 4 Start Me Up ET 7B was the 2014 Canadian record selling bull in Canada at \$165,000 to Topp Herefords ND and Castle Polled Herefords OK. Full sibs to Start Me Up ET 7B sell as lot 4, 8, 18, 19.