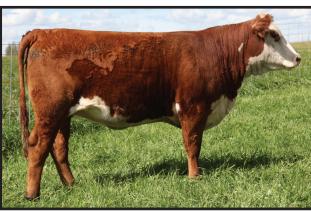

#### CE BW WW YW MM TM MCE SC CW Stay MPI FMI RFI PWG FAT -2.8 +4.5 +63.0+97.1+25.0+56.5 +1.7 +1.0 +87.9 -0.8 +107.5+122.8

Remitall W 50 Shades ET 12C was the high selling bull in last year's production sale at \$32,000 to Jay Holmes and Double J Polled Herefords. 50 Shades 12C was used extensively in our ET and breeding programs this year and we are very excited to get his progeny on the ground. 50 Shades 12C was the Reserve Senior Champion Bull Calf at the 2015 Canadian Western Agribition.

Owned with Jay Holmes, SK & Double J Polled Herefords, SK.