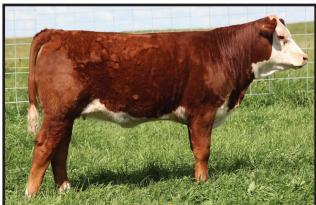

Taylor 14D is a very attractive heifer; she has nice goggle eyes, is super deep, long made and will make a gorgeous cow. Her sire, Closing Time 10B was the second high selling bull at \$18,500 in our 2014 sale; we are very impressed with his first calf crop. Taylor 14D's dam Taylor 2037Z has great milk and udder quality and raises a stout calf each year.