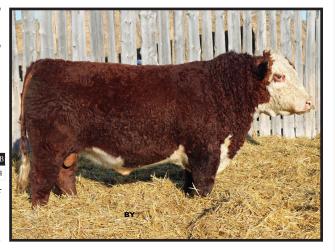

KCF BENNET'T 3008 M326

CE BW WW YW MM TM MCE SC CW Stay MPI FMI RFI PWG FAT REA MAR -0.7 +3.0 +61.4 +98.2 +27.2 +57.9 +3.7 +1.3 +93.1 -1.1 +118.1 +127.3 - +36.8 +0.025 +0.43 +0.3

Remitall W Rio Lobo ET 26C was the second high selling bull in our 2015 production sale at \$18,000 to Wascana Cattle. Rio Lobo 26C was used heavily in our breeding program this year. He offers structural soundness, super muscle expression and eye appeal. Rio Lobo was a 2015 Canadian Western Agribition class winner and will be competing again this year. Rio Lobo is the service sire of lots 31, 33, 34, 36 & 38 and sired embryos lots 41 & 42.