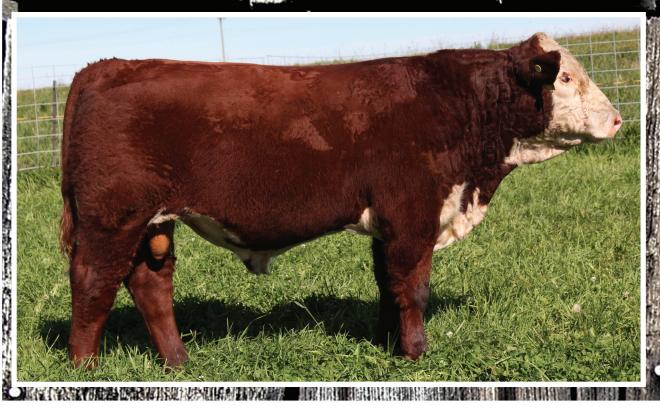

#### REMITALL-W GD WATERLOO ET 12B

BOWEN UNIQUE U161 YALGOO BOULDER Z250 YALGOO BETTE T185

MERAWAH NORTH WEST A12
MERAWAH SHAMROCK C130

MERAWAH SHAMROCK Y108

4K KFF KAZZ BOWEN ROLLINA N61 YALGOO GUARDIAN N91 YALGOO BETTE N16

MERAWAH THUNDER W31 MERAWAH SHAMROCK N89 MERAWAH MISSOURI MERAWAH SHAMROCK M60

| CE   | BW   | ww    | YW    | MM | TM | MCE  | SC | CW     | Stay | MPI | FMI | RFI | PWG   | FAT | REA | MARB |
|------|------|-------|-------|----|----|------|----|--------|------|-----|-----|-----|-------|-----|-----|------|
| -3.5 | +5.2 | +47.7 | +80.9 | -  | -  | -0.7 | -  | +106.0 | -    | -   | -   | -   | +33.2 | -   | -   | -    |

Remitall W GD Waterloo ET 12B is truly one of the most sensational sires we have recently used. His progeny are beautifully muscled, stout made, possess exceptional growth and offer a unique outcross pedigree. Waterloo 12B was the Reserve Junior Champion Bull at the 2015 Canadian Western Agribition. Feature Waterloo 12B progeny sell as lots 1, 2, 6, 8, 9 & 28 and embryo sired lots 43, 44 & 46.