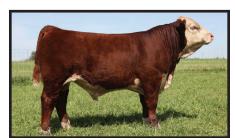

Remitall W GD Waterloo ET 12B is truly one of the most sensational sires we have recently used. His progeny are beautifully muscled, stout made, possess exceptional growth and offer a unique outcross pedigree. Waterloo 12B was the Reserve Junior Champion Bull at the 2015 Canadian Western Agribition. Feature Waterloo 12B progeny sell as lots 1, 2, 6, 8, 9 & 28 and embryo sired lots 43, 44 & 46.

#### Remitall W GD Waterloo ET 12B sire of lot 1

Waterloo 12B as a sire adds muscle, strength of bone and eye appeal to his progeny. He offers new and exciting genetics to the Hereford breed in North America. Waterloo 12B is owned with Glenrose Polled Herefords AB