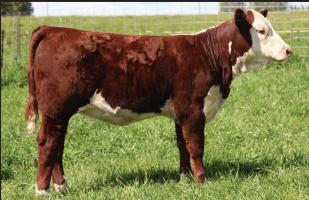

Sweet Deal 12D is one of those unique individuals that grabs your attention the moment you see him. He is so dynamic in his muscle shape, width of pins, strength of bone and eye appeal. Certainly one of the top bull calves ever produced here at Remitall West. His strong parentage explains why Sweet Deal is the real deal. His donor dam Whitney 411W was the 2011 Canadian Jr. National and 2011 Canadian Western National Grand Champion female. His outcross sire Waterloo 12B was the 2015 Agribition Res. Jr champion bull and Olds Fall Classic grand champion bull. Sweet Deal 12D is a breed changer, his unique genetic package and superior muscling are unmatched. Full brothers also sell as lots 2 and 6.

#### Dorbay Miss Whitney 411W dam of Lot 1.

Whitney 411W had a prolific show career and has been one of Remitall West's top donor females. Whitney's daughter Yellow Rose 2Y is also a top donor female and also has large influence in this sale. Whitney 411W progeny are featured as lots 1,2, and 6.