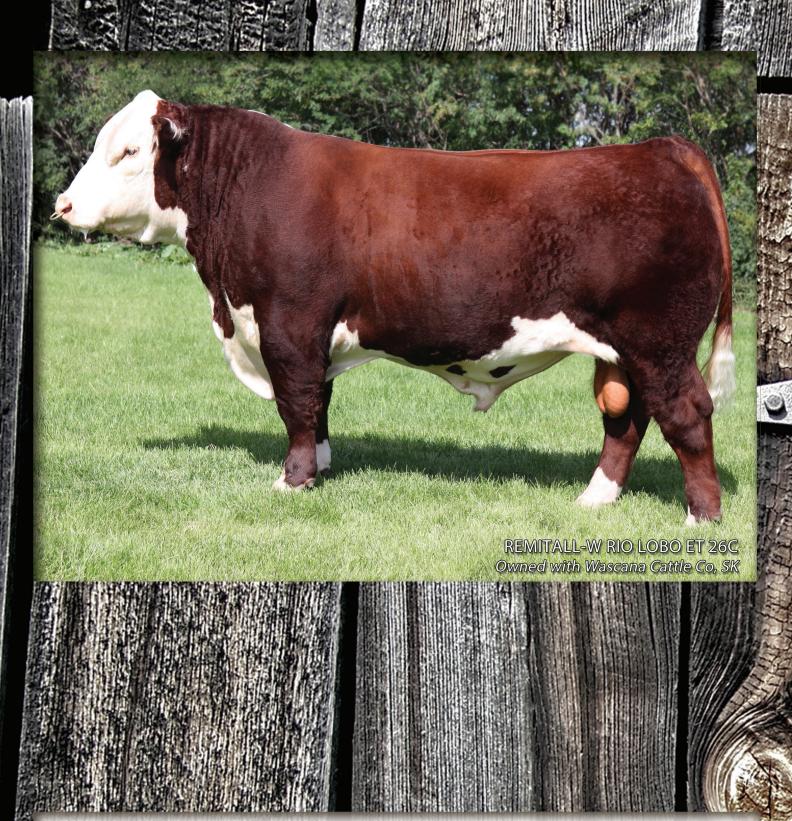

# 2015 Sale Highlights!

**Remitall W 50 Shades ET 120** Sold for \$32,000 to Jay Holmes, SK. & Double J Polled Herefords, SK.

Remitall W Rio Lobo ET 260 Sold for \$18,000 to Wascana Cattle, SK.

Remitall W Yellow Rose ET 110 Sold for \$18,000 to Wooden Shoe Farms, ID.

KCF BENNET'T 3008 M326

CE BW WW YW MM TM MCE SC CW Stay MPI FMI RFI PWG FAT REA MAR -0.7 +3.0 +61.4 +98.2 +27.2 +57.9 +3.7 +1.3 +93.1 -1.1 +118.1 +127.3 - +36.8 +0.025 +0.43 +0.3

Remitall W Rio Lobo ET 26C was the second high selling bull in our 2015 production sale at \$18,000 to Wascana Cattle. Rio Lobo 26C was used heavily in our breeding program this year. He offers structural soundness, super muscle expression and eye appeal. Rio Lobo was a 2015 Canadian Western Agribition class winner and will be competing again this year. Rio Lobo is the service sire of lots 31, 33, 34, 36 & 38 and sired embryos lots 41 & 42.

Owned with Wascana Cattle, SK.