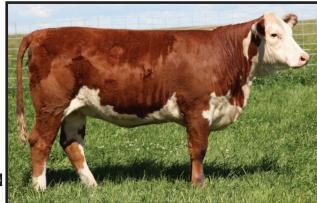

Watch Me 40D is a powerfully built high performing herd sire prospect. This dark red calf will garner some attention sale day. So sound in his design yet packed full of muscle. Outcross genetics, star parents, super phenotype, Watch Me 40D has the whole package. Full brother to both lot 1 and lot 2.

Selling full interest.

Remitall W Waterloo ET 12B sire of lot 6 Waterloo 12B is a total outcross sire to all North

American bloodlines and was the 2015 Agribition res. Jr. champion and 2015 Olds Fall Classic Grand Champion bull. Sire of lots 1, 2, 6, 8, 9, 28.

Dorbay Miss Whitney 411W dam of lot 6 A coveted donor here at Remitall West for her ability to add power and phenotype. Whitney 411W was the 2011 Canadian Jr. National and 2011 Western National Grand Champion female. Dam of lot 1, 2