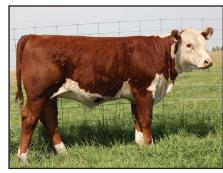

#### Reference Sire

#### REMITALL-WEST GAME DAY ET 74Y

SHF WONDER M326 W18 ET

SHF GOVERNESS 236G L37

REMITALL PATRIOT ET 13P REMITALL MARVEL 78T

REMITALL MAVREL 105N

KCF MISS 459 F284 MM RSM STOCKMASTER 512 SHF INTERSTATE D03 G80

REMITALL OLYMPIAN ET 2621. REMITALL GINGER 23G REMITALL ONLINE 122L REMITALL MARVEL 202J

-2.1 +4.1 +65.0 +98.9 +23.9 +56.4 +3.5 +1.6 +84.4 -0.7 +119.3 +148.4 +33.9 -0.005 +0.33 +0.21

Remitall West Game Day ET 74Y was the 2012 World Hereford Conference Grand Champion Bull. Game Day 74Y has proven himself as a top sire of both female and bull progeny. The Game Day females are beautifully uddered and the bulls are packed with power and performance. An outstanding Game Day son sells as lot 15.

Owned with Bacon Herefords, AK and Glengrove Farm, MO.