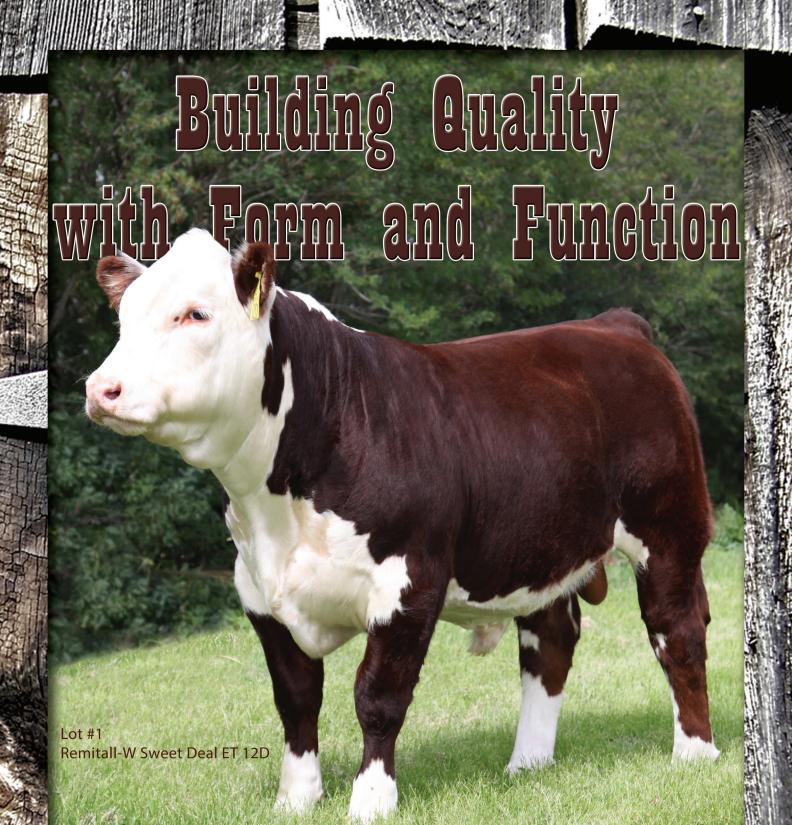

#### REMITALL-W SWEET DEAL ET 12D

BW: 95 lbs

C03023049

REM 12D

January 16, 2016

YALGOO BOULDER Z250 **REMITALL-W GD WATERLOO ET 12B** MERAWAH SHAMROCK C130

MERAWAH SHAMROCK C130

DOR VIEW HAWKS GAL 19R

Sweet Deal 12D is one of those unique individuals that grabs your attention the moment you see him. He is so dynamic in his muscle shape, width of pins, strength of bone and eye appeal. Certainly one of the top bull calves ever produced here at Remitall West. His strong parentage explains why Sweet Deal is the real deal. His donor dam Whitney 411W was the 2011 Canadian Jr. National and 2011 Canadian Western National Grand Champion female. His outcross sire Waterloo 12B was the 2015 Agribition Res. Jr champion bull and Olds Fall Classic grand champion bull. Sweet Deal 12D is a breed changer, his unique genetic package and superior muscling are unmatched. Full brothers also sell as lots 2 and 6.

#### Remitall W GD Waterloo ET 12B sire of lot 1

Waterloo 12B as a sire adds muscle, strength of bone and eye appeal to his progeny. He offers new and exciting genetics to the Hereford breed in North America. Waterloo 12B is owned with Glenrose Polled Herefords AB

#### Dorbay Miss Whitney 411W dam of Lot 1.

Whitney 411W had a prolific show career and has been one of Remitall West's top donor females. Whitney's daughter Yellow Rose 2Y is also a top donor female and also has large influence in this sale. Whitney 411W progeny are featured as lots 1,2, and 6.