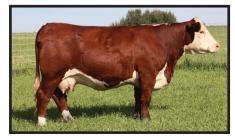

Sweet Deal 12D is one of those unique individuals that grabs your attention the moment you see him. He is so dynamic in his muscle shape, width of pins, strength of bone and eye appeal. Certainly one of the top bull calves ever produced here at Remitall West. His strong parentage explains why Sweet Deal is the real deal. His donor dam Whitney 411W was the 2011 Canadian Jr. National and 2011 Canadian Western National Grand Champion female. His outcross sire Waterloo 12B was the 2015 Agribition Res. Jr champion bull and Olds Fall Classic grand champion bull. Sweet Deal 12D is a breed changer, his unique genetic package and superior muscling are unmatched. Full brothers also sell as lots 2 and 6.

#### Dorbay Miss Whitney 411W dam of Lot 1.

Whitney 411W had a prolific show career and has been one of Remitall West's top donor females. Whitney's daughter Yellow Rose 2Y is also a top donor female and also has large influence in this sale. Whitney 411W progeny are featured as lots 1,2, and 6.