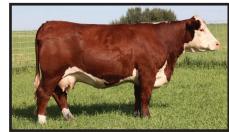

Sweet Deal 12D is one of those unique individuals that grabs your attention the moment you see him. He is so dynamic in his muscle shape, width of pins, strength of bone and eye appeal. Certainly one of the top bull calves ever produced here at Remitall West. His strong parentage explains why Sweet Deal is the real deal. His donor dam Whitney 411W was the 2011 Canadian Jr. National and 2011 Canadian Western National Grand Champion female. His outcross sire Waterloo 12B was the 2015 Agribition Res. Jr champion bull and Olds Fall Classic grand champion bull. Sweet Deal 12D is a breed changer, his unique genetic package and superior muscling are unmatched. Full brothers also sell as lots 2 and 6.

#### Dorbay Miss Whitney 411W dam of Lot 1.

Whitney 411W had a prolific show career and has been one of Remitall West's top donor females. Whitney's daughter Yellow Rose 2Y is also a top donor female and also has large influence in this sale. Whitney 411W progeny are featured as lots 1,2, and 6.