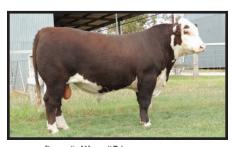

#### REMITALL-W GD SHAMROCK ET 166D

BW: 92 lbs

CE BW WW YW

-3.7 +6.8 +57.3 +87.0

C03023932

**REM 166D** 

March 27, 2016

ALLENDALE WATERHOUSE D1 **DAYS CALIBRE G74** 

Here is a very unique breeding opportunity, a full outcross mating from Australia! Shamrock 166D is an extremely fancy made heifer that offers great pigmentation and exceptional genetic makeup. This heifer is a maternal sister to the exciting herd sire Remitall W GD Waterloo ET 12B. Their dam, Shamrock C130 was the \$28,000 second high selling female in the Merawah dispersal and offers excellent udder quality and milk flow. The sire of Shamrock 166D, Calibre G74 is a trait leader for both growth and scrotal and was the 2013 Australian National Champion bull and \$90,000 high seller. A full sister to Shamrock 166D sells as lot 30. Don't miss this opportunity to add outcross genetics to your program!

Days Calibre G74 sire of lot 21 A great looking outcross bull that adds growth, scrotal and pigmentation to his progeny.

Merawah Shamrock C130 dam of lot 21 A highly maternal donor cow that has produced herd sire Waterloo 12B.