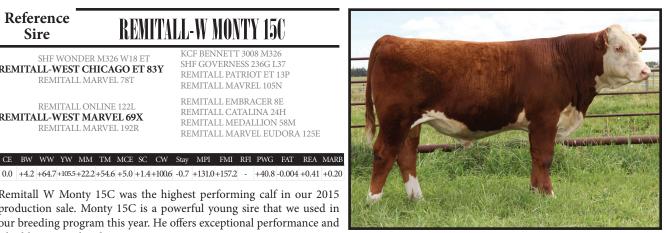

#### **REMITALL-W MONTY 150**

SHF WONDER M326 W18 ET REMITALL-WEST CHICAGO ET 83Y REMITALL MARVEL 78T

REMITALL ONLINE 122L REMITALL-WEST MARVEL 69X

REMITALL MARVEL 192R

SHF GOVERNESS 236G L37 REMITALL PATRIOT ET 13P REMITALL MAVREL 105N

REMITALL EMBRACER 8E REMITALL CATALINA 24H REMITALL MEDALLION 58M REMITALL MARVEL EUDORA 125E

CE BW WW YW MM TM MCE SC CW Stay MPI FMI RFI PWG FAT

Remitall W Monty 15C was the highest performing calf in our 2015 production sale. Monty 15C is a powerful young sire that we used in our breeding program this year. He offers exceptional performance and a highly maternal pedigree.