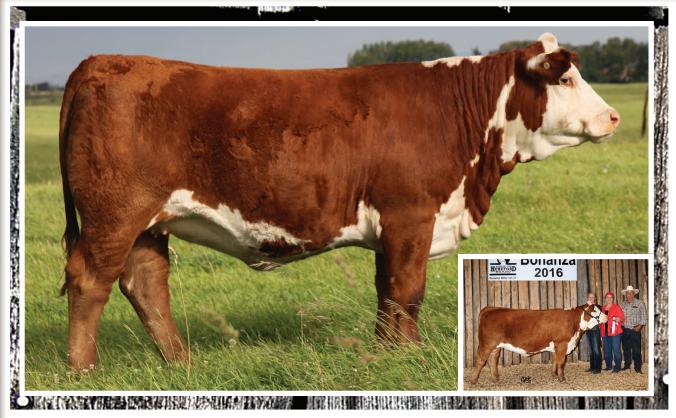

Rita 56C is a very powerfully made heifer with great pigmentation and teat placement. She possesses a big hip, lots of rib capacity and certainly has the potential to produce herd bulls and donor quality females. Rita 56C's dam, Remitall Rita 13T is one of the top donor females here at Remitall West and we are continuously impressed by her progeny. We believe that Rita 56C will be a valuable asset to any herd due to her high maternal traits and exceptional growth EPDs; Rita 56C's growth numbers are in the top 1% of the breed. Rita 56C was a class winner at Bonanza 2016 for Cassidy Dutton of MT.

Owned by Barb Sikora and Walter Larson, Olds AB.

Bred April 23 2016 to Remitall W Rio Lobo ET 26C.

MHPH 521X Action 106A sire of lot 34 A bull that adds extra thickness and shape to his progeny.

Remitall Rita 13T dam of lot 34 A very powerful and prolific cow in the Remitall West program. Rita 13T has a perfect udder and exceptional milk flow.