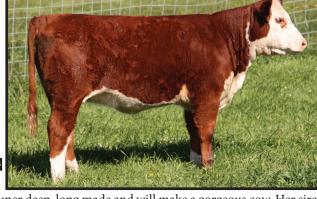

Taylor 14D is a very attractive heifer; she has nice goggle eyes, is super deep, long made and will make a gorgeous cow. Her sire, Closing Time 10B was the second high selling bull at \$18,500 in our 2014 sale; we are very impressed with his first calf crop. Taylor 14D's dam Taylor 2037Z has great milk and udder quality and raises a stout calf each year.