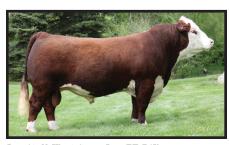

TH 122 71I VICTOR 719T TH 7N 45P RITA 71U TH 223 71I VICTOR 755T TH 24M 60N GEMINI 105S KCF BENNETT 3008 M326 SHF GOVERNESS 236G L37 REMITALL PATRIOT ET 13P REMITALL RITA 246K

Rita 7D is a fantastic heifer to lead off this group! She has been a favorite here since birth. Rita 7D is super long bodied, beautifully balanced and feminine. The Rita cow family is renowned for gorgeous udders, outstanding milk flow and broodiness; we believe that Rita 7D will be a perfect example of this. Rita 7D's dam is a powerfully made Wonder daughter and her sire Hi-Tech 17A was the secondhigh selling bull in Topp's 2014 sale. Rita 7D is a true genetic gem and offers strong numbers right across the board!

Remitall West Rita ET 25A dam of lot 16 Rita 25A is a powerhouse female with exceptional udder quality.

Remitall Rita 13T grand dam of lot 16 Rita 13T is a super donor cow that is highly maternal and consistent in producing top progeny. Rita 13T is the anchor of the Rita cow family here at Remitall West.