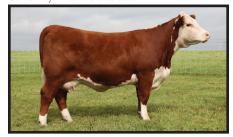

Sweet Deal 12D is one of those unique individuals that grabs your attention the moment you see him. He is so dynamic in his muscle shape, width of pins, strength of bone and eye appeal. Certainly one of the top bull calves ever produced here at Remitall West. His strong parentage explains why Sweet Deal is the real deal. His donor dam Whitney 411W was the 2011 Canadian Jr. National and 2011 Canadian Western National Grand Champion female. His outcross sire Waterloo 12B was the 2015 Agribition Res. Jr champion bull and Olds Fall Classic grand champion bull. Sweet Deal 12D is a breed changer, his unique genetic package and superior muscling are unmatched. Full brothers also sell as lots 2 and 6.

Selling ½ interest and ½ possession.