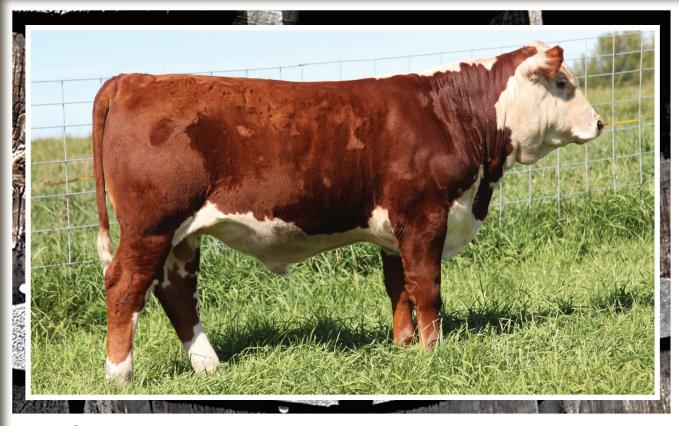

Thriller 20D is a full brother to Lot 1. This special herd sire prospect is also a great individual and will have no trouble having his own admirers. He is tremendously long bodied, smooth made, well balanced, thick, and stylish. Both his sire and dam are proven show winners. Thriller's new genetics offers you many positive breeding options and could be used extensively across any breeding program.

*Selling* ½ *interest and* ½ *possession.* 

Remitall W Waterloo ET 12B sire of lot 2

Waterloo 12B was the 2015 Agribition res. jr. champion bull and Olds Fall Classic Grand Champion bull. Waterloo 12B is owned with Glenrose Polled Herefords AB.

Dorbay Miss Whitney 411W dam of lot 2 Whitney 411W was the 2011 Canadian Jr. National and 2011 Canadian Western National Grand Champion female. Her progeny are featured as lots 1, 2 and 6.

BW: 79 lbs

C03023071