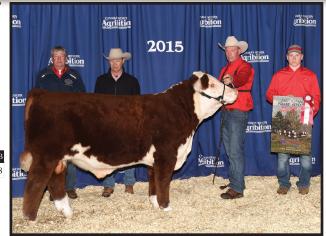

Remitall W Monty 15C Sold for \$9000 to 3-D-L Farm, BC.

Remitall West Marvel 31B Sold for \$8000 to Dorbay Polled Herefords, ON.

Remitall W GD Rose ET 160 Sold for \$8000 to River Valley Polled Herefords, ON.

REMITALL EMBRACER 8E REMITALL CATALINA 24H REMITALL MEDALLION 58M REMITALL MARVEL EUDORA 125E

CE BW WW YW MM TM MCE SC CW Stay MPI FMI RFI PWG FAT

Remitall W Monty 15C was the highest performing calf in our 2015 production sale. Monty 15C is a powerful young sire that we used in our breeding program this year. He offers exceptional performance and a highly maternal pedigree.