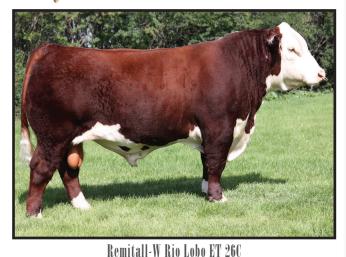

#### REMITALL-W RIO LOBO ET 26C

SHF WONDER M326 W18 ET NJW 73S W18 HOMETOWN 10Y ET NIW P606 72N DAYDREAM 73S

REMITALL PATRIOT ET 13P REMITALL MARVEL 78T

REMITALL MAVREL 105N

SHF GOVERNESS 236G L37 PW VICTOR BOOMER P606 NJW 94J DEW 72N REMITALL OLYMPIAN ET 262L REMITALL GINGER 23G REMITALL ONLINE 122L REMITALL MARVEL 202J

KCF BENNET'T 3008 M326

CE BW WW YW MM TM MCE SC CW Stay MPI FMI RFI PWG FAT REA MAR -0.7 +3.0 +61.4 +98.2 +27.2 +57.9 +3.7 +1.3 +93.1 -1.1 +118.1 +127.3 - +36.8 +0.025 +0.43 +0.3

Remitall W Rio Lobo ET 26C was the second high selling bull in our 2015 production sale at \$18,000 to Wascana Cattle. Rio Lobo 26C was used heavily in our breeding program this year. He offers structural soundness, super muscle expression and eye appeal. Rio Lobo was a 2015 Canadian Western Agribition class winner and will be competing again this year. Rio Lobo is the service sire of lots 31, 33, 34, 36 & 38 and sired embryos lots 41 & 42.

Owned with Wascana Cattle, SK.