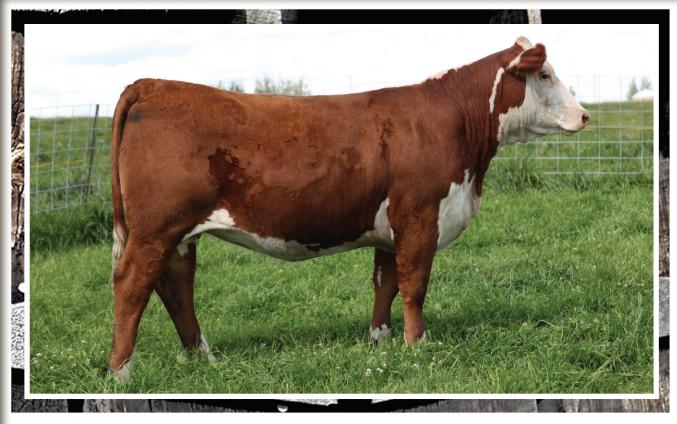

Bred April 30 2016 to Remitall W Rio Lobo ET 26C. Exposed to Remitall W BNC Hot Pursuit 47C May 17 2016 to August 16 2016.

Remitall Belle 1320 dam of lot 33 A big hipped, deep made female that adds power and performance to her progeny.

Remital West Belle 36B maternal sister to lot 33 A clean fronted, super feminine female with nice udder suspension and teat placement.

BW: 85 lbs

C03009432

REM 56C

February 17, 2016

TH 122 71I VICTOR 521X ET MHPH 521X ACTION 106A MHPH 301W DAINTY 205Y

Rita 56C is a very powerfully made heifer with great pigmentation and teat placement. She possesses a big hip, lots of rib capacity and certainly has the potential to produce herd bulls and donor quality females. Rita 56C's dam, Remitall Rita 13T is one of the top donor females here at Remitall West and we are continuously impressed by her progeny. We believe that Rita 56C will be a valuable asset to any herd due to her high maternal traits and exceptional growth EPDs; Rita 56C's growth numbers are in the top 1% of the breed. Rita 56C was a class winner at Bonanza 2016 for Cassidy Dutton of MT.

Owned by Barb Sikora and Walter Larson, Olds AB.

Bred April 23 2016 to Remitall W Rio Lobo ET 26C.

MHPH 521X Action 106A sire of lot 34 A bull that adds extra thickness and shape to his progeny.

Remitall Rita 13T dam of lot 34 A very powerful and prolific cow in the Remitall West program. Rita 13T has a perfect udder and exceptional milk flow.