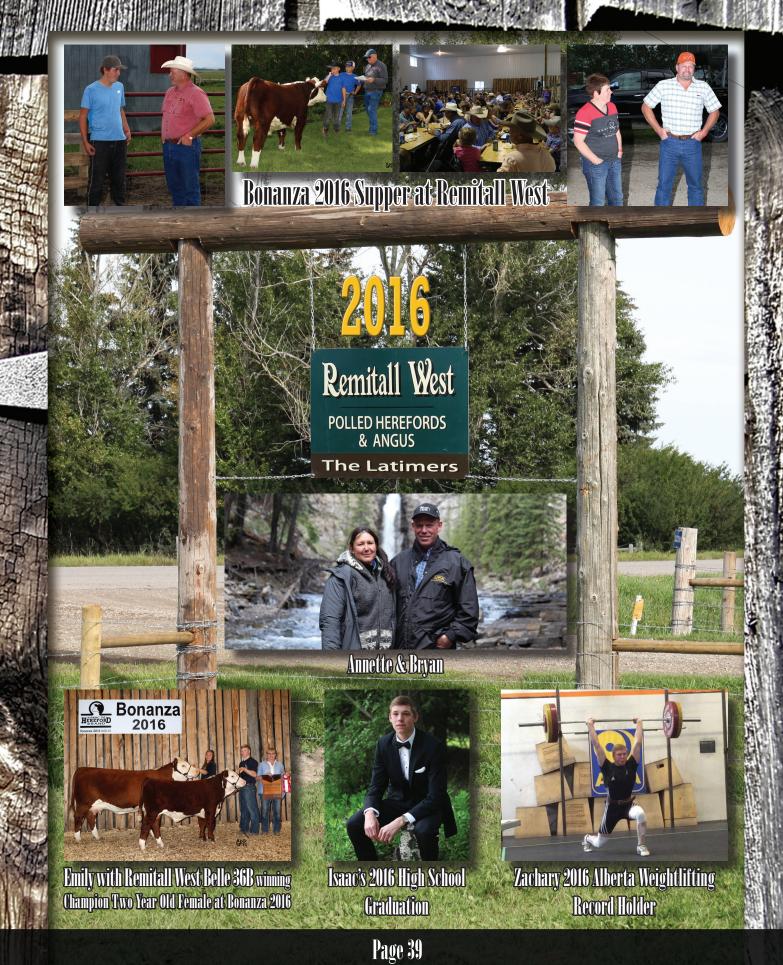

# Welcome to Remitall West Building Quality With Form and Function!

Emily, Bryan, Isaac, Annette, Zachary, 2012 World Hereford Conference Premier Breeder & Premier Exhibitor

We welcome you to the 2016 October 8th Remitall West Production Sale. A special thank you to all who attended or participated in last year's sale. It was a great success with new and repeat customers purchasing cattle and embryos across North America and Australia. This year's sale is highlighted by the first progeny of new herd sires Remitall W Start Me UP ET 7B the \$165,000 record selling bull in Canada in 2014 and Remitall W GD Waterloo ET 12B the total outcross sire for all North American bloodlines. These two young sires have left an impressive set of both bull calves and heifer

#### The Latimer's

Bryan & Annette Emily, Isaac, Zachary

www.remitallwest.com ablatimer@xplornet.ca

Belle 128C is a very long made, clean fronted female that possesses a big hip and lots of rib. She is a maternal sister to Remitall West Belle 36B who was the Grand Champion Female at the 2016 Alberta Provincial Show and Champion Two Year Old Female at Bonanza 2016. Belle 128C's dam, Belle 132U is a powerhouse female with great udder quality and milk flow. Belle 128C certainly has a tremendous future!

Remital West Belle 36B maternal sister to lot 33 A clean fronted, super feminine female with nice udder suspension and teat placement.

BW: 85 lbs

C03009432

REM 56C

February 17, 2016

TH 122 71I VICTOR 521X ET MHPH 521X ACTION 106A MHPH 301W DAINTY 205Y