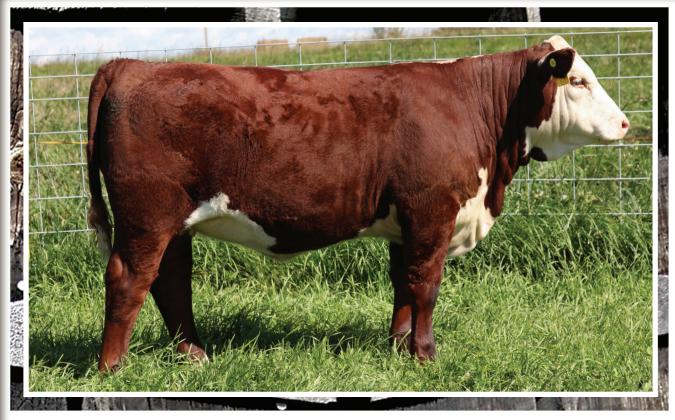

Sweet Deal 12D is one of those unique individuals that grabs your attention the moment you see him. He is so dynamic in his muscle shape, width of pins, strength of bone and eye appeal. Certainly one of the top bull calves ever produced here at Remitall West. His strong parentage explains why Sweet Deal is the real deal. His donor dam Whitney 411W was the 2011 Canadian Jr. National and 2011 Canadian Western National Grand Champion female. His outcross sire Waterloo 12B was the 2015 Agribition Res. Jr champion bull and Olds Fall Classic grand champion bull. Sweet Deal 12D is a breed changer, his unique genetic package and superior muscling are unmatched. Full brothers also sell as lots 2 and 6.

#### Dorbay Miss Whitney 411W dam of Lot 1.

Whitney 411W had a prolific show career and has been one of Remitall West's top donor females. Whitney's daughter Yellow Rose 2Y is also a top donor female and also has large influence in this sale. Whitney 411W progeny are featured as lots 1,2, and 6.