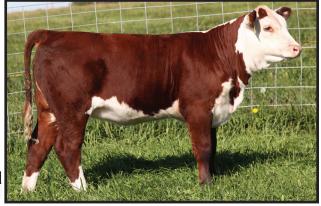

#### REMITALL-W BNC SARA 24D

BW: 84 lbs

C03019464

REM 24D January 21, 2016

YALGOO BOULDER 7250 REMITALL-W GD WATERLOO ET 12B

MERAWAH SHAMROCK C130

SHF WONDER M326 W18 ET REMITALL-WEST SARA 100A BAR-H SARA 37U

BOWEN UNIQUE U161 YALGOO BETTE T185 MERAWAH NORTH WEST A12 (ET) MERAWAH SHAMROCK Y108 KCF BENNETT 3008 M326 SHE GOVERNESS 236G L37 REMITALL KOSHER 137K

CE BW WW YW MM TM MCE SC CW -1.5 +4.4 +48.6 +82.0 +18.1 +42.4 +0.9 +0.9 +94.0

Here is a very deep bodied, feminine heifer. Sara 24D is a highly maternal female and will make a beautiful cow. Her dam is a gorgeous uddered Wonder daughter and her sire Waterloo 12B has produced an exceptional first calf crop here at Remitall West. The strength of genetics in Sara 24D's pedigree give her limitless breeding possibilities. Sara 24D is jointly owned with BNC Polled Herefords.