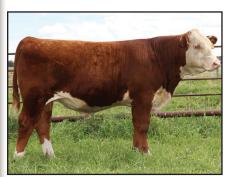

#### Reference Sire

#### REMITALL-W GD WATERLOO ET 12B

BOWEN UNIQUE U161 YALGOO BOULDER Z250 YALGOO BETTE T185

MERAWAH NORTH WEST A12
MERAWAH SHAMROCK C130

MERAWAH SHAMROCK Y108

4K KFF KAZZ BOWEN ROLLINA N61 YALGOO GUARDIAN N91 YALGOO BETTE N16

MERAWAH THUNDER W31 MERAWAH SHAMROCK N89 MERAWAH MISSOURI MERAWAH SHAMROCK M60

| CE   | BW   | ww    | YW    | MM | TM | MCE  | SC | CW     | Stay | MPI | FMI | RFI | PWG   | FAT | REA | MARB |
|------|------|-------|-------|----|----|------|----|--------|------|-----|-----|-----|-------|-----|-----|------|
| -3.5 | +5.2 | +47.7 | +80.9 | -  | -  | -0.7 | -  | +106.0 | -    | -   | -   | -   | +33.2 | -   | -   | -    |

Remitall W GD Waterloo ET 12B is truly one of the most sensational sires we have recently used. His progeny are beautifully muscled, stout made, possess exceptional growth and offer a unique outcross pedigree. Waterloo 12B was the Reserve Junior Champion Bull at the 2015 Canadian Western Agribition. Feature Waterloo 12B progeny sell as lots 1, 2, 6, 8, 9 & 28 and embryo sired lots 43, 44 & 46.