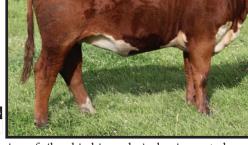

Thriller 20D is a full brother to Lot 1. This special herd sire prospect is also a great individual and will have no trouble having his own admirers. He is tremendously long bodied, smooth made, well balanced, thick, and stylish. Both his sire and dam are proven show winners. Thriller's new genetics offers you many positive breeding options and could be used extensively across any breeding program.

*Selling* ½ *interest and* ½ *possession.* 

Remitall W Waterloo ET 12B sire of lot 2

Waterloo 12B was the 2015 Agribition res. jr. champion bull and Olds Fall Classic Grand Champion bull. Waterloo 12B is owned with Glenrose Polled Herefords AB.

Dorbay Miss Whitney 411W dam of lot 2 Whitney 411W was the 2011 Canadian Jr. National and 2011 Canadian Western National Grand Champion female. Her progeny are featured as lots 1, 2 and 6.

BW: 79 lbs

C03023071