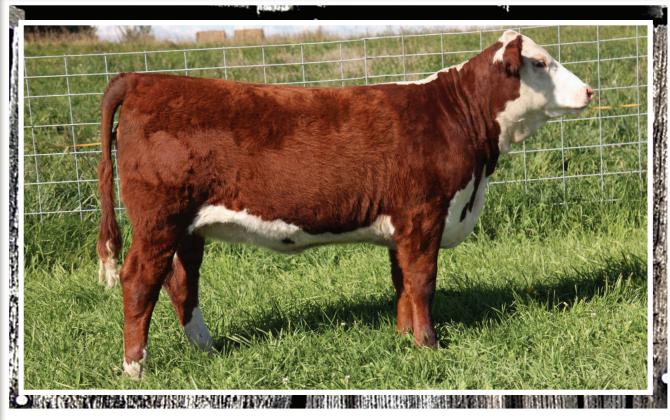

Thriller 20D is a full brother to Lot 1. This special herd sire prospect is also a great individual and will have no trouble having his own admirers. He is tremendously long bodied, smooth made, well balanced, thick, and stylish. Both his sire and dam are proven show winners. Thriller's new genetics offers you many positive breeding options and could be used extensively across any breeding program.

*Selling* ½ *interest and* ½ *possession.* 

Remitall W Waterloo ET 12B sire of lot 2

Waterloo 12B was the 2015 Agribition res. jr. champion bull and Olds Fall Classic Grand Champion bull. Waterloo 12B is owned with Glenrose Polled Herefords AB.

Dorbay Miss Whitney 411W dam of lot 2 Whitney 411W was the 2011 Canadian Jr. National and 2011 Canadian Western National Grand Champion female. Her progeny are featured as lots 1, 2 and 6.

BW: 79 lbs

C03023071