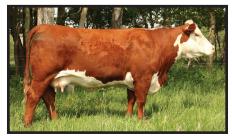

#### **GLENLEES 101N BAILEY 78Y**

BW: 82 lbs

C02957904

AHL 78Y

March 22, 2011

BLAIR-ATHOL 65F ON LINE 13K **BLAIR-ATHOL 13K MAJOR 101N** BLAIR-ATHOL 25C AMIGA 20K

SQUARE-D STINGER 779K

GLENLEES 779K BAILEY 44N
GLENLEES QUEEN MAKER 119H

Every year we try to offer in this sale something very special from our elite proven females. This year we are excited to offer Bailey 78Y. Imagine the breeding potential this female offers with a +35 on milk and great numbers right across the board. Bailey is exceptionally sound footed, sound uddered and youthful. She is a consistent embryo producer that will give around ten per flush. She has produced 10 live calves for us to date with three daughters kept back for the Remitall West herd. Bailey's first daughter here sold for \$7500 to Medonte P.H. ON and she had two sons that sold for herd sire duty in last years sale to Rick Arthurs AB and Kevin Krebs AB. We believe the Start Me Up 7B sired heifer calf she has at side is simply outstanding, Bailey 121D is being retained to go back into the Remitall herd. Bailey 78Y has two feature sons in this sale that sell as lot 5 and 14 and embryos as lot 48. Bailey 78Y carries the very exciting mating to the bull getting rave reviews here at Remitall West, Remitall W Rio Lobo ET 26C, on June 27/16.

Remitall W Bailey 121D

Born March 1/16 and sired by Remitall W Start Me Up ET 7B. This sensational young female will be retained for the Remitall West herd. She has two feature full brothers that sell in this sale as lot 5 and lot 14 and full sib embryos that are featured as lot 48.

Remitall W Far Crv ET 140

A really stout made low birth wt. son of Bailey 78Y that sold in last year's sale to Rick Arthurs AB.

BW: 78 lbs

C03006656

**REM 157C** 

April 26, 2015

CB 57U CAN DOO 102Y REMITALL-WEST HAVANA ET 33A REMITALL MARVEL 78T