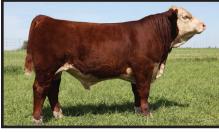

KCF BENNET'T 3008 M326

CE BW WW YW MM TM MCE SC CW Stay MPI FMI RFI PWG FAT REA MAR -0.7 +3.0 +61.4 +98.2 +27.2 +57.9 +3.7 +1.3 +93.1 -1.1 +118.1 +127.3 - +36.8 +0.025 +0.43 +0.3

Remitall W Rio Lobo ET 26C was the second high selling bull in our 2015 production sale at \$18,000 to Wascana Cattle. Rio Lobo 26C was used heavily in our breeding program this year. He offers structural soundness, super muscle expression and eye appeal. Rio Lobo was a 2015 Canadian Western Agribition class winner and will be competing again this year. Rio Lobo is the service sire of lots 31, 33, 34, 36 & 38 and sired embryos lots 41 & 42.