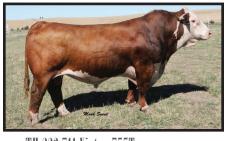

#### **REMITALL-W MONTY 150**

SHF WONDER M326 W18 ET REMITALL-WEST CHICAGO ET 83Y REMITALL MARVEL 78T

REMITALL ONLINE 122L REMITALL-WEST MARVEL 69X

REMITALL MARVEL 192R

SHF GOVERNESS 236G L37 REMITALL PATRIOT ET 13P REMITALL MAVREL 105N

REMITALL EMBRACER 8E REMITALL CATALINA 24H REMITALL MEDALLION 58M REMITALL MARVEL EUDORA 125E

CE BW WW YW MM TM MCE SC CW Stay MPI FMI RFI PWG FAT

Remitall W Monty 15C was the highest performing calf in our 2015 production sale. Monty 15C is a powerful young sire that we used in our breeding program this year. He offers exceptional performance and a highly maternal pedigree.