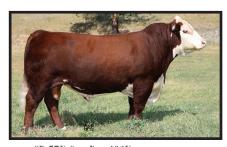

#### REMITALL-W START ME UP ET 7B

RVP STAR 533P CAN-AM ET 57U CB 57U CAN DOO 102Y

HF 74M LIMELIGHT LADY 42P

SHF WONDER M326 W18 ET

REMITALL-WEST MARVEL ET 76Y

REMITALL MARVEL 78T

STAR BRIGHT FUTURE 533P ET STAR BONNIE BETH 54N STAR MKS LIMELIGHT 288G HF 43K DUSTY LADY 74M

KCF BENNETT 3008 M326 SHF GOVERNESS 236G L37 REMITALL PATRIOT ET 13P REMITALL MAVREL 105N

CE BW WW YW MM TM MCE SC CW Stay MPI FMI RFI PWG FAT REA MARB -3.2 +4.2 +62.9 +97.7 +19.2 +50.7 +3.8 +1.1 +93.6 -0.9 +110.1 +127.6 - +34.8 +0.010 +0.38 +0.10

Remitall W Start Me Up ET 7B was the 2014 record selling bull at \$165,000 to Topp Herefords ND and Castle Herefords OK. His first calf crop here at Remitall West is very impressive - they are thick made, pigmented and are very high performing calves. Full sibs to Start Me Up 7B sell as lots 4, 10, 18 & 19. Maternal sibs sell as lots 8 & 9. Start Me Up 7B progeny sell as lots 3, 5, 7, 12, 14, 17 & 29 and sired embryo lot 48. Owned with Topp Herefords, ND & Curtis & Jackie Castle, Okla.