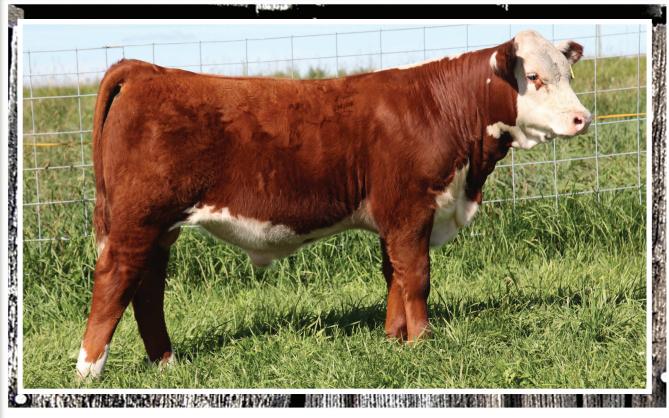

#### REMITALL-W SWEET DEAL ET 12D

BW: 95 lbs

C03023049

REM 12D

January 16, 2016

YALGOO BOULDER Z250 **REMITALL-W GD WATERLOO ET 12B** MERAWAH SHAMROCK C130

MERAWAH SHAMROCK C130

DOR VIEW HAWKS GAL 19R

Sweet Deal 12D is one of those unique individuals that grabs your attention the moment you see him. He is so dynamic in his muscle shape, width of pins, strength of bone and eye appeal. Certainly one of the top bull calves ever produced here at Remitall West. His strong parentage explains why Sweet Deal is the real deal. His donor dam Whitney 411W was the 2011 Canadian Jr. National and 2011 Canadian Western National Grand Champion female. His outcross sire Waterloo 12B was the 2015 Agribition Res. Jr champion bull and Olds Fall Classic grand champion bull. Sweet Deal 12D is a breed changer, his unique genetic package and superior muscling are unmatched. Full brothers also sell as lots 2 and 6.