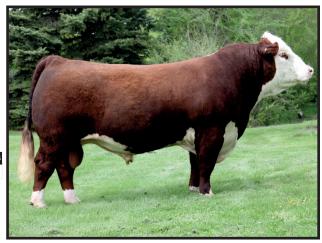

Remitall W Start Me Up ET 7B was the 2014 record selling bull at \$165,000 to Topp Herefords ND and Castle Herefords OK. His first calf crop here at Remitall West is very impressive - they are thick made, pigmented and are very high performing calves. Full sibs to Start Me Up 7B sell as lots 4, 10, 18 & 19. Maternal sibs sell as lots 8 & 9. Start Me Up 7B progeny sell as lots 3, 5, 7, 12, 14, 17 & 29 and sired embryo lot 48. Owned with Topp Herefords, ND & Curtis & Jackie Castle, Okla.

Selling ½ interest ½ possession.

Remitall W Start Me Up ET 7B sire of lot 3 2014 record selling bull in Canada at \$165,000 to Topp Herefords ND and Castle Polled Herefords OK. His first crop of calves are some of our best and are featured as lot 3, 5, 7, 12, 14, 17, and 29.