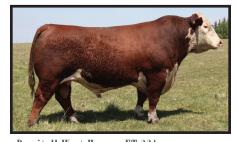

#### REMITALL-W GD WATERLOO ET 12B

BOWEN UNIQUE U161 YALGOO BOULDER Z250 YALGOO BETTE T185

MERAWAH NORTH WEST A12
MERAWAH SHAMROCK C130

MERAWAH SHAMROCK Y108

4K KFF KAZZ BOWEN ROLLINA N61 YALGOO GUARDIAN N91 YALGOO BETTE N16

Remitall W GD Waterloo ET 12B is truly one of the most sensational sires we have recently used. His progeny are beautifully muscled, stout made, possess exceptional growth and offer a unique outcross pedigree. Waterloo 12B was the Reserve Junior Champion Bull at the 2015 Canadian Western Agribition. Feature Waterloo 12B progeny sell as lots 1, 2, 6, 8, 9 & 28 and embryo sired lots 43, 44 & 46.

Owned with Glenrose Polled Herefords, AB.