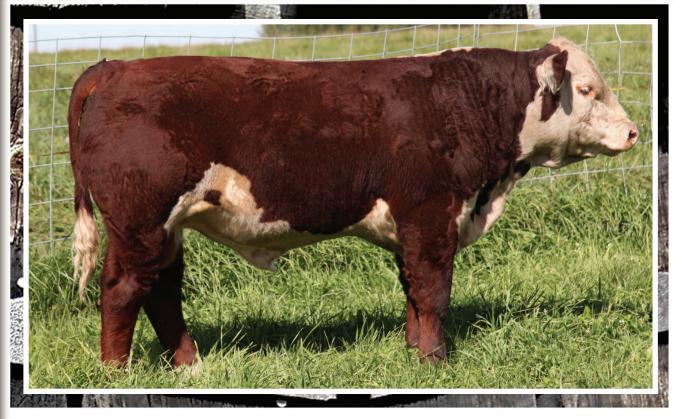

Remitall W Start Me Up ET 7B was the 2014 record selling bull at \$165,000 to Topp Herefords ND and Castle Herefords OK. His first calf crop here at Remitall West is very impressive - they are thick made, pigmented and are very high performing calves. Full sibs to Start Me Up 7B sell as lots 4, 10, 18 & 19. Maternal sibs sell as lots 8 & 9. Start Me Up 7B progeny sell as lots 3, 5, 7, 12, 14, 17 & 29 and sired embryo lot 48. Owned with Topp Herefords, ND & Curtis & Jackie Castle, Okla.