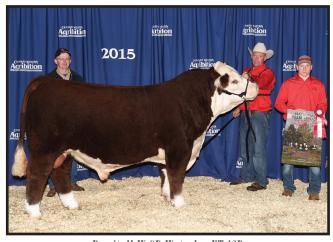

# 2015 Sale Highlights!

**Remitall W 50 Shades ET 120** Sold for \$32,000 to Jay Holmes, SK. & Double J Polled Herefords, SK.

Remitall W Rio Lobo ET 260 Sold for \$18,000 to Wascana Cattle, SK.

Remitall W Yellow Rose ET 110 Sold for \$18,000 to Wooden Shoe Farms, ID.

#### CE BW WW YW MM TM MCE SC CW Stay MPI FMI RFI PWG FAT -2.8 +4.5 +63.0+97.1+25.0+56.5 +1.7 +1.0 +87.9 -0.8 +107.5+122.8

Remitall W 50 Shades ET 12C was the high selling bull in last year's production sale at \$32,000 to Jay Holmes and Double J Polled Herefords. 50 Shades 12C was used extensively in our ET and breeding programs this year and we are very excited to get his progeny on the ground. 50 Shades 12C was the Reserve Senior Champion Bull Calf at the 2015 Canadian Western Agribition.