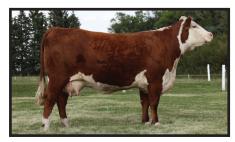

Sweet Deal 12D is one of those unique individuals that grabs your attention the moment you see him. He is so dynamic in his muscle shape, width of pins, strength of bone and eye appeal. Certainly one of the top bull calves ever produced here at Remitall West. His strong parentage explains why Sweet Deal is the real deal. His donor dam Whitney 411W was the 2011 Canadian Jr. National and 2011 Canadian Western National Grand Champion female. His outcross sire Waterloo 12B was the 2015 Agribition Res. Jr champion bull and Olds Fall Classic grand champion bull. Sweet Deal 12D is a breed changer, his unique genetic package and superior muscling are unmatched. Full brothers also sell as lots 2 and 6.

#### Dorbay Miss Whitney 411W dam of Lot 1.

Whitney 411W had a prolific show career and has been one of Remitall West's top donor females. Whitney's daughter Yellow Rose 2Y is also a top donor female and also has large influence in this sale. Whitney 411W progeny are featured as lots 1,2, and 6.