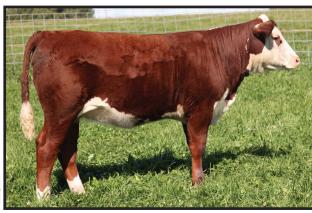

### REMITALL-W CATALINA 67D

BW: 67 lbs

C03019845

REM 67D February 4, 2016

DRF JWR PRINCE VICTOR 71I TH 223 711 VICTOR 755T

KBCR 19D DOMINETTE 223

HRP THM VICTOR 109W 9329 RHF 964 VICTRA 4057 NJW 1Y WRANGLER 19D KBCR 631 DOMINETTE 06

REMITALL-WEST GAME 7 ET 37Y REMITALL-WEST CATALINA 136B

MPI FMI RFI PWG FAT

Catalina 67D is quite possibly the fanciest heifer on offer! She is super stylish, sweet fronted and offers a gorgeous side profile and pigmentation. This heifer would be competitive in the show ring. The Catalina cow family is very consistent in udder quality and productivity. Catalina 67D's dam is a nicely uddered, hard working 2-year-old female and her sire, Victor 755T is a popular sire used for his maternal and calving ease traits. Strong numbers across the board and powerful genetics give Catalina 67D endless possibilities.