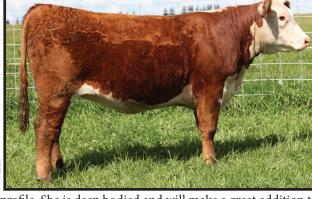

Sweet Deal 12D is one of those unique individuals that grabs your attention the moment you see him. He is so dynamic in his muscle shape, width of pins, strength of bone and eye appeal. Certainly one of the top bull calves ever produced here at Remitall West. His strong parentage explains why Sweet Deal is the real deal. His donor dam Whitney 411W was the 2011 Canadian Jr. National and 2011 Canadian Western National Grand Champion female. His outcross sire Waterloo 12B was the 2015 Agribition Res. Jr champion bull and Olds Fall Classic grand champion bull. Sweet Deal 12D is a breed changer, his unique genetic package and superior muscling are unmatched. Full brothers also sell as lots 2 and 6.

Selling ½ interest and ½ possession.

#### Remitall W GD Waterloo ET 12B sire of lot 1

Waterloo 12B as a sire adds muscle, strength of bone and eye appeal to his progeny. He offers new and exciting genetics to the Hereford breed in North America. Waterloo 12B is owned with Glenrose Polled Herefords AB

#### Dorbay Miss Whitney 411W dam of Lot 1.

Whitney 411W had a prolific show career and has been one of Remitall West's top donor females. Whitney's daughter Yellow Rose 2Y is also a top donor female and also has large influence in this sale. Whitney 411W progeny are featured as lots 1,2, and 6.