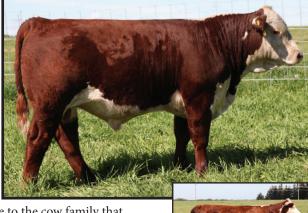

#### REMITALL-W GD WATERLOO ET 12B

BOWEN UNIQUE U161 YALGOO BOULDER Z250 YALGOO BETTE T185

MERAWAH NORTH WEST A12
MERAWAH SHAMROCK C130

MERAWAH SHAMROCK Y108

4K KFF KAZZ BOWEN ROLLINA N61 YALGOO GUARDIAN N91 YALGOO BETTE N16

MERAWAH THUNDER W31 MERAWAH SHAMROCK N89 MERAWAH MISSOURI MERAWAH SHAMROCK M60

| CE   | BW   | ww    | YW    | MM | TM | MCE  | SC | CW     | Stay | MPI | FMI | RFI | PWG   | FAT | REA | MARB |
|------|------|-------|-------|----|----|------|----|--------|------|-----|-----|-----|-------|-----|-----|------|
| -3.5 | +5.2 | +47.7 | +80.9 | -  | -  | -0.7 | -  | +106.0 | -    | -   | -   | -   | +33.2 | -   | -   | -    |

Remitall W GD Waterloo ET 12B is truly one of the most sensational sires we have recently used. His progeny are beautifully muscled, stout made, possess exceptional growth and offer a unique outcross pedigree. Waterloo 12B was the Reserve Junior Champion Bull at the 2015 Canadian Western Agribition. Feature Waterloo 12B progeny sell as lots 1, 2, 6, 8, 9 & 28 and embryo sired lots 43, 44 & 46.