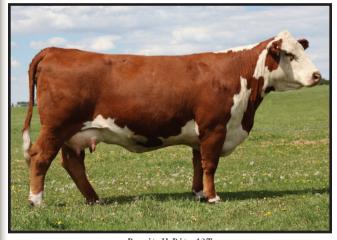

Every year we try to offer in this sale something very special from our elite proven females. This year we are excited to offer Bailey 78Y. Imagine the breeding potential this female offers with a +35 on milk and great numbers right across the board. Bailey is exceptionally sound footed, sound uddered and youthful. She is a consistent embryo producer that will give around ten per flush. She has produced 10 live calves for us to date with three daughters kept back for the Remitall West herd. Bailey's first daughter here sold for \$7500 to Medonte P.H. ON and she had two sons that sold for herd sire duty in last years sale to Rick Arthurs AB and Kevin Krebs AB. We believe the Start Me Up 7B sired heifer calf she has at side is simply outstanding, Bailey 121D is being retained to go back into the Remitall herd. Bailey 78Y has two feature sons in this sale that sell as lot 5 and 14 and embryos as lot 48. Bailey 78Y carries the very exciting mating to the bull getting rave reviews here at Remitall West, Remitall W Rio Lobo ET 26C, on June 27/16.

Remitall W Bailey 121D

Born March 1/16 and sired by Remitall W Start Me Up ET 7B. This sensational young female will be retained for the Remitall West herd. She has two feature full brothers that sell in this sale as lot 5 and lot 14 and full sib embryos that are featured as lot 48.

Remitall W Far Crv ET 140

A really stout made low birth wt. son of Bailey 78Y that sold in last year's sale to Rick Arthurs AB.

BW: 78 lbs

C03006656

**REM 157C** 

April 26, 2015

CB 57U CAN DOO 102Y REMITALL-WEST HAVANA ET 33A REMITALL MARVEL 78T