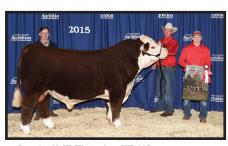

#### REMITALL-W GD WATERLOO ET 12B

BOWEN UNIQUE U161 YALGOO BOULDER Z250 YALGOO BETTE T185

MERAWAH NORTH WEST A12
MERAWAH SHAMROCK C130

MERAWAH SHAMROCK Y108

4K KFF KAZZ BOWEN ROLLINA N61 YALGOO GUARDIAN N91 YALGOO BETTE N16

Remitall W GD Waterloo ET 12B is truly one of the most sensational sires we have recently used. His progeny are beautifully muscled, stout made, possess exceptional growth and offer a unique outcross pedigree. Waterloo 12B was the Reserve Junior Champion Bull at the 2015 Canadian Western Agribition. Feature Waterloo 12B progeny sell as lots 1, 2, 6, 8, 9 & 28 and embryo sired lots 43, 44 & 46.