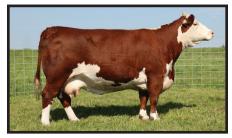

#### REMITALL-W RIO LOBO ET 26C

SHF WONDER M326 W18 ET NJW 73S W18 HOMETOWN 10Y ET NIW P606 72N DAYDREAM 73S

REMITALL PATRIOT ET 13P REMITALL MARVEL 78T

REMITALL MAVREL 105N

SHF GOVERNESS 236G L37 PW VICTOR BOOMER P606 NJW 94J DEW 72N REMITALL OLYMPIAN ET 262L REMITALL GINGER 23G REMITALL ONLINE 122L REMITALL MARVEL 202J

KCF BENNET'T 3008 M326

CE BW WW YW MM TM MCE SC CW Stay MPI FMI RFI PWG FAT REA MAR -0.7 +3.0 +61.4 +98.2 +27.2 +57.9 +3.7 +1.3 +93.1 -1.1 +118.1 +127.3 - +36.8 +0.025 +0.43 +0.3

Remitall W Rio Lobo ET 26C was the second high selling bull in our 2015 production sale at \$18,000 to Wascana Cattle. Rio Lobo 26C was used heavily in our breeding program this year. He offers structural soundness, super muscle expression and eye appeal. Rio Lobo was a 2015 Canadian Western Agribition class winner and will be competing again this year. Rio Lobo is the service sire of lots 31, 33, 34, 36 & 38 and sired embryos lots 41 & 42.

Owned with Wascana Cattle, SK.