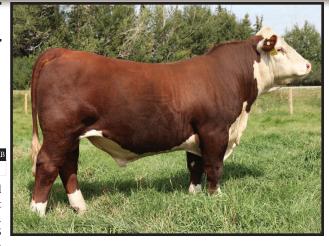

#### Reference Sire

#### REMITALL-WEST HAVANA ET 33A

RVP STAR 533P CAN-AM ET 57U CB 57U CAN DOO 102Y

HE 74M LIMELIGHT LADY 42P

REMITALL PATRIOT ET 13P REMITALL MARVEL 78T REMITALL MAVREL 105N

STAR BRIGHT FUTURE 533P ET STAR BONNIE BETH 54N STAR MKS LIMELIGHT 288G HF 43K DUSTY LADY 74M

REMITALL OLYMPIAN ET 262L REMITALL GINGER 23G REMITALL ONLINE 122L REMITALL MARVEL 202J

Remitall West Havana ET 33A was the high selling bull in the 2013 Remitall West Production Sale at \$15,000 to Brost Land & Cattle. Havana 33A is a tremendous sire that continues to produce top progeny at both Brost Land & Cattle and Remitall West. Havana 33A saw heavy pasture service this summer at Remitall West.