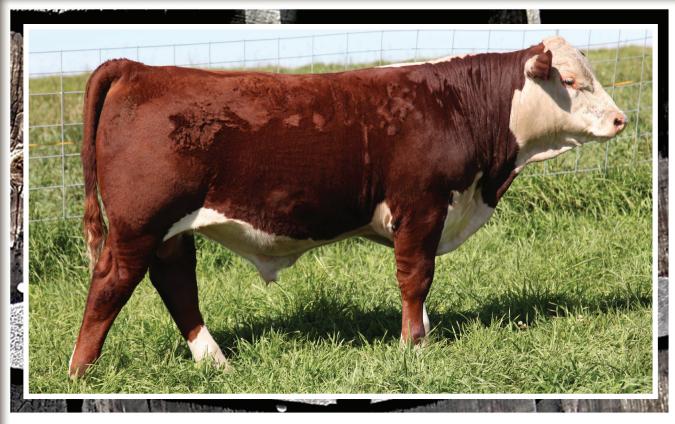

Remitall W GD Waterloo ET 12B is truly one of the most sensational sires we have recently used. His progeny are beautifully muscled, stout made, possess exceptional growth and offer a unique outcross pedigree. Waterloo 12B was the Reserve Junior Champion Bull at the 2015 Canadian Western Agribition. Feature Waterloo 12B progeny sell as lots 1, 2, 6, 8, 9 & 28 and embryo sired lots 43, 44 & 46.

#### Remitall W GD Waterloo ET 12B sire of lot 1

Waterloo 12B as a sire adds muscle, strength of bone and eye appeal to his progeny. He offers new and exciting genetics to the Hereford breed in North America. Waterloo 12B is owned with Glenrose Polled Herefords AB