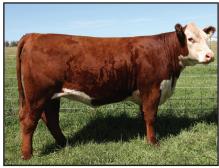

#### Reference Sire

#### REMITALL-WEST HAVANA ET 33A

RVP STAR 533P CAN-AM ET 57U CB 57U CAN DOO 102Y

HE 74M LIMELIGHT LADY 42P

REMITALL PATRIOT ET 13P REMITALL MARVEL 78T REMITALL MAVREL 105N

STAR BRIGHT FUTURE 533P ET STAR BONNIE BETH 54N STAR MKS LIMELIGHT 288G HF 43K DUSTY LADY 74M

REMITALL OLYMPIAN ET 262L REMITALL GINGER 23G REMITALL ONLINE 122L REMITALL MARVEL 202J

Remitall West Havana ET 33A was the high selling bull in the 2013 Remitall West Production Sale at \$15,000 to Brost Land & Cattle. Havana 33A is a tremendous sire that continues to produce top progeny at both Brost Land & Cattle and Remitall West. Havana 33A saw heavy pasture service this summer at Remitall West.