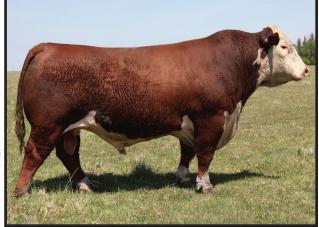

Remitall W GD Waterloo ET 12B is truly one of the most sensational sires we have recently used. His progeny are beautifully muscled, stout made, possess exceptional growth and offer a unique outcross pedigree. Waterloo 12B was the Reserve Junior Champion Bull at the 2015 Canadian Western Agribition. Feature Waterloo 12B progeny sell as lots 1, 2, 6, 8, 9 & 28 and embryo sired lots 43, 44 & 46.

#### Remitall W GD Waterloo ET 12B sire of lot 1

Waterloo 12B as a sire adds muscle, strength of bone and eye appeal to his progeny. He offers new and exciting genetics to the Hereford breed in North America. Waterloo 12B is owned with Glenrose Polled Herefords AB