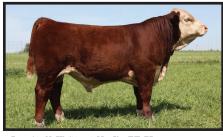

Dream On 42D is a favorite amongst all of us here. He offers so many things we all strive for in a herd bull. He has that extra pigment, low birth wt., great mother, stellar EPD package all in a super phenotype and profile. His sire Start Me Up 7B is the \$165,000 record selling bull in Canada in 2014. Like his sire Dream On 42D is short marked and stout. Dream On 42D is a maternal brother to herd sires Closing Time 10B and Moondance 40B. He is also a maternal sibling to last year's high selling female Yellow Rose 11C at \$18,000 to Wooden Shoe Farms ID.

Selling ½ interest ½ possession.

Remitall W Start Me Up ET 7B sire of lot 3 2014 record selling bull in Canada at \$165,000 to Topp Herefords ND and Castle Polled Herefords OK. His first crop of calves are some of our best and are featured as lot 3, 5, 7, 12, 14, 17, and 29.

Remitall W Yellow Rose 2Y dam of lot 3

This super young donor female is a great female, she has that flawless udder quality, is easy doing, moderates birth, flushes well, awesome mothering ability, tremendous temperament, she just does it all! She is also the dam of feature herd sire lot 15.