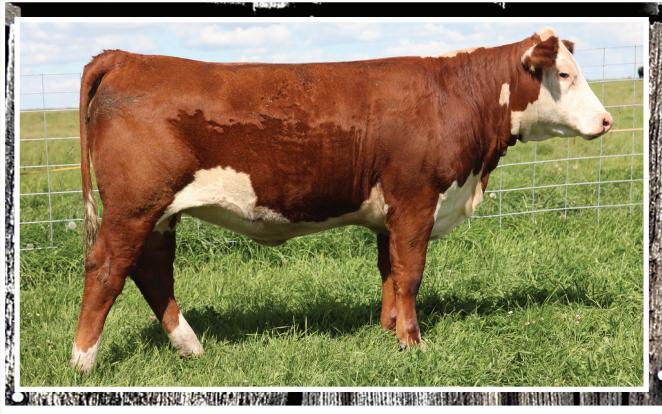

#### REMITALL-W SWEET DEAL ET 12D

BW: 95 lbs

C03023049

REM 12D

January 16, 2016

YALGOO BOULDER Z250 **REMITALL-W GD WATERLOO ET 12B** MERAWAH SHAMROCK C130

MERAWAH SHAMROCK C130

DOR VIEW HAWKS GAL 19R

Sweet Deal 12D is one of those unique individuals that grabs your attention the moment you see him. He is so dynamic in his muscle shape, width of pins, strength of bone and eye appeal. Certainly one of the top bull calves ever produced here at Remitall West. His strong parentage explains why Sweet Deal is the real deal. His donor dam Whitney 411W was the 2011 Canadian Jr. National and 2011 Canadian Western National Grand Champion female. His outcross sire Waterloo 12B was the 2015 Agribition Res. Jr champion bull and Olds Fall Classic grand champion bull. Sweet Deal 12D is a breed changer, his unique genetic package and superior muscling are unmatched. Full brothers also sell as lots 2 and 6.

Selling ½ interest and ½ possession.