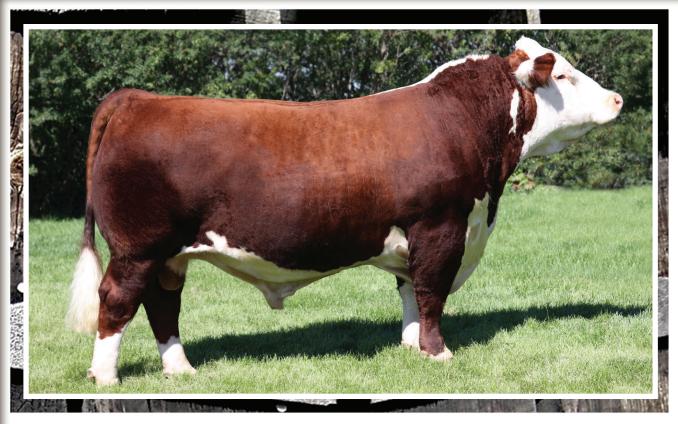

#### REMITALL-W GD LEGEND ET 11D

BW: 90 lbs

C03023063

REM 11D

January 16, 2016

RVP STAR 533P CAN-AM ET 57U
CB 57U CAN DOO 102Y

HF 74M LIMELIGHT LADY 42P

SHF WONDER M326 W18 ET **REMITALL-WEST MARVEL ET 76Y** 

CE BW WW YW MM TM MCE SC CW Stay MPI FMI RFI PWG FAT REA MARB

Legend 11D is one of the top performance and power bull calves of the sale. Stout made, long sided, short marked, pigmented, Legend has it all! His pedigree is already a house hold name being a full brother to 2014 Canadian record selling \$165,000 bull Remitall W Start Me Up ET 7B.

Selling full interest.

**CB 57U Can Doo 102Y** sire of lot 10

A sire that has worked exceptionally well in our program. Can Doo 102Y was the 2012 WHC Reserve Grand Champion Bull. Sire of lots 4, 10, 18, 19 and embryo lot 47.

**Remitall West Marvel ET 76Y** dam of lot 10 We all strive to have that elite dam of our herd bulls, it doesn't get any better than Marvel 76Y.