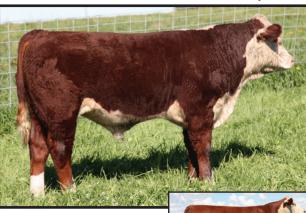

#### REMITALL-W GD LEGEND ET 11D

BW: 90 lbs

C03023063

REM 11D

January 16, 2016

RVP STAR 533P CAN-AM ET 57U
CB 57U CAN DOO 102Y

HF 74M LIMELIGHT LADY 42P

SHF WONDER M326 W18 ET **REMITALL-WEST MARVEL ET 76Y** 

CE BW WW YW MM TM MCE SC CW Stay MPI FMI RFI PWG FAT REA MARB

Legend 11D is one of the top performance and power bull calves of the sale. Stout made, long sided, short marked, pigmented, Legend has it all! His pedigree is already a house hold name being a full brother to 2014 Canadian record selling \$165,000 bull Remitall W Start Me Up ET 7B.

Selling full interest.

**CB 57U Can Doo 102Y** sire of lot 10

A sire that has worked exceptionally well in our program. Can Doo 102Y was the 2012 WHC Reserve Grand Champion Bull. Sire of lots 4, 10, 18, 19 and embryo lot 47.

**Remitall West Marvel ET 76Y** dam of lot 10 We all strive to have that elite dam of our herd bulls, it doesn't get any better than Marvel 76Y.