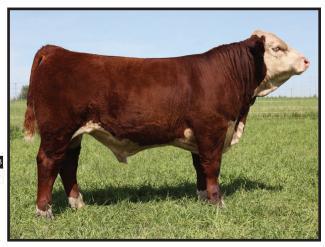

#### Reference Sire

#### **REMITALL-W MONTY 150**

SHF WONDER M326 W18 ET REMITALL-WEST CHICAGO ET 83Y REMITALL MARVEL 78T

REMITALL ONLINE 122L REMITALL-WEST MARVEL 69X

REMITALL MARVEL 192R

SHF GOVERNESS 236G L37 REMITALL PATRIOT ET 13P REMITALL MAVREL 105N

REMITALL EMBRACER 8E REMITALL CATALINA 24H REMITALL MEDALLION 58M REMITALL MARVEL EUDORA 125E

CE BW WW YW MM TM MCE SC CW Stay MPI FMI RFI PWG FAT

Remitall W Monty 15C was the highest performing calf in our 2015 production sale. Monty 15C is a powerful young sire that we used in our breeding program this year. He offers exceptional performance and a highly maternal pedigree.