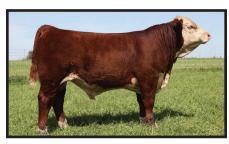

Remitall W Start Me Up ET 7B was the 2014 record selling bull at \$165,000 to Topp Herefords ND and Castle Herefords OK. His first calf crop here at Remitall West is very impressive - they are thick made, pigmented and are very high performing calves. Full sibs to Start Me Up 7B sell as lots 4, 10, 18 & 19. Maternal sibs sell as lots 8 & 9. Start Me Up 7B progeny sell as lots 3, 5, 7, 12, 14, 17 & 29 and sired embryo lot 48. Owned with Topp Herefords, ND & Curtis & Jackie Castle, Okla.

Selling ½ interest ½ possession.

Remitall W Start Me Up ET 7B sire of lot 3 2014 record selling bull in Canada at \$165,000 to Topp Herefords ND and Castle Polled Herefords OK. His first crop of calves are some of our best and are featured as lot 3, 5, 7, 12, 14, 17, and 29.