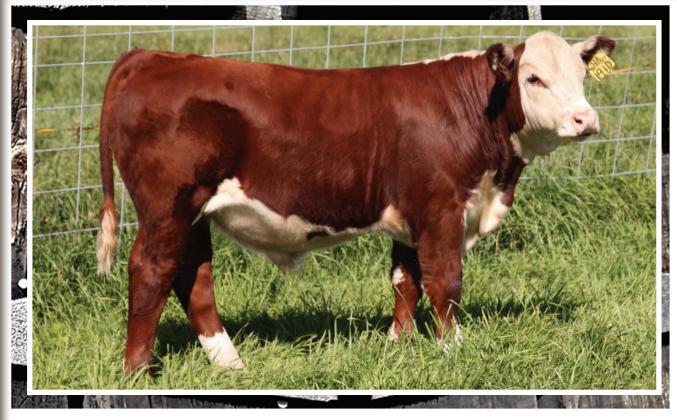

#### REMITALL-W GD WATERLOO ET 12B

BOWEN UNIQUE U161 YALGOO BOULDER Z250 YALGOO BETTE T185

MERAWAH NORTH WEST A12
MERAWAH SHAMROCK C130

MERAWAH SHAMROCK Y108

4K KFF KAZZ BOWEN ROLLINA N61 YALGOO GUARDIAN N91 YALGOO BETTE N16

Remitall W GD Waterloo ET 12B is truly one of the most sensational sires we have recently used. His progeny are beautifully muscled, stout made, possess exceptional growth and offer a unique outcross pedigree. Waterloo 12B was the Reserve Junior Champion Bull at the 2015 Canadian Western Agribition. Feature Waterloo 12B progeny sell as lots 1, 2, 6, 8, 9 & 28 and embryo sired lots 43, 44 & 46.

#### Remitall W GD Waterloo ET 12B sire of lot 1

Waterloo 12B as a sire adds muscle, strength of bone and eye appeal to his progeny. He offers new and exciting genetics to the Hereford breed in North America. Waterloo 12B is owned with Glenrose Polled Herefords AB