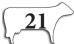

#### REMITALL-W GD SHAMROCK ET 166D

BW: 92 lbs

CE BW WW YW

-3.7 +6.8 +57.3 +87.0

C03023932

**REM 166D** 

March 27, 2016

ALLENDALE WATERHOUSE D1 **DAYS CALIBRE G74** 

Here is a very unique breeding opportunity, a full outcross mating from Australia! Shamrock 166D is an extremely fancy made heifer that offers great pigmentation and exceptional genetic makeup. This heifer is a maternal sister to the exciting herd sire Remitall W GD Waterloo ET 12B. Their dam, Shamrock C130 was the \$28,000 second high selling female in the Merawah dispersal and offers excellent udder quality and milk flow. The sire of Shamrock 166D, Calibre G74 is a trait leader for both growth and scrotal and was the 2013 Australian National Champion bull and \$90,000 high seller. A full sister to Shamrock 166D sells as lot 30. Don't miss this opportunity to add outcross genetics to your program!

Days Calibre G74 sire of lot 21 A great looking outcross bull that adds growth, scrotal and pigmentation to his progeny.

Merawah Shamrock C130 dam of lot 21 A highly maternal donor cow that has produced herd sire Waterloo 12B.