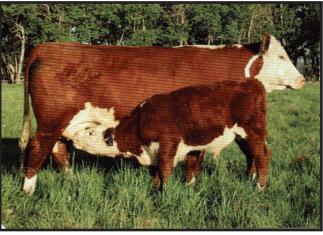

#### **GLENLEES 101N BAILEY 78Y**

BW: 82 lbs

C02957904

AHL 78Y

March 22, 2011

BLAIR-ATHOL 65F ON LINE 13K **BLAIR-ATHOL 13K MAJOR 101N** BLAIR-ATHOL 25C AMIGA 20K

SQUARE-D STINGER 779K

GLENLEES 779K BAILEY 44N
GLENLEES QUEEN MAKER 119H

RU 20X FUTURE 65F MHR 2B MILDRED 76B 56D NJW 217 VAQUERO 25C BLAIR-ATHOL LADY GRACE 14F RU DUSTER 60D SVR RUSHMORE'S BEAUTY 241E REMITALL ADMIRAL 48A CHF 117P MISS PHENOM STICK 19Z

CE BW WW YW MM TM MCE SC CW Stay MPI FMI RFI PWG FAT REA MARK -0.2 | +3.5 | +43.4 | +72.0 | +35.0 | +56.7 | +4.7 | +0.7 | +84.6 | +2.0 | +153.1 | +103.0 | - | +28.6 | +0.018 | +0.25 | +0.05

Every year we try to offer in this sale something very special from our elite proven females. This year we are excited to offer Bailey 78Y. Imagine the breeding potential this female offers with a +35 on milk and great numbers right across the board. Bailey is exceptionally sound footed, sound uddered and youthful. She is a consistent embryo producer that will give around ten per flush. She has produced 10 live calves for us to date with three daughters kept back for the Remitall West herd. Bailey's first daughter here sold for \$7500 to Medonte P.H. ON and she had two sons that sold for herd sire duty in last years sale to Rick Arthurs AB and Kevin Krebs AB. We believe the Start Me Up 7B sired heifer calf she has at side is simply outstanding, Bailey 121D is being retained to go back into the Remitall herd. Bailey 78Y has two feature sons in this sale that sell as lot 5 and 14 and embryos as lot 48. Bailey 78Y carries the very exciting mating to the bull getting rave reviews here at Remitall West, Remitall W Rio Lobo ET 26C, on June 27/16.