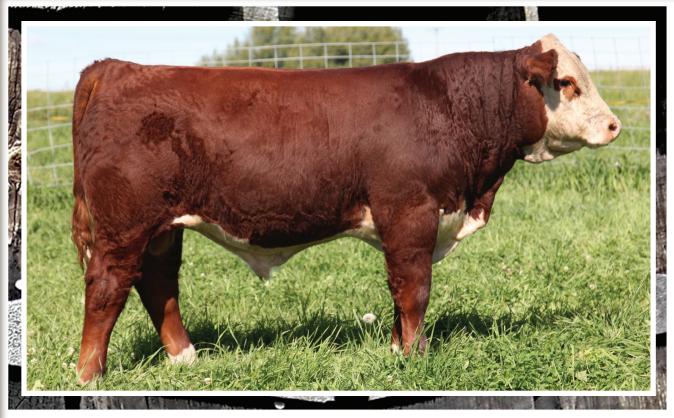

Thriller 20D is a full brother to Lot 1. This special herd sire prospect is also a great individual and will have no trouble having his own admirers. He is tremendously long bodied, smooth made, well balanced, thick, and stylish. Both his sire and dam are proven show winners. Thriller's new genetics offers you many positive breeding options and could be used extensively across any breeding program.

*Selling* ½ *interest and* ½ *possession.* 

Remitall W Waterloo ET 12B sire of lot 2

Waterloo 12B was the 2015 Agribition res. jr. champion bull and Olds Fall Classic Grand Champion bull. Waterloo 12B is owned with Glenrose Polled Herefords AB.

Dorbay Miss Whitney 411W dam of lot 2 Whitney 411W was the 2011 Canadian Jr. National and 2011 Canadian Western National Grand Champion female. Her progeny are featured as lots 1, 2 and 6.

BW: 79 lbs

C03023071