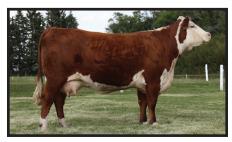

#### Dorbay Miss Whitney 411W dam of Lot 1.

Whitney 411W had a prolific show career and has been one of Remitall West's top donor females. Whitney's daughter Yellow Rose 2Y is also a top donor female and also has large influence in this sale. Whitney 411W progeny are featured as lots 1,2, and 6.

Dorbay Miss Whitney 411W dam of lot 2 Whitney 411W was the 2011 Canadian Jr. National and 2011 Canadian Western National Grand Champion female. Her progeny are featured as lots 1, 2 and 6.

BW: 79 lbs

C03023071