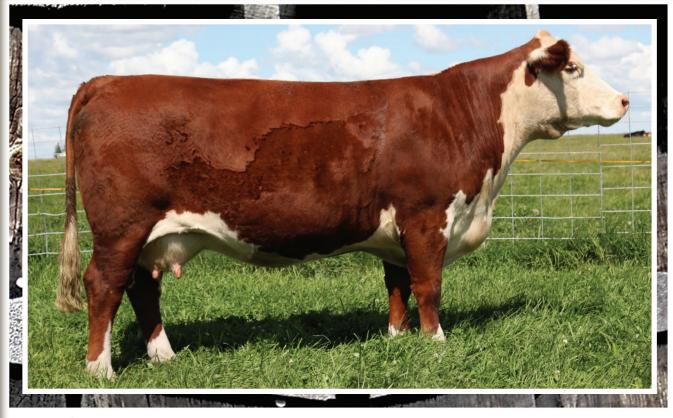

#### **GLENLEES 101N BAILEY 78Y**

BW: 82 lbs

C02957904

AHL 78Y

March 22, 2011

BLAIR-ATHOL 65F ON LINE 13K **BLAIR-ATHOL 13K MAJOR 101N** BLAIR-ATHOL 25C AMIGA 20K

SQUARE-D STINGER 779K

GLENLEES 779K BAILEY 44N
GLENLEES QUEEN MAKER 119H

Every year we try to offer in this sale something very special from our elite proven females. This year we are excited to offer Bailey 78Y. Imagine the breeding potential this female offers with a +35 on milk and great numbers right across the board. Bailey is exceptionally sound footed, sound uddered and youthful. She is a consistent embryo producer that will give around ten per flush. She has produced 10 live calves for us to date with three daughters kept back for the Remitall West herd. Bailey's first daughter here sold for \$7500 to Medonte P.H. ON and she had two sons that sold for herd sire duty in last years sale to Rick Arthurs AB and Kevin Krebs AB. We believe the Start Me Up 7B sired heifer calf she has at side is simply outstanding, Bailey 121D is being retained to go back into the Remitall herd. Bailey 78Y has two feature sons in this sale that sell as lot 5 and 14 and embryos as lot 48. Bailey 78Y carries the very exciting mating to the bull getting rave reviews here at Remitall West, Remitall W Rio Lobo ET 26C, on June 27/16.