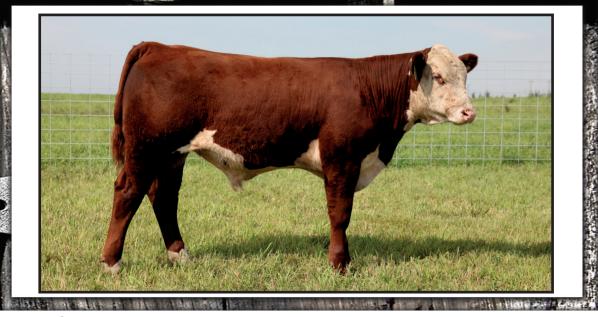

# REMITALL-WEST HAVANA ET 33A

C02984834

RVP STAR 533P CAN-AM ET 57U

CB 57U CAN DOO 102Y HF 74M LIMELIGHT LADY 42P

REMITALL PATRIOT ET 13P
REMITALL MARVEL 78T

REMITALL MAVREL 105N

REM 33A

February 1, 2013

STAR BRIGHT FUTURE 533P ET STAR BONNIE BETH 54N STAR MKS LIMELIGHT 288G HF 43K DUSTY LADY 74M REMITALL OLYMPIAN ET 262L REMITALL GINGER 23G REMITALL ONLINE 122L REMITALL MARVEL 202J

| CE   | BW   | ww           | YW    | MM    | TM    | MCE   | SC   | CW     | Stay   | MPI | FMI | FAT           | REA   | MARB  |
|------|------|--------------|-------|-------|-------|-------|------|--------|--------|-----|-----|---------------|-------|-------|
| -5.0 | +5.2 | +55.2        | +86.5 | +23.5 | +51.1 | +3.3  | +0.8 | +90.0  | -0.1   | -   | -   | +0.004        | +0.28 | +0.09 |
|      | В    | <b>W:</b> 84 | lbs   |       | 20.   | 5 Day | Wt:  | 830 lb | s adj. |     | W.  | <b>D.A.</b> 4 | 1.05  |       |

Havana 33A represents one of the most exciting bull calves born at Remitall West to date. Study what he offers and you will see he is a stellar combination of profile, muscle expression, performance, markings, pedigree, and EPD's. His dam Marvel 78T is fast proving herself to be a dominant donor female in the breed, producing champions Game Day 74Y and Chicago 83Y. His sire Can Doo 102Y was the 2012 WHC Reserve Grand Champion Bull. What a great opportunity to be a part of a very special individual and future contender. Terms to be announced.