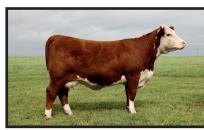

# SHF WONDER M326 W18 ET

C02947701

RRH MR FELT 3008 KCF BENNETT 3008 M326

KCF MISS 459 F284

MM RSM STOCKMASTER 512 SHF GOVERNESS 236G L37

SHF INTERSTATE D03 G80

W18

February 7, 2009

FELTONS 517 RRH MS VICT 6191 FELTONS 459 KCF MISS X4 B156 MM STOCKMASTER 092 MM MISS MASTER 977 SHF INTERSTATE 20X D03 GK LADY BANNER 563T

| CE   | BW   | ww    | YW    | MM    | TM    | MCE  | SC   | CW     | Stay | MPI | FMI    | FAT    | REA   | MARB  |
|------|------|-------|-------|-------|-------|------|------|--------|------|-----|--------|--------|-------|-------|
| +3.5 | +2.4 | +50.1 | +95.4 | +18.8 | +43.9 | +3.4 | +2.0 | +113.4 | -    | -   | +169.2 | -0.011 | +0.42 | +0.23 |

It's not every day that a sire can produce grand champion sons at three major North American shows. This is what Wonder did! Denver 2013, WHC 2012, Toronto Royal 2012. He also sired the high selling bulls in the Sandhill Farms, NJW Polled Herefords, and Remitall West sales. His best testament though may be in his calving ease and the udder quality his first daughters in production have. Truly a sire to move the breed a head.