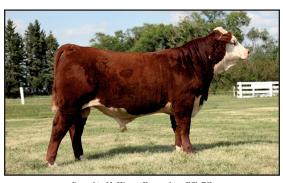

### REMITALL WEST GAME DAY ET 74Y

C02955010

KCF BENNETT 3008 M326 SHF WONDER M326 W18 ET

SHF GOVERNESS 236G L37

REMITALL PATRIOT ET 13P **REMITALL MARVEL 78T** 

REMITALL MAVREL 105N

### REM 74Y

April 16, 2011

RRH MR FELT 3008 KCF MISS 459 F284 MM RSM STOCKMASTER 512 SHF INTERSTATE D03 G80 REMITALL OLYMPIAN ET 262L REMITALL GINGER 23G REMITALL ONLINE 122L REMITALL MARVEL 202J

| CE   | BW   | ww    | YW    | MM    | TM    | MCE  | SC   | CW     | Stay | MPI | FMI    | FAT    | REA   | MARE  |
|------|------|-------|-------|-------|-------|------|------|--------|------|-----|--------|--------|-------|-------|
| +0.1 | +3.1 | +54.8 | +98.1 | +23.5 | +50.9 | +4.3 | +1.6 | +105.7 | -    | -   | +157.3 | -0.003 | +0.39 | +0.22 |

BW: 70 lbs

205 Day Wt: 877 lbs adj.

W.D.A. 4.27

Truly one of the remarkable individuals we have had the opportunity to work with. He is massive, eye appealing, exceptionally sound and genetically designed to be a breeding great. The most heavily used sire in the 2013 Remitall West breeding program, pretty much tells you what we think of him. Game Day's feature daughter sells as lot 6. Owned with Bacon Polled Herefords, and Glengrove Farm.