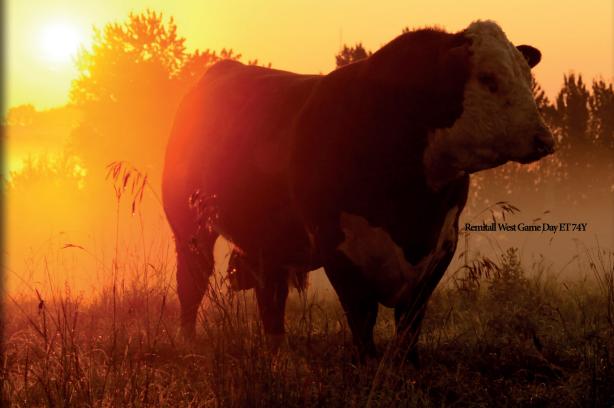

### Sire of Champions!

Remitall Game Dav ET 74Y

2012 World Hereford Conference Grand Champion Bull. Owned with Bacon Polled Herefords and Glengrove Farm.

NJW 73S W18 Hometown 10Y ET

2013 Denver National Grand Champion Bull for NJW Polled Herefords and Perks Ranch.

BW: 70 lbs

205 Day Wt: 877 lbs adj.

W.D.A. 4.27

Truly one of the remarkable individuals we have had the opportunity to work with. He is massive, eye appealing, exceptionally sound and genetically designed to be a breeding great. The most heavily used sire in the 2013 Remitall West breeding program, pretty much tells you what we think of him. Game Day's feature daughter sells as lot 6. Owned with Bacon Polled Herefords, and Glengrove Farm.

Remitall West Game Day ET 74Y

Remitall West Game Day ET 74Y winning Grand Champion Bull at the 2012 WHC