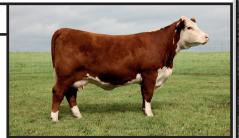

### REMITALL WEST BBERLE 29Z

AH YANKEE 10S JDH 10S YANKEE 39X

AH JDH WRANGLER QUEEN 22T ET

REMITALL PATRIOT ET 13P

DEMITALL DITA 12T

REMITALL RITA 13T

REMITALL RITA 246K

REMITALL ONLINE 122L CRR D03 VIOLET 349 , JDH 15 WRANGLER 25L AH MS LADY QUEEN 14L REMITALL OLYMPIAN ET 262L REMITALL GINGER 23G REMITALL HERITAGE 89H REMITALL EMPRESS RITA 66E

CE BW WW YW MM TM MCE SC CW Stay MPI FMI FAT REA MARB

-4.2 +7.6 +77.3 +126.4 +26.7 +65.4 +2.6 +1.2 +129.6 -2.0 +183.4 +176.5 -0.011 +0.60 +0.15

Remitall West Eberle 29Z was the second high selling bull in the 2012 Remitall West sale at \$15,000 to Randy and Karen Wagner. Eberle was along side his dam Rita 13T when she was named 2012 WHC Rancher Day Grand Champion female. A powerful performance bull that was used heavily in the 2013 Remitall West breeding program.