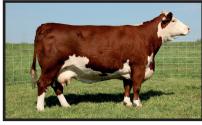

Remitall West Marvel 21A

Lot 6 – Remitall West Marvel 21A feature daughter of Game Day 74Y

Remitall Marvel 78T

Remitall Marvel 78T the super donor female and dam of Game Day. Her feature progeny sell as lots 1, 2, 3, 4, 5. She is owned with Broadlawn Farms

### Remitall West Marvel ET 5Z

Remitall West Marvel ET 5Z full sister to Chicago 83Y and Game Day 74Y. She was the high selling heifer calf in last year's sale at \$11,500 to BNC Polled Herefords.

Remitall Marvel 78T

Influential donor and dam of Chicago 83Y. Her progeny sell as lots 1, 2, 3, 4, 5. She is owned with Broadlawn Farms.

Remitall West Marvel ET 76Y

Remitall West Marvel ET 76Y full sister to Chicago 83Y and Game Day 74Y. She is feature donor lot 4 in this year's sale.