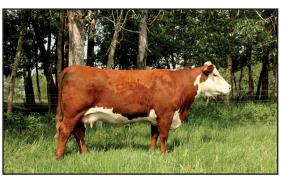

### Remitall West Marvel ET 5Z

Remitall West Marvel ET 5Z full sister to Chicago 83Y and Game Day 74Y. She was the high selling heifer calf in last year's sale at \$11,500 to BNC Polled Herefords.

Remitall Marvel 78T

Influential donor and dam of Chicago 83Y. Her progeny sell as lots 1, 2, 3, 4, 5. She is owned with Broadlawn Farms.

Remitall West Marvel ET 76Y

Remitall West Marvel ET 76Y full sister to Chicago 83Y and Game Day 74Y. She is feature donor lot 4 in this year's sale.