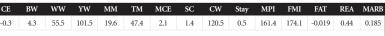

# SHF WONDER M326 W18 ET

C02947701

RRH MR FELT 3008 KCF BENNETT 3008 M326

KCF MISS 459 F284

MM RSM STOCKMASTER 512 SHF GOVERNESS 236G L37

SHF INTERSTATE D03 G80

W18

February 7, 2009

FELTONS 517 RRH MS VICT 6191 FELTONS 459 KCF MISS X4 B156 MM STOCKMASTER 092 MM MISS MASTER 977 SHF INTERSTATE 20X D03 GK LADY BANNER 563T

| CE   | BW   | ww    | YW    | MM    | TM    | MCE  | SC   | CW     | Stay | MPI | FMI    | FAT    | REA   | MARB  |
|------|------|-------|-------|-------|-------|------|------|--------|------|-----|--------|--------|-------|-------|
| +3.5 | +2.4 | +50.1 | +95.4 | +18.8 | +43.9 | +3.4 | +2.0 | +113.4 | -    | -   | +169.2 | -0.011 | +0.42 | +0.23 |