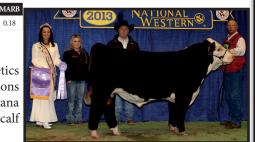

### Sire of Champions!

Remitall Game Dav ET 74Y

2012 World Hereford Conference Grand Champion Bull. Owned with Bacon Polled Herefords and Glengrove Farm.

NJW 73S W18 Hometown 10Y ET

2013 Denver National Grand Champion Bull for NJW Polled Herefords and Perks Ranch.

### REMITALL WEST GAME DAY ET 74Y

C02955010

KCF BENNETT 3008 M326 SHF WONDER M326 W18 ET

SHF GOVERNESS 236G L37

REMITALL PATRIOT ET 13P **REMITALL MARVEL 78T** 

REMITALL MAVREL 105N

BW: 70 lbs

205 Day Wt: 877 lbs adj.

W.D.A. 4.27

Truly one of the remarkable individuals we have had the opportunity to work with. He is massive, eye appealing, exceptionally sound and genetically designed to be a breeding great. The most heavily used sire in the 2013 Remitall West breeding program, pretty much tells you what we think of him. Game Day's feature daughter sells as lot 6. Owned with Bacon Polled Herefords, and Glengrove Farm.