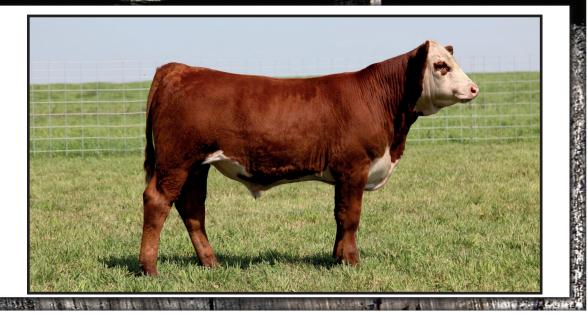

Remitall West Marvel 21A

Lot 6 – Remitall West Marvel 21A feature daughter of Game Day 74Y

Remitall Marvel 78T

Remitall Marvel 78T the super donor female and dam of Game Day. Her feature progeny sell as lots 1, 2, 3, 4, 5. She is owned with Broadlawn Farms