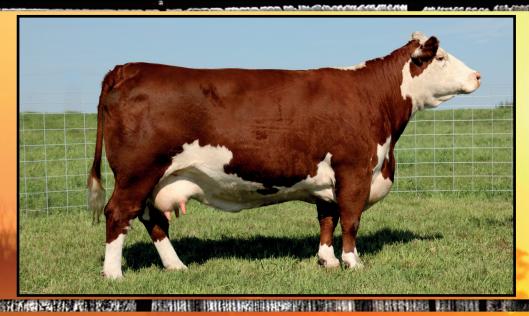

Remitall West Marvel 21A

Lot 6 – Remitall West Marvel 21A feature daughter of Game Day 74Y

Remitall Marvel 78T

Remitall Marvel 78T the super donor female and dam of Game Day. Her feature progeny sell as lots 1, 2, 3, 4, 5. She is owned with Broadlawn Farms

### Remitall West Marvel ET 5Z

Remitall West Marvel ET 5Z full sister to Chicago 83Y and Game Day 74Y. She was the high selling heifer calf in last year's sale at \$11,500 to BNC Polled Herefords.

Remitall Marvel 78T

Influential donor and dam of Chicago 83Y. Her progeny sell as lots 1, 2, 3, 4, 5. She is owned with Broadlawn Farms.

Remitall West Marvel ET 76Y

Remitall West Marvel ET 76Y full sister to Chicago 83Y and Game Day 74Y. She is feature donor lot 4 in this year's sale.