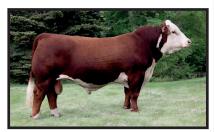

# JDH 10S YANKEE 39X

REMITALL ONLINE 122L

AH YANKEE 10S CRR D03 VIOLET 349

JDH 15 WRANGLER 25L

AH JDH WRANGLER QUEEN 22T ET
AH MS LADY QUEEN 14L

REMITALL EMBRACER 8E
REMITALL CATALINA 24H
SHF INTERSTATE 20X D03
KJ 2410 VIOLET 392F
JDF 16D WRANGLER 15
JDH MS LUTE 18J
AH POWER HITTER 10H
AH MS BANNER QUEEN 19H

CE BW WW YW MM TM MCE SC CW Stay MPI FMI FAT REA MARB

-1.3 +6.2 +68.7 +107.5 +28.1 +62.5 +4.2 +1.0 +117.3 - - +183.8 -0.036 +0.49 +0

Yankee is a sire that will add muscle, eye appeal and short markings. High selling bull at \$21,000 and lead off bull of Delaney's 2011 Denver Reserve Champion Carload. Owned with Dorbay Polled Herefords and Delaney Polled Herefords. His progeny sell as lots 9, 13, 23.