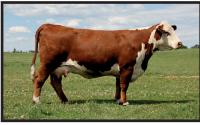

CE BW WW YW MM TM MCE SC CW Stay MPI FMI FAT REA MAI

-5.5 +5.7 +52.1 +80.3 +18.6 +44.7 +1.6 +0.4 +104.1 -1.5 +145.9 +121.2 -0.005 +0.34 -0.03

Can Doo 102Y has been used with great success here at Remitall West. He is moderate calving with offspring that possess a wonderful muscle pattern and profile. Can Doo was the 2012 WHC Reserve Grand Champion Bull. Used heavily again here in 2013 we are confident with the strong dam he has that he will be a sire of the future. Sire of lots 1, 2, 3, 5, 15, 16, 17, 18, 20, 21, 28.