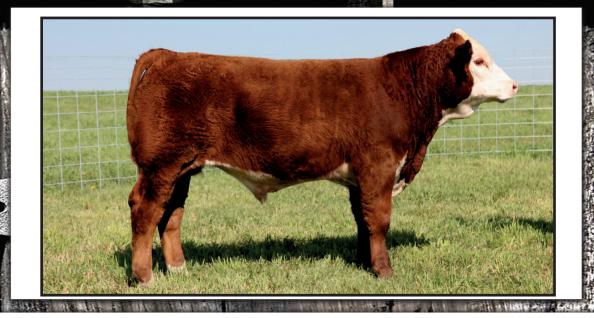

Marvel 21A is certainly a highlight of this sale. Here is the first offspring of 2012 WHC Grand Champion Bull Remitall West Game Day ET 74Y. A super heifer that has been a favorite of many of the cowboys who have seen her to date. She is powerfully deep bodied yet feminine and broody. Wonderful full pigmented eyes with perfect markings. The dam Marvel 38Y is a powerhouse herself, winning the Sr. Heifer Calf Championship at the 2011 Agribition and is a donor female for Remitall West and San Jose del Yaguari Uruguay. Take note of her grand dam Marvel 125E, she is one of the all time top donor females from Remitall and also influences lots 17, 18, and 19. In this business it is best to be out front and leading, Marvel 21A – lot 6 gives you pole position.

Remitall West Marvel ET 38Y

Donor dam and dam of lot 6. A tremendous two year old female from our leading Marvel cow family. Beauty, production, power, they have it all. Owned with San Jose del Yaguari, Uruguay.

Remitall West Game Day ET 74Y

2012 WHC Grand Champion Bull and sire of feature lot 6. Game Day 74Y is owned with Bacon Herefords AK and Glengrove Farm MO.