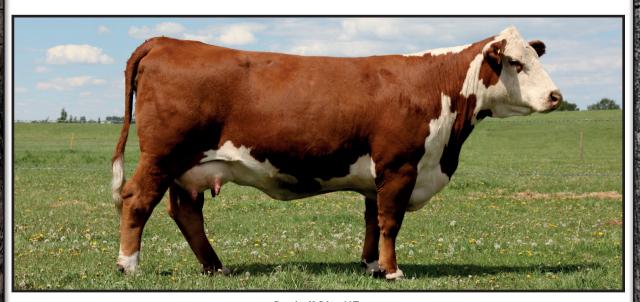

# SHF WONDER M326 W18 ET

C02947701

RRH MR FELT 3008 KCF BENNETT 3008 M326

KCF MISS 459 F284

MM RSM STOCKMASTER 512 SHF GOVERNESS 236G L37

SHF INTERSTATE D03 G80

W18

February 7, 2009

FELTONS 517 RRH MS VICT 6191 FELTONS 459 KCF MISS X4 B156 MM STOCKMASTER 092 MM MISS MASTER 977 SHF INTERSTATE 20X D03 GK LADY BANNER 563T

| CE   | BW   | ww    | YW    | MM    | TM    | MCE  | SC   | CW     | Stay | MPI | FMI    | FAT    | REA   | MARB  |
|------|------|-------|-------|-------|-------|------|------|--------|------|-----|--------|--------|-------|-------|
| +3.5 | +2.4 | +50.1 | +95.4 | +18.8 | +43.9 | +3.4 | +2.0 | +113.4 | -    | -   | +169.2 | -0.011 | +0.42 | +0.23 |

It's not every day that a sire can produce grand champion sons at three major North American shows. This is what Wonder did! Denver 2013, WHC 2012, Toronto Royal 2012. He also sired the high selling bulls in the Sandhill Farms, NJW Polled Herefords, and Remitall West sales. His best testament though may be in his calving ease and the udder quality his first daughters in production have. Truly a sire to move the breed a head.