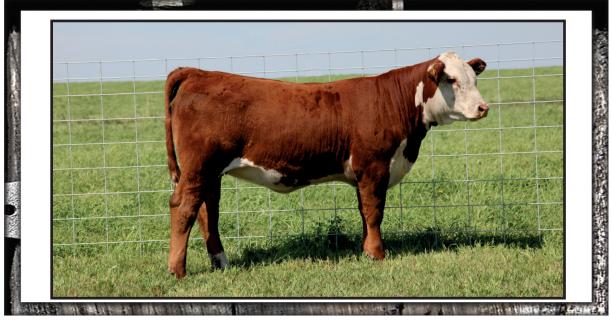

### Remitall West Chicago ET 83Y

2012 Toronto Royal Grand Champion Bull. Owned with Dorbay Polled Herefords.

Chicago is one of those bulls that catches your eye both standing and on the move. Structurally he is so sound, he strides true and with ease. This young sire was used heavily in the 2013 Remitall West program. Watch for Chicago this fall at the major shows. Owned with Dorbay Polled Herefords.