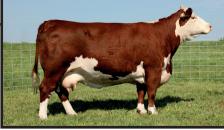

# SHF WONDER M326 W18 ET

C02947701

RRH MR FELT 3008 KCF BENNETT 3008 M326

KCF MISS 459 F284

MM RSM STOCKMASTER 512 SHF GOVERNESS 236G L37

SHF INTERSTATE D03 G80

W18

February 7, 2009

FELTONS 517 RRH MS VICT 6191 FELTONS 459 KCF MISS X4 B156 MM STOCKMASTER 092 MM MISS MASTER 977 SHF INTERSTATE 20X D03 GK LADY BANNER 563T

| CE   | BW   | ww    | YW    | MM    | TM    | MCE  | SC   | CW     | Stay | MPI | FMI    | FAT    | REA   | MARB  |
|------|------|-------|-------|-------|-------|------|------|--------|------|-----|--------|--------|-------|-------|
| +3.5 | +2.4 | +50.1 | +95.4 | +18.8 | +43.9 | +3.4 | +2.0 | +113.4 | -    | -   | +169.2 | -0.011 | +0.42 | +0.23 |

It's not every day that a sire can produce grand champion sons at three major North American shows. This is what Wonder did! Denver 2013, WHC 2012, Toronto Royal 2012. He also sired the high selling bulls in the Sandhill Farms, NJW Polled Herefords, and Remitall West sales. His best testament though may be in his calving ease and the udder quality his first daughters in production have. Truly a sire to move the breed a head.