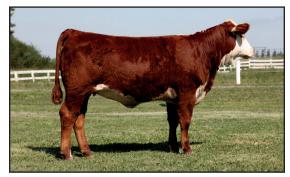

### LL WEST CHICAGO ET 83Y

C02955017

KCF BENNETT 3008 M326 SHF WONDER M326 W18 ET

SHF GOVERNESS 236G L37

REMITALL PATRIOT ET 13P REMITALL MARVEL 78T

REMITALL MAVREL 105N

| KEM | 83 Y |
|-----|------|
|     |      |

April 26, 2011

RRH MR FELT 3008 KCF MISS 459 F284 MM RSM STOCKMASTER 512 SHF INTERSTATE D03 G80 REMITALL OLYMPIAN ET 262L REMITALL GINGER 23G REMITALL ONLINE 122L REMITALL MARVEL 202J

| CE   | BW   | ww    | YW     | MM    | TM    | MCE  | SC   | CW     | Stay | MPI | FMI    | FAT    | REA   | MARB  |
|------|------|-------|--------|-------|-------|------|------|--------|------|-----|--------|--------|-------|-------|
| -0.4 | +3.7 | +56.4 | +100.7 | +23.5 | +51.7 | +4.1 | +1.6 | +108.5 | -    | -   | +159.3 | -0.004 | +0.39 | +0.21 |

Chicago is one of those bulls that catches your eye both standing and on the move. Structurally he is so sound, he strides true and with ease. This young sire was used heavily in the 2013 Remitall West program. Watch for Chicago this fall at the major shows. Owned with Dorbay Polled Herefords.