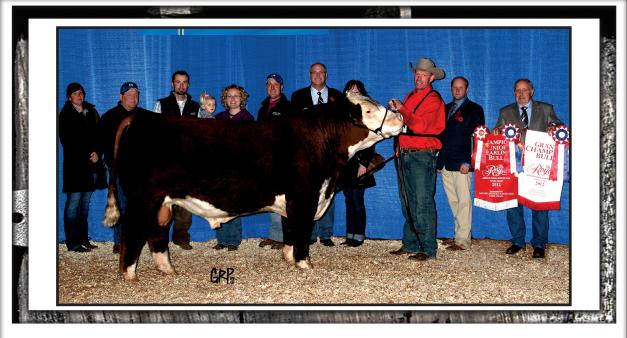

Remitall West Game Day ET 74Y

Remitall West Game Day ET 74Y winning Grand Champion Bull at the 2012 WHC