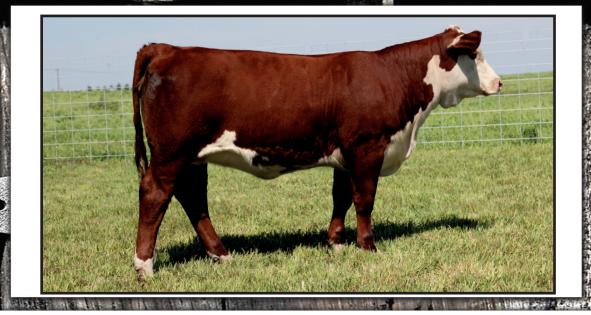

### LL WEST CHICAGO ET 83Y

C02955017

KCF BENNETT 3008 M326 SHF WONDER M326 W18 ET

SHF GOVERNESS 236G L37

REMITALL PATRIOT ET 13P REMITALL MARVEL 78T

REMITALL MAVREL 105N

| KEM | 83 Y |
|-----|------|
|     |      |

April 26, 2011

RRH MR FELT 3008 KCF MISS 459 F284 MM RSM STOCKMASTER 512 SHF INTERSTATE D03 G80 REMITALL OLYMPIAN ET 262L REMITALL GINGER 23G REMITALL ONLINE 122L REMITALL MARVEL 202J

| CE   | BW   | ww    | YW     | MM    | TM    | MCE  | SC   | CW     | Stay | MPI | FMI    | FAT    | REA   | MARB  |
|------|------|-------|--------|-------|-------|------|------|--------|------|-----|--------|--------|-------|-------|
| -0.4 | +3.7 | +56.4 | +100.7 | +23.5 | +51.7 | +4.1 | +1.6 | +108.5 | -    | -   | +159.3 | -0.004 | +0.39 | +0.21 |

Chicago is one of those bulls that catches your eye both standing and on the move. Structurally he is so sound, he strides true and with ease. This young sire was used heavily in the 2013 Remitall West program. Watch for Chicago this fall at the major shows. Owned with Dorbay Polled Herefords.