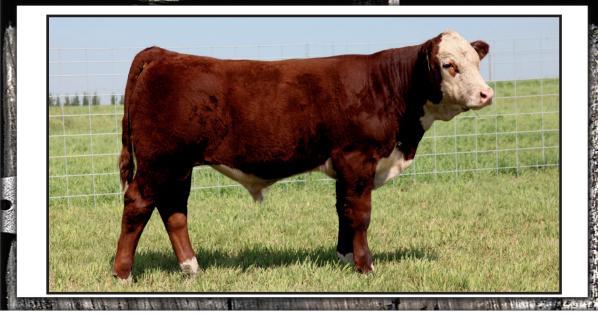

### LL WEST CHICAGO ET 83Y

C02955017

KCF BENNETT 3008 M326 SHF WONDER M326 W18 ET

SHF GOVERNESS 236G L37

REMITALL PATRIOT ET 13P REMITALL MARVEL 78T

REMITALL MAVREL 105N

| KEM | 83 Y |
|-----|------|
|     |      |

April 26, 2011

RRH MR FELT 3008 KCF MISS 459 F284 MM RSM STOCKMASTER 512 SHF INTERSTATE D03 G80 REMITALL OLYMPIAN ET 262L REMITALL GINGER 23G REMITALL ONLINE 122L REMITALL MARVEL 202J

| CE   | BW   | ww    | YW     | MM    | TM    | MCE  | SC   | CW     | Stay | MPI | FMI    | FAT    | REA   | MARB  |
|------|------|-------|--------|-------|-------|------|------|--------|------|-----|--------|--------|-------|-------|
| -0.4 | +3.7 | +56.4 | +100.7 | +23.5 | +51.7 | +4.1 | +1.6 | +108.5 | -    | -   | +159.3 | -0.004 | +0.39 | +0.21 |

Chicago is one of those bulls that catches your eye both standing and on the move. Structurally he is so sound, he strides true and with ease. This young sire was used heavily in the 2013 Remitall West program. Watch for Chicago this fall at the major shows. Owned with Dorbay Polled Herefords.