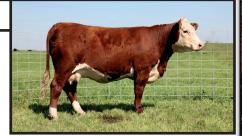

### LL WEST CHICAGO ET 83Y

C02955017

KCF BENNETT 3008 M326 SHF WONDER M326 W18 ET

SHF GOVERNESS 236G L37

REMITALL PATRIOT ET 13P REMITALL MARVEL 78T

REMITALL MAVREL 105N

| KEM | 83 Y |
|-----|------|
|     |      |

April 26, 2011

RRH MR FELT 3008 KCF MISS 459 F284 MM RSM STOCKMASTER 512 SHF INTERSTATE D03 G80 REMITALL OLYMPIAN ET 262L REMITALL GINGER 23G REMITALL ONLINE 122L REMITALL MARVEL 202J

| CE   | BW   | ww    | YW     | MM    | TM    | MCE  | SC   | CW     | Stay | MPI | FMI    | FAT    | REA   | MARB  |
|------|------|-------|--------|-------|-------|------|------|--------|------|-----|--------|--------|-------|-------|
| -0.4 | +3.7 | +56.4 | +100.7 | +23.5 | +51.7 | +4.1 | +1.6 | +108.5 | -    | -   | +159.3 | -0.004 | +0.39 | +0.21 |

Chicago is one of those bulls that catches your eye both standing and on the move. Structurally he is so sound, he strides true and with ease. This young sire was used heavily in the 2013 Remitall West program. Watch for Chicago this fall at the major shows. Owned with Dorbay Polled Herefords.