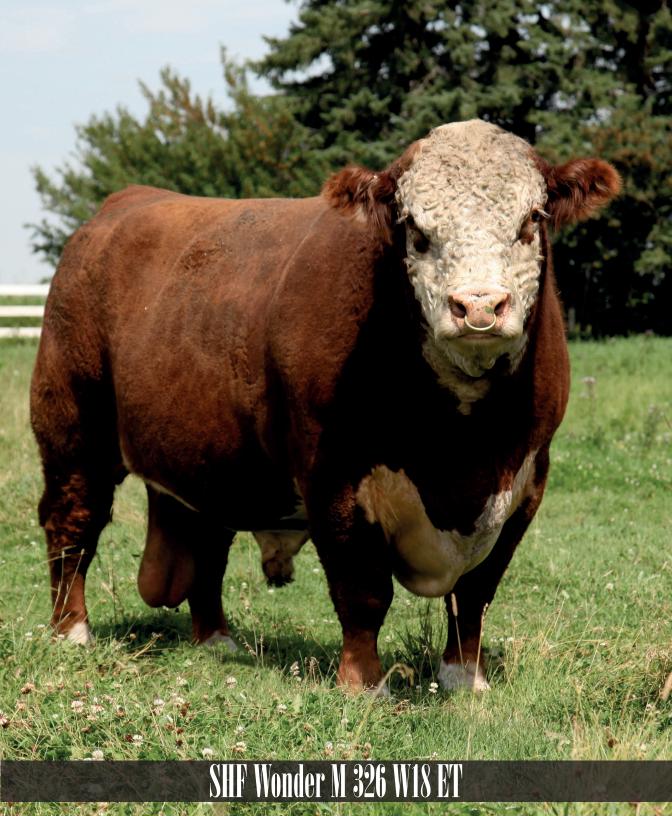

# SHF WONDER M326 W18 ET

C02947701

RRH MR FELT 3008 KCF BENNETT 3008 M326

KCF MISS 459 F284

MM RSM STOCKMASTER 512 SHF GOVERNESS 236G L37

SHF INTERSTATE D03 G80

W18

February 7, 2009

FELTONS 517 RRH MS VICT 6191 FELTONS 459 KCF MISS X4 B156 MM STOCKMASTER 092 MM MISS MASTER 977 SHF INTERSTATE 20X D03 GK LADY BANNER 563T

| CE   | BW   | ww    | YW    | MM    | TM    | MCE  | SC   | CW     | Stay | MPI | FMI    | FAT    | REA   | MARB  |
|------|------|-------|-------|-------|-------|------|------|--------|------|-----|--------|--------|-------|-------|
| +3.5 | +2.4 | +50.1 | +95.4 | +18.8 | +43.9 | +3.4 | +2.0 | +113.4 | -    | -   | +169.2 | -0.011 | +0.42 | +0.23 |

It's not every day that a sire can produce grand champion sons at three major North American shows. This is what Wonder did! Denver 2013, WHC 2012, Toronto Royal 2012. He also sired the high selling bulls in the Sandhill Farms, NJW Polled Herefords, and Remitall West sales. His best testament though may be in his calving ease and the udder quality his first daughters in production have. Truly a sire to move the breed a head.

### SHF Wonder M326 W18 ET

Sire of lot 7 and his full brother lot 8. Pictured here winning the 2011 Canadian National Agribition Sr. Champion bull award. Wonder is owned with BNC, San Jose del Yaguari, and Sandhill Farms.