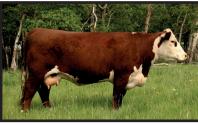

# SHF WONDER M326 W18 ET

C02947701

RRH MR FELT 3008 KCF BENNETT 3008 M326

KCF MISS 459 F284

MM RSM STOCKMASTER 512 SHF GOVERNESS 236G L37

SHF INTERSTATE D03 G80

W18

February 7, 2009

FELTONS 517 RRH MS VICT 6191 FELTONS 459 KCF MISS X4 B156 MM STOCKMASTER 092 MM MISS MASTER 977 SHF INTERSTATE 20X D03 GK LADY BANNER 563T

| CE   | BW   | ww    | YW    | MM    | TM    | MCE  | SC   | CW     | Stay | MPI | FMI    | FAT    | REA   | MARB  |
|------|------|-------|-------|-------|-------|------|------|--------|------|-----|--------|--------|-------|-------|
| +3.5 | +2.4 | +50.1 | +95.4 | +18.8 | +43.9 | +3.4 | +2.0 | +113.4 | -    | -   | +169.2 | -0.011 | +0.42 | +0.23 |

It's not every day that a sire can produce grand champion sons at three major North American shows. This is what Wonder did! Denver 2013, WHC 2012, Toronto Royal 2012. He also sired the high selling bulls in the Sandhill Farms, NJW Polled Herefords, and Remitall West sales. His best testament though may be in his calving ease and the udder quality his first daughters in production have. Truly a sire to move the breed a head.