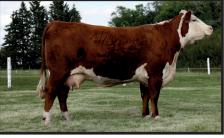

# SHF WONDER M326 W18 ET

C02947701

RRH MR FELT 3008 KCF BENNETT 3008 M326

KCF MISS 459 F284

MM RSM STOCKMASTER 512 SHF GOVERNESS 236G L37

SHF INTERSTATE D03 G80

W18

February 7, 2009

FELTONS 517 RRH MS VICT 6191 FELTONS 459 KCF MISS X4 B156 MM STOCKMASTER 092 MM MISS MASTER 977 SHF INTERSTATE 20X D03 GK LADY BANNER 563T

| CE   | BW   | ww    | YW    | MM    | TM    | MCE  | SC   | CW     | Stay | MPI | FMI    | FAT    | REA   | MARB  |
|------|------|-------|-------|-------|-------|------|------|--------|------|-----|--------|--------|-------|-------|
| +3.5 | +2.4 | +50.1 | +95.4 | +18.8 | +43.9 | +3.4 | +2.0 | +113.4 | -    | -   | +169.2 | -0.011 | +0.42 | +0.23 |

It's not every day that a sire can produce grand champion sons at three major North American shows. This is what Wonder did! Denver 2013, WHC 2012, Toronto Royal 2012. He also sired the high selling bulls in the Sandhill Farms, NJW Polled Herefords, and Remitall West sales. His best testament though may be in his calving ease and the udder quality his first daughters in production have. Truly a sire to move the breed a head.