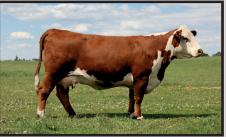

Remitall Rita 13T

Donor dam and dam of special lots 11, 12, 13, 14. She also has cutting edge embryos sired by Remitall West Game Day ET 74Y that sell as lot 29. Rita 13T is owned with Dorbay Polled Herefords.

### Remitall Rita 13T

Donor dam and dam of London 98A lot 14. This power donor female also has progeny that sell as lots 11, 12 and 13. She also has a feature embryo offering that sells as lot 29. 2012 WHC Rancher Day Grand Champion Female. She is owned with Dorbay Polled Herefords.