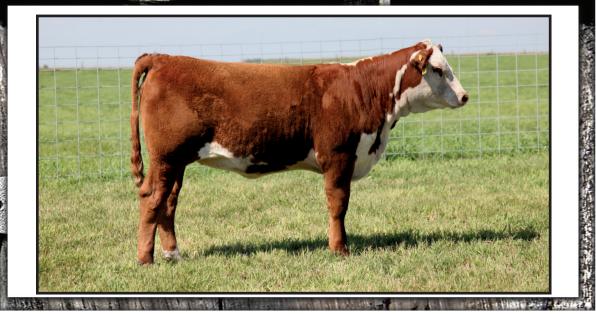

A great heifer calf with a great genetic package. Style, balance, pigment and maternally powerful. The Rita cow family is renowned for their fertility, longevity and udder quality. Her donor dam Rita 13T was the 2012 WHC Rancher Day Grand Champion female. Maternal herd sires to lot 11 include Remitall West Constructor 21X and Remitall West Eberle 29Z. If you are looking for a wonderful show prospect or future donor cow or both this heifer has it.

Remitall Rita 13T

Donor dam and dam of special lots 11, 12, 13, 14. She also has cutting edge embryos sired by Remitall West Game Day ET 74Y that sell as lot 29. Rita 13T is owned with Dorbay Polled Herefords.

SHF Wonder M326 W18 ET

Sire of Lots 11, 12 and 13. Wonder's first daughters in production are showing excellent udder quality. Wonder is owned with BNC, San Jose del Yaguari, and Sandhill Farms.