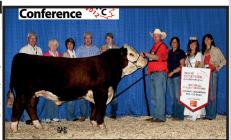

### 2012 World Hereford Conference Premier Breeder & Premier Exhibitor

We welcome you to the second annual Remitall West Production sale. We would like to start out by thanking everyone who participated in last year's sale making it such a great success. It is an exciting time to be involved in the Hereford breed. The 2012 World Hereford Conference was a great success, 2012 Agribition and 2013 Denver shows were the most enthusiastic I have seen in years, the US and Canadian Jr. Nationals were both up in numbers of kids and animals. Great indicators of where the breed is heading. Now, more than ever is the time to catch the upswing, be involved, source the top cattle and meet the new folks starting up, together let's build a better Hereford breed.