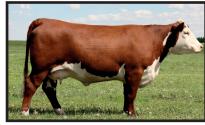

Remitall West Marvel 21A

Lot 6 – Remitall West Marvel 21A feature daughter of Game Day 74Y

Remitall Marvel 78T

Remitall Marvel 78T the super donor female and dam of Game Day. Her feature progeny sell as lots 1, 2, 3, 4, 5. She is owned with Broadlawn Farms