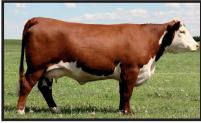

# SHF WONDER M326 W18 ET

C02947701

RRH MR FELT 3008 KCF BENNETT 3008 M326

KCF MISS 459 F284

MM RSM STOCKMASTER 512 SHF GOVERNESS 236G L37

SHF INTERSTATE D03 G80

W18

February 7, 2009

FELTONS 517 RRH MS VICT 6191 FELTONS 459 KCF MISS X4 B156 MM STOCKMASTER 092 MM MISS MASTER 977 SHF INTERSTATE 20X D03 GK LADY BANNER 563T

| CE   | BW   | ww    | YW    | MM    | TM    | MCE  | SC   | CW     | Stay | MPI | FMI    | FAT    | REA   | MARB  |
|------|------|-------|-------|-------|-------|------|------|--------|------|-----|--------|--------|-------|-------|
| +3.5 | +2.4 | +50.1 | +95.4 | +18.8 | +43.9 | +3.4 | +2.0 | +113.4 | -    | -   | +169.2 | -0.011 | +0.42 | +0.23 |

It's not every day that a sire can produce grand champion sons at three major North American shows. This is what Wonder did! Denver 2013, WHC 2012, Toronto Royal 2012. He also sired the high selling bulls in the Sandhill Farms, NJW Polled Herefords, and Remitall West sales. His best testament though may be in his calving ease and the udder quality his first daughters in production have. Truly a sire to move the breed a head.