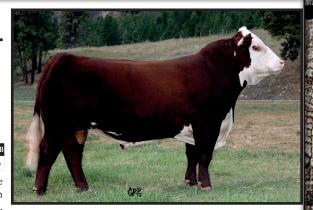

9Z

AH YANKEE 10S JDH 10S YANKEE 39X

AH JDH WRANGLER QUEEN 22T ET

REMITALL PATRIOT ET 13P

DEMITALL DITA 12T

REMITALL RITA 13T

REMITALL RITA 246K

REMITALL ONLINE 122L CRR D03 VIOLET 349 , JDH 15 WRANGLER 25L AH MS LADY QUEEN 14L REMITALL OLYMPIAN ET 262L REMITALL GINGER 23G REMITALL HERITAGE 89H REMITALL EMPRESS RITA 66E

CE BW WW YW MM TM MCE SC CW Stay MPI FMI FAT REA MARB

-4.2 +7.6 +77.3 +126.4 +26.7 +65.4 +2.6 +1.2 +129.6 -2.0 +183.4 +176.5 -0.011 +0.60 +0.15

Remitall West Eberle 29Z was the second high selling bull in the 2012 Remitall West sale at \$15,000 to Randy and Karen Wagner. Eberle was along side his dam Rita 13T when she was named 2012 WHC Rancher Day Grand Champion female. A powerful performance bull that was used heavily in the 2013 Remitall West breeding program.













# REMITALL-WEST HAVANA ET 33A

C02984834

RVP STAR 533P CAN-AM ET 57U

CB 57U CAN DOO 102Y HF 74M LIMELIGHT LADY 42P

REMITALL PATRIOT ET 13P
REMITALL MARVEL 78T

REMITALL MAVREL 105N

REM 33A

February 1, 2013

STAR BRIGHT FUTURE 533P ET STAR BONNIE BETH 54N STAR MKS LIMELIGHT 288G HF 43K DUSTY LADY 74M REMITALL OLYMPIAN ET 262L REMITALL GINGER 23G REMITALL ONLINE 122L REMITALL MARVEL 202J

| CE   | BW   | ww           | YW    | MM    | TM    | MCE   | SC   | CW     | Stay   | MPI | FMI | FAT           | REA   | MARB  |
|------|------|--------------|-------|-------|-------|-------|------|--------|--------|-----|-----|---------------|-------|-------|
| -5.0 | +5.2 | +55.2        | +86.5 | +23.5 | +51.1 | +3.3  | +0.8 | +90.0  | -0.1   | -   | -   | +0.004        | +0.28 | +0.09