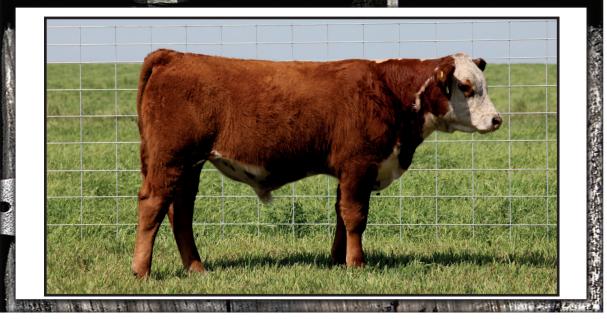

# REMITALL-WEST RITA ET 25A

C02984821

KCF BENNETT 3008 M326 SHF WONDER M326 W18 ET

SHF GOVERNESS 236G L37

REMITALL PATRIOT ET 13P
REMITALL RITA 13T

REMITALL RITA 246K

REM 25A

January 27, 2013

RRH MR FELT 3008 KCF MISS 459 F284 MM RSM STOCKMASTER 512 SHF INTERSTATE D03 G80 REMITALL OLYMPIAN ET 262L REMITALL GINGER 23G REMITALL HERITAGE 89H REMITALL EMPRESS RITA 66E

| CE   | BW         | ww    | YW     | MM    | TM    | MCE   | SC   | CW      | Stay   | MPI | FMI | FAT    | REA   | MARB  |
|------|------------|-------|--------|-------|-------|-------|------|---------|--------|-----|-----|--------|-------|-------|
| -2.2 | +4.9       | +62.0 | +110.4 | +22.0 | +53.0 | +2.6  | +1.6 | +126.1  | -      | -   | -   | -0.004 | +0.55 | +0.22 |
|      | BW: 78 lbs |       |        |       | 20    | 5 Day | Wt:  | 655 lb: | s adj. |     | W.  | D.A. 3 | 3.19  |       |

A great heifer calf with a great genetic package. Style, balance, pigment and maternally powerful. The Rita cow family is renowned for their fertility, longevity and udder quality. Her donor dam Rita 13T was the 2012 WHC Rancher Day Grand Champion female. Maternal herd sires to lot 11 include Remitall West Constructor 21X and Remitall West Eberle 29Z. If you are looking for a wonderful show prospect or future donor cow or both this heifer has it.