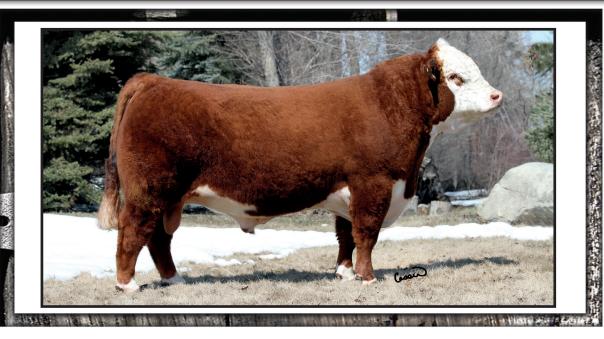

It's not every day that a sire can produce grand champion sons at three major North American shows. This is what Wonder did! Denver 2013, WHC 2012, Toronto Royal 2012. He also sired the high selling bulls in the Sandhill Farms, NJW Polled Herefords, and Remitall West sales. His best testament though may be in his calving ease and the udder quality his first daughters in production have. Truly a sire to move the breed a head.