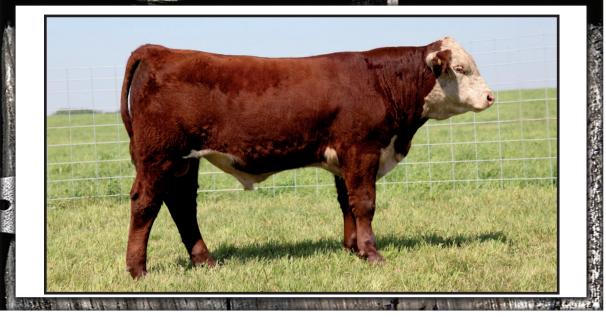

### LL WEST CHICAGO ET 83Y

C02955017

KCF BENNETT 3008 M326 SHF WONDER M326 W18 ET

SHF GOVERNESS 236G L37

REMITALL PATRIOT ET 13P REMITALL MARVEL 78T

REMITALL MAVREL 105N

| KEM | 83 Y |
|-----|------|
|     |      |

April 26, 2011

RRH MR FELT 3008 KCF MISS 459 F284 MM RSM STOCKMASTER 512 SHF INTERSTATE D03 G80 REMITALL OLYMPIAN ET 262L REMITALL GINGER 23G REMITALL ONLINE 122L REMITALL MARVEL 202J

| CE   | BW   | ww    | YW     | MM    | TM    | MCE  | SC   | CW     | Stay | MPI | FMI    | FAT    | REA   | MARB  |
|------|------|-------|--------|-------|-------|------|------|--------|------|-----|--------|--------|-------|-------|
| -0.4 | +3.7 | +56.4 | +100.7 | +23.5 | +51.7 | +4.1 | +1.6 | +108.5 | -    | -   | +159.3 | -0.004 | +0.39 | +0.21 |

Chicago is one of those bulls that catches your eye both standing and on the move. Structurally he is so sound, he strides true and with ease. This young sire was used heavily in the 2013 Remitall West program. Watch for Chicago this fall at the major shows. Owned with Dorbay Polled Herefords.