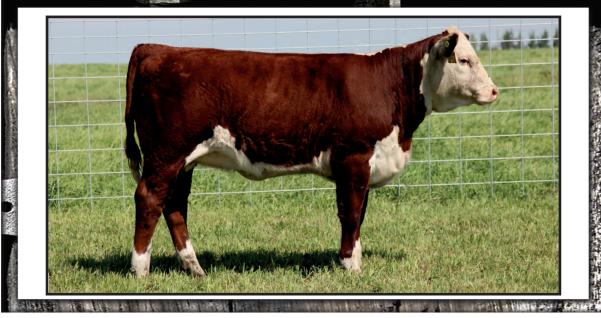

# SHF WONDER M326 W18 ET

C02947701

RRH MR FELT 3008 KCF BENNETT 3008 M326

KCF MISS 459 F284

MM RSM STOCKMASTER 512 SHF GOVERNESS 236G L37

SHF INTERSTATE D03 G80

W18

February 7, 2009

FELTONS 517 RRH MS VICT 6191 FELTONS 459 KCF MISS X4 B156 MM STOCKMASTER 092 MM MISS MASTER 977 SHF INTERSTATE 20X D03 GK LADY BANNER 563T

| CE   | BW   | ww    | YW    | MM    | TM    | MCE  | SC   | CW     | Stay | MPI | FMI    | FAT    | REA   | MARB  |
|------|------|-------|-------|-------|-------|------|------|--------|------|-----|--------|--------|-------|-------|
| +3.5 | +2.4 | +50.1 | +95.4 | +18.8 | +43.9 | +3.4 | +2.0 | +113.4 | -    | -   | +169.2 | -0.011 | +0.42 | +0.23 |

It's not every day that a sire can produce grand champion sons at three major North American shows. This is what Wonder did! Denver 2013, WHC 2012, Toronto Royal 2012. He also sired the high selling bulls in the Sandhill Farms, NJW Polled Herefords, and Remitall West sales. His best testament though may be in his calving ease and the udder quality his first daughters in production have. Truly a sire to move the breed a head.