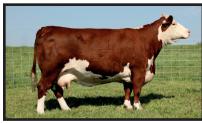

Remitall West Marvel 21A

Lot 6 – Remitall West Marvel 21A feature daughter of Game Day 74Y

Remitall Marvel 78T

Remitall Marvel 78T the super donor female and dam of Game Day. Her feature progeny sell as lots 1, 2, 3, 4, 5. She is owned with Broadlawn Farms