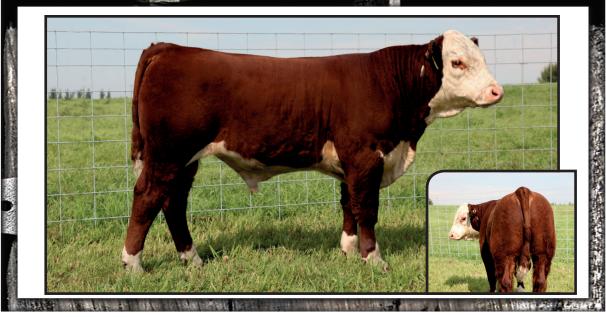

### Remitall West Chicago ET 83Y

2012 Toronto Royal Grand Champion Bull. Owned with Dorbay Polled Herefords.

Chicago is one of those bulls that catches your eye both standing and on the move. Structurally he is so sound, he strides true and with ease. This young sire was used heavily in the 2013 Remitall West program. Watch for Chicago this fall at the major shows. Owned with Dorbay Polled Herefords.