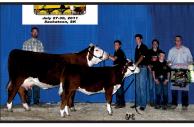

A super bull calf with a world of potential. You have to admire his depth of body, profile, pigmentation and genetic design. Numerous Wonder sons have already made it to the winners circle, Moscow 73A – lot 7 and his full brother lot 8 could be the next to follow suit. Their dam Whitney 411W is no stranger to the winners circle either, winning the 2011 Canadian Jr. National and 2011 Canadian Western National Grand Champion female awards. Here is a bona fide future herd sire. Selling full interest.

### **Dorbay Miss Whitney 411W**

Donor dam and dam of lot 7 and 8, grand dam of lot 9. Whitney is a favorite amongst all of us here; she sells as special lot 10 and has exciting embryo matings that sell as lots 31 and 32.

### SHF Wonder M326 W18 ET

Sire of lot 7 and his full brother lot 8. Pictured here winning the 2011 Canadian National Agribition Sr. Champion bull award. Wonder is owned with BNC, San Jose del Yaguari, and Sandhill Farms.