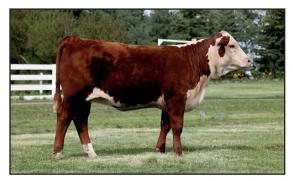

# SHF WONDER M326 W18 ET

C02947701

RRH MR FELT 3008 KCF BENNETT 3008 M326

KCF MISS 459 F284

MM RSM STOCKMASTER 512 SHF GOVERNESS 236G L37

SHF INTERSTATE D03 G80

W18

February 7, 2009

FELTONS 517 RRH MS VICT 6191 FELTONS 459 KCF MISS X4 B156 MM STOCKMASTER 092 MM MISS MASTER 977 SHF INTERSTATE 20X D03 GK LADY BANNER 563T

| CE   | BW   | ww    | YW    | MM    | TM    | MCE  | SC   | CW     | Stay | MPI | FMI    | FAT    | REA   | MARB  |
|------|------|-------|-------|-------|-------|------|------|--------|------|-----|--------|--------|-------|-------|
| +3.5 | +2.4 | +50.1 | +95.4 | +18.8 | +43.9 | +3.4 | +2.0 | +113.4 | -    | -   | +169.2 | -0.011 | +0.42 | +0.23 |

It's not every day that a sire can produce grand champion sons at three major North American shows. This is what Wonder did! Denver 2013, WHC 2012, Toronto Royal 2012. He also sired the high selling bulls in the Sandhill Farms, NJW Polled Herefords, and Remitall West sales. His best testament though may be in his calving ease and the udder quality his first daughters in production have. Truly a sire to move the breed a head.