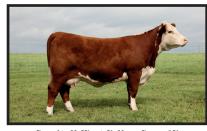

# DORBAY MISS WHITNEY 411W

C02926980

MC RANGER 9615
REMITALL ROUTE 66 ET 346R

REMITALL CATALINA 24H

REMITALL NIGHTHAWK 100N

DOR VIEW HAWKS GAL 19R

EJM MISS KOOTENAY GAL 54M

**RDF 411W** 

February 6, 2009

CIRCLE-D WRANGLER 832W SBF ROYAL GYPSY MM RSM STOCKMASTER 512 REMITALL CATALINA 139C REMITALL ONLINE 122L REMITALL SARA 153K REMITALL KOOTENAY 9K EJM JERALDINE 78K

From the moment Whitney walked off the truck in 2010 after a 2500 mile ride she has been a family favorite. The kids immediately had plans to show her at the 2011 Jr. National where she didn't disappoint, winning Grand Champion Female. She also went on to win the 2011 Alberta Jr. show, the 2011 Canadian Western National and Reserve Champion Female at the 2012 Olds Fall Classic. Her bull calf Messier 75Z from 2012 is now seeing herd sire duties for Roland and Rosemary Beier. Messier weaned off with an amazing 136 weaning index ratio finishing first in his contemporary group. Her first calf as a two year old Yellow Rose 2Y is now in our donor program. Check out her feature bull calves by Wonder that sell as lots 7 & 8. Her natural heifer calf born in 2013 pictured here is one of our best. Whitney is a strong embryo producer and has averaged over twelve good embryos per flush.