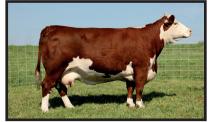

BW: 70 lbs

205 Day Wt: 877 lbs adj.

W.D.A. 4.27

Truly one of the remarkable individuals we have had the opportunity to work with. He is massive, eye appealing, exceptionally sound and genetically designed to be a breeding great. The most heavily used sire in the 2013 Remitall West breeding program, pretty much tells you what we think of him. Game Day's feature daughter sells as lot 6. Owned with Bacon Polled Herefords, and Glengrove Farm.