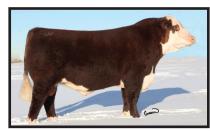

### CB 57U CAN DOO 102Y

STAR BRIGHT FUTURE 533P ET

RVP STAR 533P CAN-AM ET 57U STAR BONNIE BETH 54N

STAR MKS LIMELIGHT 288G

HF 74M LIMELIGHT LADY 42P

HF 43K DUSTY LADY 74M

REMITALL ONLINE 122L RB L1 DOMINETTE 8116 CS BOOMER 29F HCC BONITA 8L STAR L1 TEXACO 1ET DLR MISS DIXIE 143B RU DUSTER 60D HF 92C MISS FORTUNE 43K

CE BW WW YW MM TM MCE SC CW Stay MPI FMI FAT REA MAI

-5.5 +5.7 +52.1 +80.3 +18.6 +44.7 +1.6 +0.4 +104.1 -1.5 +145.9 +121.2 -0.005 +0.34 -0.03

Can Doo 102Y has been used with great success here at Remitall West. He is moderate calving with offspring that possess a wonderful muscle pattern and profile. Can Doo was the 2012 WHC Reserve Grand Champion Bull. Used heavily again here in 2013 we are confident with the strong dam he has that he will be a sire of the future. Sire of lots 1, 2, 3, 5, 15, 16, 17, 18, 20, 21, 28.