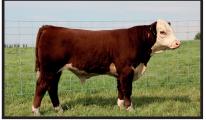

Remitall West Marvel 21A

Lot 6 – Remitall West Marvel 21A feature daughter of Game Day 74Y

Remitall Marvel 78T

Remitall Marvel 78T the super donor female and dam of Game Day. Her feature progeny sell as lots 1, 2, 3, 4, 5. She is owned with Broadlawn Farms

### Remitall West Marvel ET 5Z

Remitall West Marvel ET 5Z full sister to Chicago 83Y and Game Day 74Y. She was the high selling heifer calf in last year's sale at \$11,500 to BNC Polled Herefords.

Remitall Marvel 78T

Influential donor and dam of Chicago 83Y. Her progeny sell as lots 1, 2, 3, 4, 5. She is owned with Broadlawn Farms.

Remitall West Marvel ET 76Y

Remitall West Marvel ET 76Y full sister to Chicago 83Y and Game Day 74Y. She is feature donor lot 4 in this year's sale.