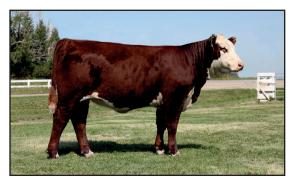

### Remitall West Chicago ET 83Y

2012 Toronto Royal Grand Champion Bull. Owned with Dorbay Polled Herefords.

Chicago is one of those bulls that catches your eye both standing and on the move. Structurally he is so sound, he strides true and with ease. This young sire was used heavily in the 2013 Remitall West program. Watch for Chicago this fall at the major shows. Owned with Dorbay Polled Herefords.