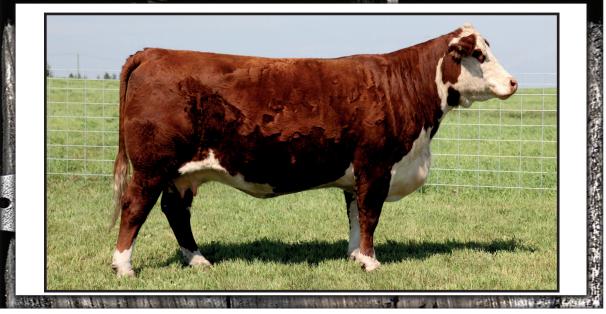

### CB 57U CAN DOO 102Y

STAR BRIGHT FUTURE 533P ET

RVP STAR 533P CAN-AM ET 57U STAR BONNIE BETH 54N

STAR MKS LIMELIGHT 288G

HF 74M LIMELIGHT LADY 42P

HF 43K DUSTY LADY 74M

REMITALL ONLINE 122L RB L1 DOMINETTE 8116 CS BOOMER 29F HCC BONITA 8L STAR L1 TEXACO 1ET DLR MISS DIXIE 143B RU DUSTER 60D HF 92C MISS FORTUNE 43K

CE BW WW YW MM TM MCE SC CW Stay MPI FMI FAT REA MAI

-5.5 +5.7 +52.1 +80.3 +18.6 +44.7 +1.6 +0.4 +104.1 -1.5 +145.9 +121.2 -0.005 +0.34 -0.03

Can Doo 102Y has been used with great success here at Remitall West. He is moderate calving with offspring that possess a wonderful muscle pattern and profile. Can Doo was the 2012 WHC Reserve Grand Champion Bull. Used heavily again here in 2013 we are confident with the strong dam he has that he will be a sire of the future. Sire of lots 1, 2, 3, 5, 15, 16, 17, 18, 20, 21, 28.