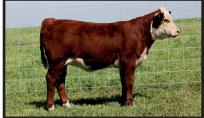

# DORBAY MISS WHITNEY 411W

C02926980

MC RANGER 9615
REMITALL ROUTE 66 ET 346R

REMITALL CATALINA 24H

REMITALL NIGHTHAWK 100N

DOR VIEW HAWKS GAL 19R

EJM MISS KOOTENAY GAL 54M

**RDF 411W** 

February 6, 2009

CIRCLE-D WRANGLER 832W SBF ROYAL GYPSY MM RSM STOCKMASTER 512 REMITALL CATALINA 139C REMITALL ONLINE 122L REMITALL SARA 153K REMITALL KOOTENAY 9K EJM JERALDINE 78K

From the moment Whitney walked off the truck in 2010 after a 2500 mile ride she has been a family favorite. The kids immediately had plans to show her at the 2011 Jr. National where she didn't disappoint, winning Grand Champion Female. She also went on to win the 2011 Alberta Jr. show, the 2011 Canadian Western National and Reserve Champion Female at the 2012 Olds Fall Classic. Her bull calf Messier 75Z from 2012 is now seeing herd sire duties for Roland and Rosemary Beier. Messier weaned off with an amazing 136 weaning index ratio finishing first in his contemporary group. Her first calf as a two year old Yellow Rose 2Y is now in our donor program. Check out her feature bull calves by Wonder that sell as lots 7 & 8. Her natural heifer calf born in 2013 pictured here is one of our best. Whitney is a strong embryo producer and has averaged over twelve good embryos per flush.