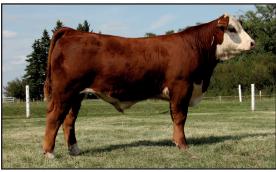

### Remitall West Chicago ET 83Y

2012 Toronto Royal Grand Champion Bull. Owned with Dorbay Polled Herefords.

Chicago is one of those bulls that catches your eye both standing and on the move. Structurally he is so sound, he strides true and with ease. This young sire was used heavily in the 2013 Remitall West program. Watch for Chicago this fall at the major shows. Owned with Dorbay Polled Herefords.