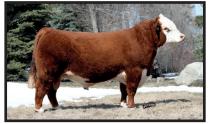

This is a pretty strong calf that didn't get the best photo on photo day. This highly pigmented, highly maternal herd sire prospect also carries some very good muscle expression. He is a great genetic package with all the physical attributes to go with it. This young bull would make a good candidate to use on heifers next year. His starlet full sisters sell as lot 11 and 12. A maternal brother is featured as lot 14. Dubai 54A is a maternal brother to herd sires Remitall West Constructor 21X and Remitall West Eberle 29Z. Selling full interest.

Remitall Rita 13T

Donor dam and dam of lot 13 as well as lots 11, 12 and 14. Rita 13T was the 2012 WHC Rancher Day Grand Champion Female. Rita 13T is owned with Dorbay Polled Herefords.

Remitall West Rita ET 25A

Lot 11 and full sister to lot 13 Dubai 54A.