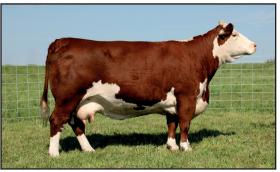

# DORBAY MISS WHITNEY 411W

C02926980

MC RANGER 9615
REMITALL ROUTE 66 ET 346R

REMITALL CATALINA 24H

REMITALL NIGHTHAWK 100N

DOR VIEW HAWKS GAL 19R

EJM MISS KOOTENAY GAL 54M

**RDF 411W** 

February 6, 2009

CIRCLE-D WRANGLER 832W SBF ROYAL GYPSY MM RSM STOCKMASTER 512 REMITALL CATALINA 139C REMITALL ONLINE 122L REMITALL SARA 153K REMITALL KOOTENAY 9K EJM JERALDINE 78K

From the moment Whitney walked off the truck in 2010 after a 2500 mile ride she has been a family favorite. The kids immediately had plans to show her at the 2011 Jr. National where she didn't disappoint, winning Grand Champion Female. She also went on to win the 2011 Alberta Jr. show, the 2011 Canadian Western National and Reserve Champion Female at the 2012 Olds Fall Classic. Her bull calf Messier 75Z from 2012 is now seeing herd sire duties for Roland and Rosemary Beier. Messier weaned off with an amazing 136 weaning index ratio finishing first in his contemporary group. Her first calf as a two year old Yellow Rose 2Y is now in our donor program. Check out her feature bull calves by Wonder that sell as lots 7 & 8. Her natural heifer calf born in 2013 pictured here is one of our best. Whitney is a strong embryo producer and has averaged over twelve good embryos per flush.