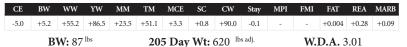

# REMITALL-WEST HAVANA ET 33A

C02984834

RVP STAR 533P CAN-AM ET 57U

CB 57U CAN DOO 102Y HF 74M LIMELIGHT LADY 42P

REMITALL PATRIOT ET 13P
REMITALL MARVEL 78T

REMITALL MAVREL 105N

REM 33A

February 1, 2013

STAR BRIGHT FUTURE 533P ET STAR BONNIE BETH 54N STAR MKS LIMELIGHT 288G HF 43K DUSTY LADY 74M REMITALL OLYMPIAN ET 262L REMITALL GINGER 23G REMITALL ONLINE 122L REMITALL MARVEL 202J

| CE   | BW   | ww           | YW    | MM    | TM    | MCE   | SC   | CW     | Stay   | MPI | FMI | FAT           | REA   | MARB  |
|------|------|--------------|-------|-------|-------|-------|------|--------|--------|-----|-----|---------------|-------|-------|
| -5.0 | +5.2 | +55.2        | +86.5 | +23.5 | +51.1 | +3.3  | +0.8 | +90.0  | -0.1   | -   | -   | +0.004        | +0.28 | +0.09 |
|      | В    | <b>W:</b> 84 | lbs   |       | 20.   | 5 Day | Wt:  | 830 lb | s adj. |     | W.  | <b>D.A.</b> 4 | 1.05  |       |

Havana 33A represents one of the most exciting bull calves born at Remitall West to date. Study what he offers and you will see he is a stellar combination of profile, muscle expression, performance, markings, pedigree, and EPD's. His dam Marvel 78T is fast proving herself to be a dominant donor female in the breed, producing champions Game Day 74Y and Chicago 83Y. His sire Can Doo 102Y was the 2012 WHC Reserve Grand Champion Bull. What a great opportunity to be a part of a very special individual and future contender. Terms to be announced.