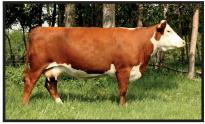

Remitall West Marvel 21A

Lot 6 – Remitall West Marvel 21A feature daughter of Game Day 74Y

Remitall Marvel 78T

Remitall Marvel 78T the super donor female and dam of Game Day. Her feature progeny sell as lots 1, 2, 3, 4, 5. She is owned with Broadlawn Farms