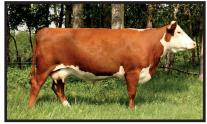

### REMITALL WEST GAME DAY ET 74Y

C02955010

KCF BENNETT 3008 M326 SHF WONDER M326 W18 ET

SHF GOVERNESS 236G L37

REMITALL PATRIOT ET 13P **REMITALL MARVEL 78T** 

REMITALL MAVREL 105N

### REM 74Y

April 16, 2011

RRH MR FELT 3008 KCF MISS 459 F284 MM RSM STOCKMASTER 512 SHF INTERSTATE D03 G80 REMITALL OLYMPIAN ET 262L REMITALL GINGER 23G REMITALL ONLINE 122L REMITALL MARVEL 202J

| CE   | BW   | ww    | YW    | MM    | TM    | MCE  | SC   | CW     | Stay | MPI | FMI    | FAT    | REA   | MARE  |
|------|------|-------|-------|-------|-------|------|------|--------|------|-----|--------|--------|-------|-------|
| +0.1 | +3.1 | +54.8 | +98.1 | +23.5 | +50.9 | +4.3 | +1.6 | +105.7 | -    | -   | +157.3 | -0.003 | +0.39 | +0.22 |

BW: 70 lbs

205 Day Wt: 877 lbs adj.

W.D.A. 4.27

Truly one of the remarkable individuals we have had the opportunity to work with. He is massive, eye appealing, exceptionally sound and genetically designed to be a breeding great. The most heavily used sire in the 2013 Remitall West breeding program, pretty much tells you what we think of him. Game Day's feature daughter sells as lot 6. Owned with Bacon Polled Herefords, and Glengrove Farm.