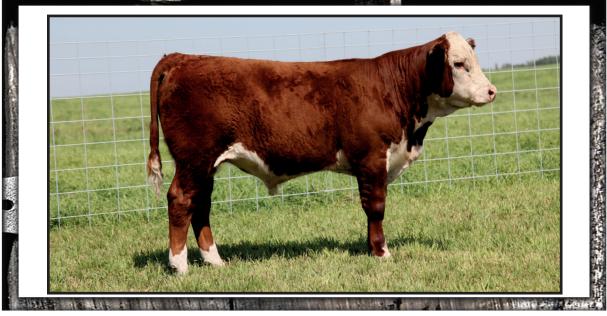

# SHF WONDER M326 W18 ET

C02947701

RRH MR FELT 3008 KCF BENNETT 3008 M326

KCF MISS 459 F284

MM RSM STOCKMASTER 512 SHF GOVERNESS 236G L37

SHF INTERSTATE D03 G80

W18

February 7, 2009

FELTONS 517 RRH MS VICT 6191 FELTONS 459 KCF MISS X4 B156 MM STOCKMASTER 092 MM MISS MASTER 977 SHF INTERSTATE 20X D03 GK LADY BANNER 563T

| CE   | BW   | ww    | YW    | MM    | TM    | MCE  | SC   | CW     | Stay | MPI | FMI    | FAT    | REA   | MARB  |
|------|------|-------|-------|-------|-------|------|------|--------|------|-----|--------|--------|-------|-------|
| +3.5 | +2.4 | +50.1 | +95.4 | +18.8 | +43.9 | +3.4 | +2.0 | +113.4 | -    | -   | +169.2 | -0.011 | +0.42 | +0.23 |

It's not every day that a sire can produce grand champion sons at three major North American shows. This is what Wonder did! Denver 2013, WHC 2012, Toronto Royal 2012. He also sired the high selling bulls in the Sandhill Farms, NJW Polled Herefords, and Remitall West sales. His best testament though may be in his calving ease and the udder quality his first daughters in production have. Truly a sire to move the breed a head.