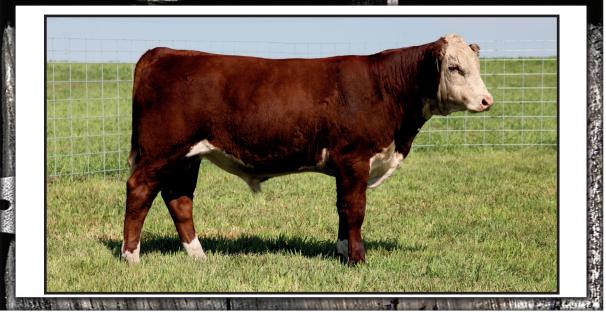

# SHF WONDER M326 W18 ET

C02947701

RRH MR FELT 3008 KCF BENNETT 3008 M326

KCF MISS 459 F284

MM RSM STOCKMASTER 512 SHF GOVERNESS 236G L37

SHF INTERSTATE D03 G80

W18

February 7, 2009

FELTONS 517 RRH MS VICT 6191 FELTONS 459 KCF MISS X4 B156 MM STOCKMASTER 092 MM MISS MASTER 977 SHF INTERSTATE 20X D03 GK LADY BANNER 563T

| CE   | BW   | ww    | YW    | MM    | TM    | MCE  | SC   | CW     | Stay | MPI | FMI    | FAT    | REA   | MARB  |
|------|------|-------|-------|-------|-------|------|------|--------|------|-----|--------|--------|-------|-------|
| +3.5 | +2.4 | +50.1 | +95.4 | +18.8 | +43.9 | +3.4 | +2.0 | +113.4 | -    | -   | +169.2 | -0.011 | +0.42 | +0.23 |

It's not every day that a sire can produce grand champion sons at three major North American shows. This is what Wonder did! Denver 2013, WHC 2012, Toronto Royal 2012. He also sired the high selling bulls in the Sandhill Farms, NJW Polled Herefords, and Remitall West sales. His best testament though may be in his calving ease and the udder quality his first daughters in production have. Truly a sire to move the breed a head.