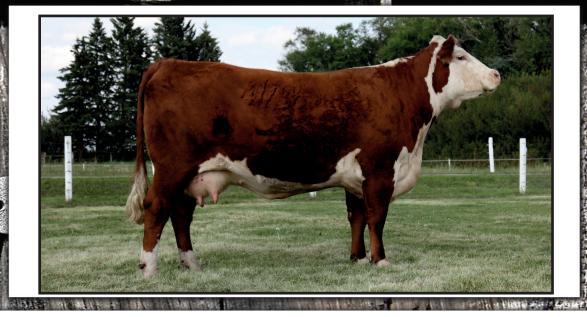

### Remitall West Marvel ET 5Z

Remitall West Marvel ET 5Z full sister to Chicago 83Y and Game Day 74Y. She was the high selling heifer calf in last year's sale at \$11,500 to BNC Polled Herefords.

Remitall Marvel 78T

Influential donor and dam of Chicago 83Y. Her progeny sell as lots 1, 2, 3, 4, 5. She is owned with Broadlawn Farms.

Remitall West Marvel ET 76Y

Remitall West Marvel ET 76Y full sister to Chicago 83Y and Game Day 74Y. She is feature donor lot 4 in this year's sale.