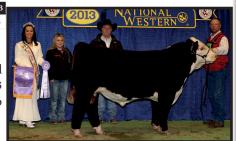

### Remitall West Chicago ET 83Y

2012 Toronto Royal Grand Champion Bull. Owned with Dorbay Polled Herefords.

Chicago is one of those bulls that catches your eye both standing and on the move. Structurally he is so sound, he strides true and with ease. This young sire was used heavily in the 2013 Remitall West program. Watch for Chicago this fall at the major shows. Owned with Dorbay Polled Herefords.