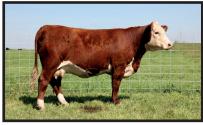

BW: 70 lbs

205 Day Wt: 877 lbs adj.

W.D.A. 4.27

Truly one of the remarkable individuals we have had the opportunity to work with. He is massive, eye appealing, exceptionally sound and genetically designed to be a breeding great. The most heavily used sire in the 2013 Remitall West breeding program, pretty much tells you what we think of him. Game Day's feature daughter sells as lot 6. Owned with Bacon Polled Herefords, and Glengrove Farm.