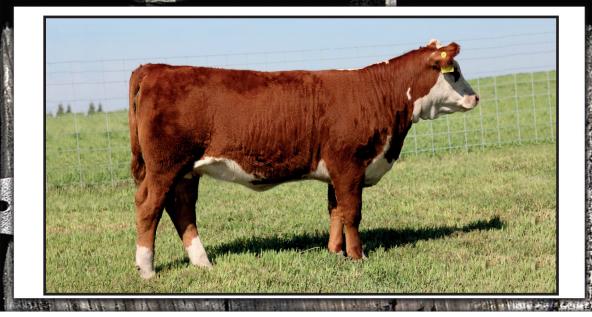

Marvel 21A is certainly a highlight of this sale. Here is the first offspring of 2012 WHC Grand Champion Bull Remitall West Game Day ET 74Y. A super heifer that has been a favorite of many of the cowboys who have seen her to date. She is powerfully deep bodied yet feminine and broody. Wonderful full pigmented eyes with perfect markings. The dam Marvel 38Y is a powerhouse herself, winning the Sr. Heifer Calf Championship at the 2011 Agribition and is a donor female for Remitall West and San Jose del Yaguari Uruguay. Take note of her grand dam Marvel 125E, she is one of the all time top donor females from Remitall and also influences lots 17, 18, and 19. In this business it is best to be out front and leading, Marvel 21A – lot 6 gives you pole position.

Remitall West Marvel ET 38Y

Donor dam and dam of lot 6. A tremendous two year old female from our leading Marvel cow family. Beauty, production, power, they have it all. Owned with San Jose del Yaguari, Uruguay.

Remitall West Game Day ET 74Y

2012 WHC Grand Champion Bull and sire of feature lot 6. Game Day 74Y is owned with Bacon Herefords AK and Glengrove Farm MO.