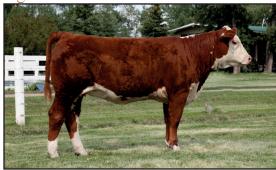

# SHF WONDER M326 W18 ET

C02947701

RRH MR FELT 3008 KCF BENNETT 3008 M326

KCF MISS 459 F284

MM RSM STOCKMASTER 512 SHF GOVERNESS 236G L37

SHF INTERSTATE D03 G80

W18

February 7, 2009

FELTONS 517 RRH MS VICT 6191 FELTONS 459 KCF MISS X4 B156 MM STOCKMASTER 092 MM MISS MASTER 977 SHF INTERSTATE 20X D03 GK LADY BANNER 563T

| CE   | BW   | ww    | YW    | MM    | TM    | MCE  | SC   | CW     | Stay | MPI | FMI    | FAT    | REA   | MARB  |
|------|------|-------|-------|-------|-------|------|------|--------|------|-----|--------|--------|-------|-------|
| +3.5 | +2.4 | +50.1 | +95.4 | +18.8 | +43.9 | +3.4 | +2.0 | +113.4 | -    | -   | +169.2 | -0.011 | +0.42 | +0.23 |

It's not every day that a sire can produce grand champion sons at three major North American shows. This is what Wonder did! Denver 2013, WHC 2012, Toronto Royal 2012. He also sired the high selling bulls in the Sandhill Farms, NJW Polled Herefords, and Remitall West sales. His best testament though may be in his calving ease and the udder quality his first daughters in production have. Truly a sire to move the breed a head.