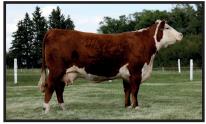

### Remitall West Chicago ET 83Y

2012 Toronto Royal Grand Champion Bull. Owned with Dorbay Polled Herefords.

Chicago is one of those bulls that catches your eye both standing and on the move. Structurally he is so sound, he strides true and with ease. This young sire was used heavily in the 2013 Remitall West program. Watch for Chicago this fall at the major shows. Owned with Dorbay Polled Herefords.