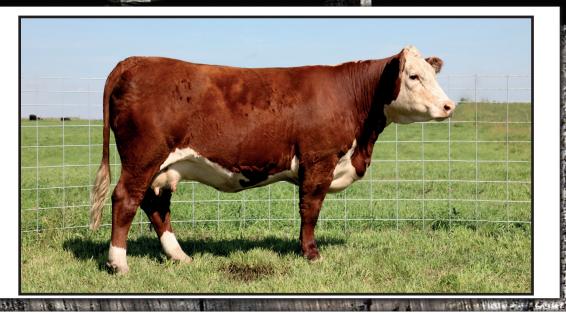

Remitall West Marvel 21A

Lot 6 – Remitall West Marvel 21A feature daughter of Game Day 74Y

Remitall Marvel 78T

Remitall Marvel 78T the super donor female and dam of Game Day. Her feature progeny sell as lots 1, 2, 3, 4, 5. She is owned with Broadlawn Farms

### Remitall West Marvel ET 5Z

Remitall West Marvel ET 5Z full sister to Chicago 83Y and Game Day 74Y. She was the high selling heifer calf in last year's sale at \$11,500 to BNC Polled Herefords.

Remitall Marvel 78T

Influential donor and dam of Chicago 83Y. Her progeny sell as lots 1, 2, 3, 4, 5. She is owned with Broadlawn Farms.

Remitall West Marvel ET 76Y

Remitall West Marvel ET 76Y full sister to Chicago 83Y and Game Day 74Y. She is feature donor lot 4 in this year's sale.