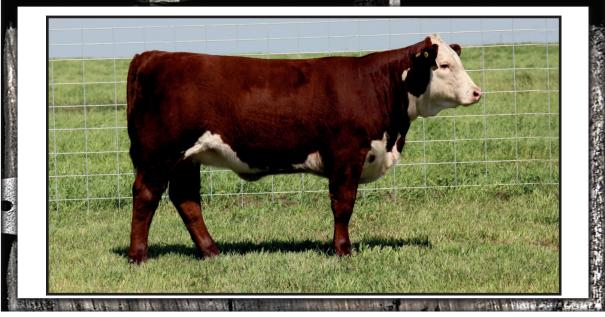

### REMITALL-WEST MARVEL 21A

C02980807

### REM 21A

January 26, 2013

SHF WONDER M326 W18 ET

REMITALL-WEST GAME DAY ET 74Y

REMITALL MARVEL 78T

REMITALL MARVEL 78T

REMITALL SUPER DUTY 42S
REMITALL-WEST MARVEL ET 38Y

REMITALL MARVEL EUDORA 125E

KCF BENNETT 3008 M326 SHF GOVERNESS 236G L37 REMITALL PATRIOT ET 13P REMITALL MAVREL 105N REMITALL PATRIOT ET 13P REMITALL RITA 91H REMITALL KEYNOTE 20X

REMITALL ZE MARVEL 106Z

| CE   | BW   | ww           | YW    | MM    | TM    | MCE   | SC   | CW                | Stay   | MPI | FMI    | FAT    | REA   | MARB  |
|------|------|--------------|-------|-------|-------|-------|------|-------------------|--------|-----|--------|--------|-------|-------|
| -1.8 | +3.1 | +51.8        | +87.1 | +21.8 | +47.7 | +4.2  | +1.2 | +93.3             | -      | -   | +133.3 | +0.006 | +0.33 | +0.18 |
|      | В    | <b>W:</b> 68 | lbs   |       | 20    | 5 Dav | Wt:  | 590 <sup>lb</sup> | s adj. |     | W.I    | D.A. 2 | 2.88  |       |

Marvel 21A is certainly a highlight of this sale. Here is the first offspring of 2012 WHC Grand Champion Bull Remitall West Game Day ET 74Y. A super heifer that has been a favorite of many of the cowboys who have seen her to date. She is powerfully deep bodied yet feminine and broody. Wonderful full pigmented eyes with perfect markings. The dam Marvel 38Y is a powerhouse herself, winning the Sr. Heifer Calf Championship at the 2011 Agribition and is a donor female for Remitall West and San Jose del Yaguari Uruguay. Take note of her grand dam Marvel 125E, she is one of the all time top donor females from Remitall and also influences lots 17, 18, and 19. In this business it is best to be out front and leading, Marvel 21A – lot 6 gives you pole position.