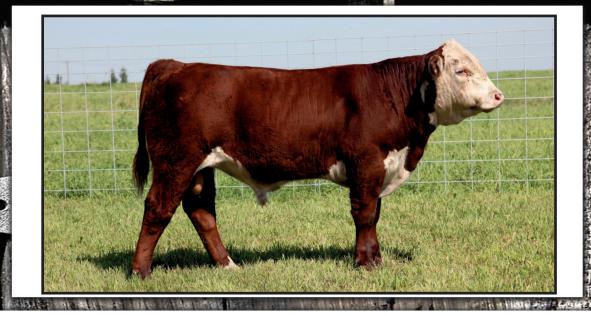

# SHF WONDER M326 W18 ET

C02947701

RRH MR FELT 3008 KCF BENNETT 3008 M326

KCF MISS 459 F284

MM RSM STOCKMASTER 512 SHF GOVERNESS 236G L37

SHF INTERSTATE D03 G80

W18

February 7, 2009

FELTONS 517 RRH MS VICT 6191 FELTONS 459 KCF MISS X4 B156 MM STOCKMASTER 092 MM MISS MASTER 977 SHF INTERSTATE 20X D03 GK LADY BANNER 563T

| CE   | BW   | ww    | YW    | MM    | TM    | MCE  | SC   | CW     | Stay | MPI | FMI    | FAT    | REA   | MARB  |
|------|------|-------|-------|-------|-------|------|------|--------|------|-----|--------|--------|-------|-------|
| +3.5 | +2.4 | +50.1 | +95.4 | +18.8 | +43.9 | +3.4 | +2.0 | +113.4 | -    | -   | +169.2 | -0.011 | +0.42 | +0.23 |

It's not every day that a sire can produce grand champion sons at three major North American shows. This is what Wonder did! Denver 2013, WHC 2012, Toronto Royal 2012. He also sired the high selling bulls in the Sandhill Farms, NJW Polled Herefords, and Remitall West sales. His best testament though may be in his calving ease and the udder quality his first daughters in production have. Truly a sire to move the breed a head.

Semen packages available at \$60 per straw minimum of 10 straws, no certificates required. Owned with BNC Polled Herefords, Sandhill Farms and San Jose del Yaguari