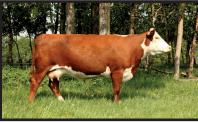

Remitall West Marvel 21A

Lot 6 – Remitall West Marvel 21A feature daughter of Game Day 74Y

Remitall Marvel 78T

Remitall Marvel 78T the super donor female and dam of Game Day. Her feature progeny sell as lots 1, 2, 3, 4, 5. She is owned with Broadlawn Farms

Remitall Marvel 78T dam of lot 1

This elite donor has already hit numerous home runs, Havana 33A is another. Marvel 78T is owned with Broadlawn Farm MS.

Remitall West Game Day ET 74Y

2012 WHC Grand Champion Bull and maternal brother to Lot 1. Game Day 74Y is owned with Bacon Herefords AK and Glengrove Farm MO.