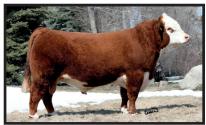

BW: 70 lbs

205 Day Wt: 877 lbs adj.

W.D.A. 4.27

Truly one of the remarkable individuals we have had the opportunity to work with. He is massive, eye appealing, exceptionally sound and genetically designed to be a breeding great. The most heavily used sire in the 2013 Remitall West breeding program, pretty much tells you what we think of him. Game Day's feature daughter sells as lot 6. Owned with Bacon Polled Herefords, and Glengrove Farm.

Remitall West Marvel 21A

Lot 6 – Remitall West Marvel 21A feature daughter of Game Day 74Y

Remitall Marvel 78T

Remitall Marvel 78T the super donor female and dam of Game Day. Her feature progeny sell as lots 1, 2, 3, 4, 5. She is owned with Broadlawn Farms

Remitall West Game Day ET 74Y

Remitall West Game Day ET 74Y winning Grand Champion Bull at the 2012 WHC