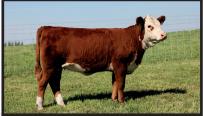

Remitall West Marvel 21A

Lot 6 – Remitall West Marvel 21A feature daughter of Game Day 74Y

Remitall Marvel 78T

Remitall Marvel 78T the super donor female and dam of Game Day. Her feature progeny sell as lots 1, 2, 3, 4, 5. She is owned with Broadlawn Farms