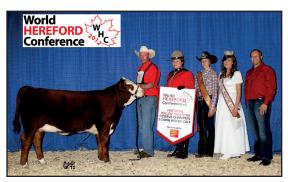

### 2012 World Hereford Conference Premier Breeder & Premier Exhibitor

We welcome you to the second annual Remitall West Production sale. We would like to start out by thanking everyone who participated in last year's sale making it such a great success. It is an exciting time to be involved in the Hereford breed. The 2012 World Hereford Conference was a great success, 2012 Agribition and 2013 Denver shows were the most enthusiastic I have seen in years, the US and Canadian Jr. Nationals were both up in numbers of kids and animals. Great indicators of where the breed is heading. Now, more than ever is the time to catch the upswing, be involved, source the top cattle and meet the new folks starting up, together let's build a better Hereford breed.

Remitall West Game Day ET 74Y

Remitall West Game Day ET 74Y winning Grand Champion Bull at the 2012 WHC