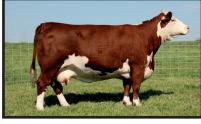

# REMITALL-WEST HAVANA ET 33A

C02984834

RVP STAR 533P CAN-AM ET 57U

CB 57U CAN DOO 102Y HF 74M LIMELIGHT LADY 42P

REMITALL PATRIOT ET 13P
REMITALL MARVEL 78T

REMITALL MAVREL 105N

REM 33A

February 1, 2013

STAR BRIGHT FUTURE 533P ET STAR BONNIE BETH 54N STAR MKS LIMELIGHT 288G HF 43K DUSTY LADY 74M REMITALL OLYMPIAN ET 262L REMITALL GINGER 23G REMITALL ONLINE 122L REMITALL MARVEL 202J

| CE   | BW   | ww           | YW    | MM    | TM    | MCE   | SC   | CW     | Stay   | MPI | FMI | FAT           | REA   | MARB  |
|------|------|--------------|-------|-------|-------|-------|------|--------|--------|-----|-----|---------------|-------|-------|
| -5.0 | +5.2 | +55.2        | +86.5 | +23.5 | +51.1 | +3.3  | +0.8 | +90.0  | -0.1   | -   | -   | +0.004        | +0.28 | +0.09 |
|      | В    | <b>W:</b> 84 | lbs   |       | 20.   | 5 Day | Wt:  | 830 lb | s adj. |     | W.  | <b>D.A.</b> 4 | 1.05  |       |

Havana 33A represents one of the most exciting bull calves born at Remitall West to date. Study what he offers and you will see he is a stellar combination of profile, muscle expression, performance, markings, pedigree, and EPD's. His dam Marvel 78T is fast proving herself to be a dominant donor female in the breed, producing champions Game Day 74Y and Chicago 83Y. His sire Can Doo 102Y was the 2012 WHC Reserve Grand Champion Bull. What a great opportunity to be a part of a very special individual and future contender. Terms to be announced.