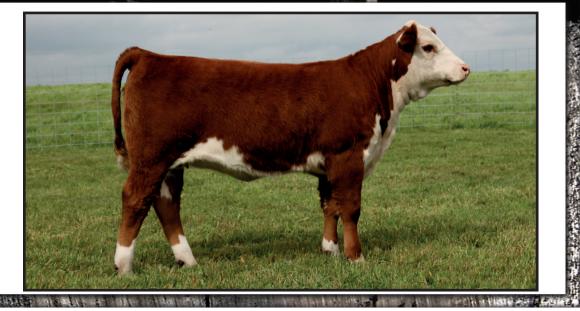

Chicago is one of those bulls that catches your eye both standing and on the move. Structurally he is so sound, he strides true and with ease. This young sire was used heavily in the 2013 Remitall West program. Watch for Chicago this fall at the major shows. Owned with Dorbay Polled Herefords.

### Remitall West Marvel ET 5Z

Remitall West Marvel ET 5Z full sister to Chicago 83Y and Game Day 74Y. She was the high selling heifer calf in last year's sale at \$11,500 to BNC Polled Herefords.

Remitall Marvel 78T

Influential donor and dam of Chicago 83Y. Her progeny sell as lots 1, 2, 3, 4, 5. She is owned with Broadlawn Farms.

Remitall West Marvel ET 76Y

Remitall West Marvel ET 76Y full sister to Chicago 83Y and Game Day 74Y. She is feature donor lot 4 in this year's sale.