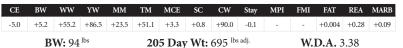

# REMITALL-WEST HAVANA ET 33A

C02984834

RVP STAR 533P CAN-AM ET 57U

CB 57U CAN DOO 102Y HF 74M LIMELIGHT LADY 42P

REMITALL PATRIOT ET 13P
REMITALL MARVEL 78T

REMITALL MAVREL 105N

REM 33A

February 1, 2013

STAR BRIGHT FUTURE 533P ET STAR BONNIE BETH 54N STAR MKS LIMELIGHT 288G HF 43K DUSTY LADY 74M REMITALL OLYMPIAN ET 262L REMITALL GINGER 23G REMITALL ONLINE 122L REMITALL MARVEL 202J

| CE   | BW   | ww           | YW    | MM    | TM    | MCE   | SC   | CW     | Stay   | MPI | FMI | FAT           | REA   | MARB  |
|------|------|--------------|-------|-------|-------|-------|------|--------|--------|-----|-----|---------------|-------|-------|
| -5.0 | +5.2 | +55.2        | +86.5 | +23.5 | +51.1 | +3.3  | +0.8 | +90.0  | -0.1   | -   | -   | +0.004        | +0.28 | +0.09 |
|      | В    | <b>W:</b> 84 | lbs   |       | 20.   | 5 Day | Wt:  | 830 lb | s adj. |     | W.  | <b>D.A.</b> 4 | 1.05  |       |