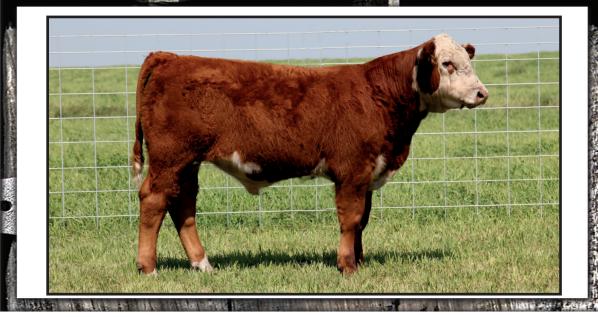

### REMITALL-WEST MARVEL 21A

C02980807

### REM 21A

January 26, 2013

SHF WONDER M326 W18 ET

REMITALL-WEST GAME DAY ET 74Y

REMITALL MARVEL 78T

REMITALL MARVEL 78T

REMITALL SUPER DUTY 42S
REMITALL-WEST MARVEL ET 38Y

REMITALL MARVEL EUDORA 125E

KCF BENNETT 3008 M326 SHF GOVERNESS 236G L37 REMITALL PATRIOT ET 13P REMITALL MAVREL 105N REMITALL PATRIOT ET 13P REMITALL RITA 91H REMITALL KEYNOTE 20X

REMITALL ZE MARVEL 106Z

| CE   | BW   | ww           | YW    | MM    | TM    | MCE   | SC   | CW                | Stay   | MPI | FMI    | FAT    | REA   | MARB  |
|------|------|--------------|-------|-------|-------|-------|------|-------------------|--------|-----|--------|--------|-------|-------|
| -1.8 | +3.1 | +51.8        | +87.1 | +21.8 | +47.7 | +4.2  | +1.2 | +93.3             | -      | -   | +133.3 | +0.006 | +0.33 | +0.18 |
|      | В    | <b>W:</b> 68 | lbs   |       | 20    | 5 Dav | Wt:  | 590 <sup>lb</sup> | s adj. |     | W.I    | D.A. 2 | 2.88  |       |

Marvel 21A is certainly a highlight of this sale. Here is the first offspring of 2012 WHC Grand Champion Bull Remitall West Game Day ET 74Y. A super heifer that has been a favorite of many of the cowboys who have seen her to date. She is powerfully deep bodied yet feminine and broody. Wonderful full pigmented eyes with perfect markings. The dam Marvel 38Y is a powerhouse herself, winning the Sr. Heifer Calf Championship at the 2011 Agribition and is a donor female for Remitall West and San Jose del Yaguari Uruguay. Take note of her grand dam Marvel 125E, she is one of the all time top donor females from Remitall and also influences lots 17, 18, and 19. In this business it is best to be out front and leading, Marvel 21A – lot 6 gives you pole position.