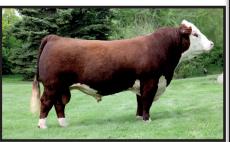

BW: 70 lbs

205 Day Wt: 877 lbs adj.

W.D.A. 4.27

Truly one of the remarkable individuals we have had the opportunity to work with. He is massive, eye appealing, exceptionally sound and genetically designed to be a breeding great. The most heavily used sire in the 2013 Remitall West breeding program, pretty much tells you what we think of him. Game Day's feature daughter sells as lot 6. Owned with Bacon Polled Herefords, and Glengrove Farm.

Remitall Marvel 78T dam of lot 1

This elite donor has already hit numerous home runs, Havana 33A is another. Marvel 78T is owned with Broadlawn Farm MS.

Remitall West Game Day ET 74Y

2012 WHC Grand Champion Bull and maternal brother to Lot 1. Game Day 74Y is owned with Bacon Herefords AK and Glengrove Farm MO.