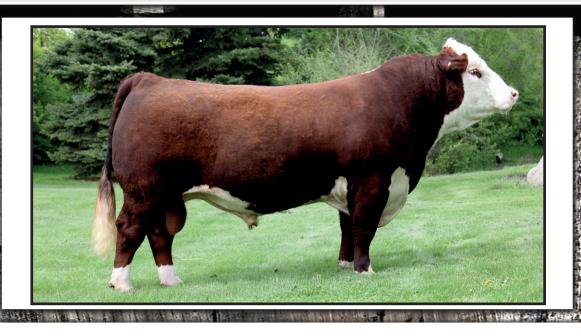

BW: 70 lbs

205 Day Wt: 877 lbs adj.

W.D.A. 4.27

Truly one of the remarkable individuals we have had the opportunity to work with. He is massive, eye appealing, exceptionally sound and genetically designed to be a breeding great. The most heavily used sire in the 2013 Remitall West breeding program, pretty much tells you what we think of him. Game Day's feature daughter sells as lot 6. Owned with Bacon Polled Herefords, and Glengrove Farm.