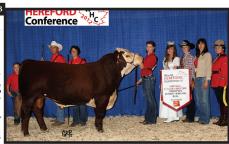

### 2012 World Hereford Conference Premier Breeder & Premier Exhibitor

We welcome you to the second annual Remitall West Production sale. We would like to start out by thanking everyone who participated in last year's sale making it such a great success. It is an exciting time to be involved in the Hereford breed. The 2012 World Hereford Conference was a great success, 2012 Agribition and 2013 Denver shows were the most enthusiastic I have seen in years, the US and Canadian Jr. Nationals were both up in numbers of kids and animals. Great indicators of where the breed is heading. Now, more than ever is the time to catch the upswing, be involved, source the top cattle and meet the new folks starting up, together let's build a better Hereford breed.

It's not every day that a sire can produce grand champion sons at three major North American shows. This is what Wonder did! Denver 2013, WHC 2012, Toronto Royal 2012. He also sired the high selling bulls in the Sandhill Farms, NJW Polled Herefords, and Remitall West sales. His best testament though may be in his calving ease and the udder quality his first daughters in production have. Truly a sire to move the breed a head.