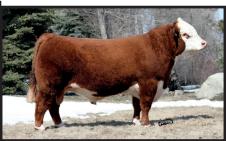

It's not every day that a sire can produce grand champion sons at three major North American shows. This is what Wonder did! Denver 2013, WHC 2012, Toronto Royal 2012. He also sired the high selling bulls in the Sandhill Farms, NJW Polled Herefords, and Remitall West sales. His best testament though may be in his calving ease and the udder quality his first daughters in production have. Truly a sire to move the breed a head.