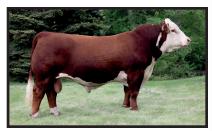

It's not every day that a sire can produce grand champion sons at three major North American shows. This is what Wonder did! Denver 2013, WHC 2012, Toronto Royal 2012. He also sired the high selling bulls in the Sandhill Farms, NJW Polled Herefords, and Remitall West sales. His best testament though may be in his calving ease and the udder quality his first daughters in production have. Truly a sire to move the breed a head.