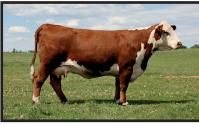

A power house female with more than ample performance. She carries it in a broody, feminine profile. This is the kind of female with the strength to be a future herd bull producer. Her equally impressive full sister sells as lot 11. Her dam Rita 13T was the 2012 WHC Rancher Day Grand Champion Female. Maternal brothers to lot 12 include herd sires Remitall West Constructor 21X and Remitall West Eberle 29Z.

Remitall Rita 13T

Donor dam and dam of lot 12 as well as lot 11, 13, and 14. Rita 13T has feature embryo's that sell as lot 29. Rita 13Tis owned with Dorbay Polled Herefords.

**Remitall West Constructor 21X** 

Herd sire and maternal brother to lots 11, 12, 13, and 14. 2011 Agribition class winner, 2011 Canadian National Jr. show and 2012 Olds Fall Classic Grand Champion bull. Constructor is owned with LV Farms, the Martinson family