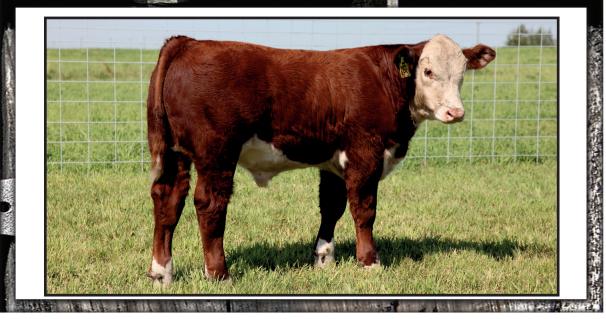

# REMITALL-WEST HAVANA ET 33A

C02984834

RVP STAR 533P CAN-AM ET 57U

CB 57U CAN DOO 102Y HF 74M LIMELIGHT LADY 42P

REMITALL PATRIOT ET 13P
REMITALL MARVEL 78T

REMITALL MAVREL 105N

REM 33A

February 1, 2013

STAR BRIGHT FUTURE 533P ET STAR BONNIE BETH 54N STAR MKS LIMELIGHT 288G HF 43K DUSTY LADY 74M REMITALL OLYMPIAN ET 262L REMITALL GINGER 23G REMITALL ONLINE 122L REMITALL MARVEL 202J

| CE   | BW   | ww           | YW    | MM    | TM    | MCE   | SC   | CW     | Stay   | MPI | FMI | FAT           | REA   | MARB  |
|------|------|--------------|-------|-------|-------|-------|------|--------|--------|-----|-----|---------------|-------|-------|
| -5.0 | +5.2 | +55.2        | +86.5 | +23.5 | +51.1 | +3.3  | +0.8 | +90.0  | -0.1   | -   | -   | +0.004        | +0.28 | +0.09 |
|      | В    | <b>W:</b> 84 | lbs   |       | 20.   | 5 Day | Wt:  | 830 lb | s adj. |     | W.  | <b>D.A.</b> 4 | 1.05  |       |

Havana 33A represents one of the most exciting bull calves born at Remitall West to date. Study what he offers and you will see he is a stellar combination of profile, muscle expression, performance, markings, pedigree, and EPD's. His dam Marvel 78T is fast proving herself to be a dominant donor female in the breed, producing champions Game Day 74Y and Chicago 83Y. His sire Can Doo 102Y was the 2012 WHC Reserve Grand Champion Bull. What a great opportunity to be a part of a very special individual and future contender. Terms to be announced.