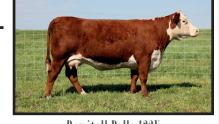

Marvel 21A is certainly a highlight of this sale. Here is the first offspring of 2012 WHC Grand Champion Bull Remitall West Game Day ET 74Y. A super heifer that has been a favorite of many of the cowboys who have seen her to date. She is powerfully deep bodied yet feminine and broody. Wonderful full pigmented eyes with perfect markings. The dam Marvel 38Y is a powerhouse herself, winning the Sr. Heifer Calf Championship at the 2011 Agribition and is a donor female for Remitall West and San Jose del Yaguari Uruguay. Take note of her grand dam Marvel 125E, she is one of the all time top donor females from Remitall and also influences lots 17, 18, and 19. In this business it is best to be out front and leading, Marvel 21A – lot 6 gives you pole position.

Remitall West Marvel ET 38Y

Donor dam and dam of lot 6. A tremendous two year old female from our leading Marvel cow family. Beauty, production, power, they have it all. Owned with San Jose del Yaguari, Uruguay.

Remitall West Game Day ET 74Y

2012 WHC Grand Champion Bull and sire of feature lot 6. Game Day 74Y is owned with Bacon Herefords AK and Glengrove Farm MO.