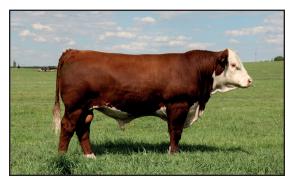

# SHF WONDER M326 W18 ET

C02947701

RRH MR FELT 3008 KCF BENNETT 3008 M326

KCF MISS 459 F284

MM RSM STOCKMASTER 512 SHF GOVERNESS 236G L37

SHF INTERSTATE D03 G80

W18

February 7, 2009

FELTONS 517 RRH MS VICT 6191 FELTONS 459 KCF MISS X4 B156 MM STOCKMASTER 092 MM MISS MASTER 977 SHF INTERSTATE 20X D03 GK LADY BANNER 563T

| CE   | BW   | ww    | YW    | MM    | TM    | MCE  | SC   | CW     | Stay | MPI | FMI    | FAT    | REA   | MARB  |
|------|------|-------|-------|-------|-------|------|------|--------|------|-----|--------|--------|-------|-------|
| +3.5 | +2.4 | +50.1 | +95.4 | +18.8 | +43.9 | +3.4 | +2.0 | +113.4 | -    | -   | +169.2 | -0.011 | +0.42 | +0.23 |

It's not every day that a sire can produce grand champion sons at three major North American shows. This is what Wonder did! Denver 2013, WHC 2012, Toronto Royal 2012. He also sired the high selling bulls in the Sandhill Farms, NJW Polled Herefords, and Remitall West sales. His best testament though may be in his calving ease and the udder quality his first daughters in production have. Truly a sire to move the breed a head.