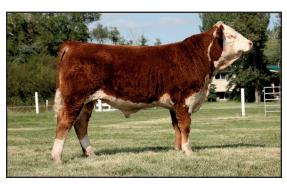

### Sire of Champions!

Remitall Game Dav ET 74Y

2012 World Hereford Conference Grand Champion Bull. Owned with Bacon Polled Herefords and Glengrove Farm.

NJW 73S W18 Hometown 10Y ET

2013 Denver National Grand Champion Bull for NJW Polled Herefords and Perks Ranch.