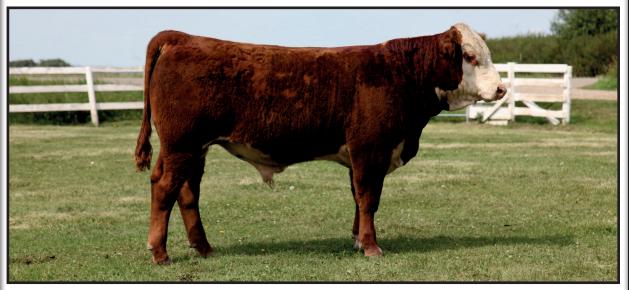

### REMITALL WEST GAME DAY ET 74Y

C02955010

KCF BENNETT 3008 M326 SHF WONDER M326 W18 ET

SHF GOVERNESS 236G L37

REMITALL PATRIOT ET 13P **REMITALL MARVEL 78T** 

REMITALL MAVREL 105N

### REM 74Y

April 16, 2011

RRH MR FELT 3008 KCF MISS 459 F284 MM RSM STOCKMASTER 512 SHF INTERSTATE D03 G80 REMITALL OLYMPIAN ET 262L REMITALL GINGER 23G REMITALL ONLINE 122L REMITALL MARVEL 202J

| CE   | BW   | ww    | YW    | MM    | TM    | MCE  | SC   | CW     | Stay | MPI | FMI    | FAT    | REA   | MARE  |
|------|------|-------|-------|-------|-------|------|------|--------|------|-----|--------|--------|-------|-------|
| +0.1 | +3.1 | +54.8 | +98.1 | +23.5 | +50.9 | +4.3 | +1.6 | +105.7 | -    | -   | +157.3 | -0.003 | +0.39 | +0.22 |

BW: 70 lbs

205 Day Wt: 877 lbs adj.

W.D.A. 4.27

Truly one of the remarkable individuals we have had the opportunity to work with. He is massive, eye appealing, exceptionally sound and genetically designed to be a breeding great. The most heavily used sire in the 2013 Remitall West breeding program, pretty much tells you what we think of him. Game Day's feature daughter sells as lot 6. Owned with Bacon Polled Herefords, and Glengrove Farm.