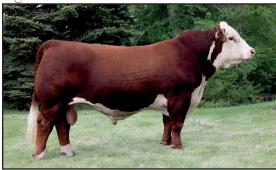

### Sire of Champions!

Remitall Game Dav ET 74Y

2012 World Hereford Conference Grand Champion Bull. Owned with Bacon Polled Herefords and Glengrove Farm.

NJW 73S W18 Hometown 10Y ET

2013 Denver National Grand Champion Bull for NJW Polled Herefords and Perks Ranch.

BW: 70 lbs

205 Day Wt: 877 lbs adj.

W.D.A. 4.27

Truly one of the remarkable individuals we have had the opportunity to work with. He is massive, eye appealing, exceptionally sound and genetically designed to be a breeding great. The most heavily used sire in the 2013 Remitall West breeding program, pretty much tells you what we think of him. Game Day's feature daughter sells as lot 6. Owned with Bacon Polled Herefords, and Glengrove Farm.

Remitall West Game Day ET 74Y

Remitall West Game Day ET 74Y winning Grand Champion Bull at the 2012 WHC